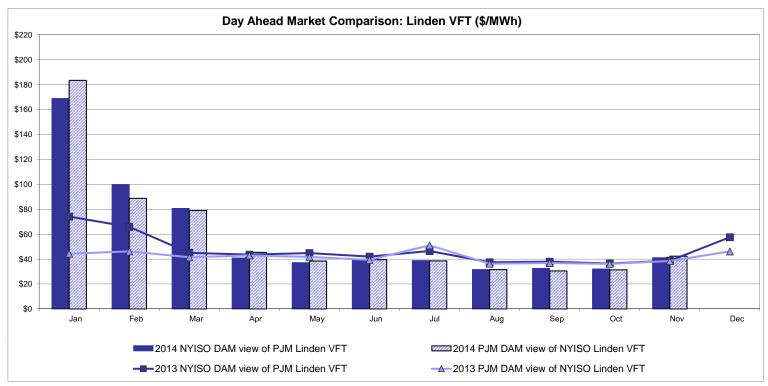

tch: Projected Energy Price

## External Controllable Line: Cross Sound Cable (New England)





#### Note:

ISO-NE Forecast is an advisory posting @ 18:00 day before.

The DAM and R/T prices at the Shorham 13899 interface are used for ISO-NE.

The DAM and R/T prices at the CSC interface are used for NYISO.

#### **External Controllable Line: Northport - Norwalk (New England)**





#### Note:

ISO-NE Forecast is an advisory posting @ 18:00 day before.

The DAM and R/T prices at the Northport 138 interface are used for ISO-NE.

The DAM and R/T prices at the 1385 interface are used for NYISO.

## **External Controllable Line: Neptune (PJM)**





#### **External Comparison Hydro-Quebec**





Note:

Hydro-Quebec Prices are unavailable.

### **External Controllable Line: Linden VFT (PJM)**





## **External Controllable Line: Hudson (PJM)**





#### **NYISO Real Time Price Correction Statistics**

| 2014<br>Hour Corrections                                                                                                                                                                                                                                                                                                                                                                                                                                                       |                                                                                                                                                                                                    | <u>January</u>