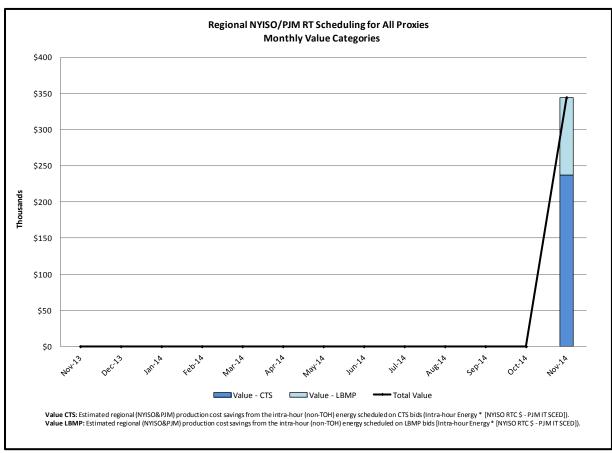

Ramapo 5018. This includes (1) the estimated reduction in NYCA congestion due to the PJM delivery of RECO over Ramapo 5018, plus (2) PJM compensation to NY for NYCA congestion

for the under-delivery or inability to deliver service to RECO load over Ramapo 5018.









#### **Regional Generation Congestion Coordination**

<u>Category</u> NY

 $\underline{\textbf{\textit{Description}}}$  NYISO savings that result from PJM payments to NYISO when PJM's transmission use (PJM's market flow) is greater than PJM's entitlement of the NY transmission system and NYISO is incurring Western or Central NY congestion. Additionally, NYISO savings may result from the more efficient regional utilization of PJM's generation resources to directly address Western or Central NY transmission congestion.









#### Market Performance Metrics











| Day's | investigated in Novemb | per:3,24,30       |                                                                      |
|-------|------------------------|-------------------|----------------------------------------------------------------------|
| Event | Date (yyyymmdd)        | Hours             | Description                                                          |
|       | 11/3/2014              | 12,15             | Derate Dunwoodie-Shore Rd 345kV (#Y50) for I/o Neptune HVDC Tie Line |
|       | 11/3/2014              | 9-10,16,17        | HQ_CEDARS-NY Scheduling Limit                                        |
|       | 11/3/2014              | 7-10,12,15-23     | NE_AC-NY Scheduling Limit