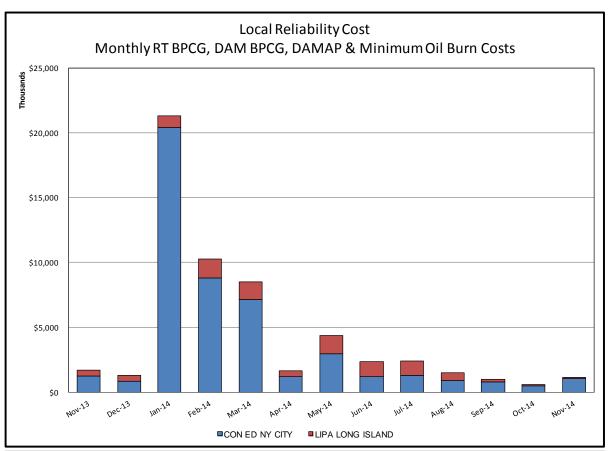

#### Market Performance Metrics

- Monthly Statewide Uplift Components and Rate
- RTM Congestion Residuals Monthly Trend
- RTM Congestion Residuals Daily Costs
- RTM Congestion Residuals Event Summary
- RTM Congestion Residuals Cost Categories
- DAM Congestion Residuals Monthly Trend
- DAM Congestion Residuals Daily Costs
- DAM Congestion Residuals Cost Categories
- NYCA Unit Uplift Components Monthly Trend
- NYCA Unit Uplift Components Daily Costs
- Local Reliability Costs Monthly Trend & Commitment Hours
- TCC Monthly Clearing Price with DAM Congestion
- ICAP Spot Market Clearing Price
- UCAP Awards

# Market Performance Highlights for November 2014

- LBMP for November is \$42.88/MWh; higher than the \$35.59/MWh in October 2014 and lower than \$43.30/MWh in November 2013.
  - Day Ahead and Real Time Load Weighted LBMPs are higher compared to October.
- November 2014 average year-to-date monthly cost of \$72.05/MWh is a 24% increase from \$58.24/MWh in November 2013.
- Average daily sendout is 413 GWh/day in November; higher than 394 GWh/day in October 2014 and lower than 421 GWh/day in November 2013.
- Natural gas was higher compared to the previous month and distillate prices were lower compared to the previous month.
  - Natural Gas (Transco Z6 NY) was \$3.90/MMBtu, up 84% from \$2.12/MMBtu in October.
  - Jet Kerosene Gulf Coast was \$16.98/MMBtu, down from \$18.25/MMBtu in October.
  - Ultra Low Sulfur No.2 Diesel NY Harbor was \$17.35/MMBtu, down from \$18.11/MMBtu in October.
    - > Distillate prices are continuing to trend downward into December
- Uplift per MWh is lower compared to the previous month.
  - Uplift (not including NYISO cost of operations) is (\$0.40)/MWh; lower than (\$0.24)/MWh in October.
    - ➤ This is the lowest Uplift per MWh since March 2005
    - The Local Reliability Share is \$0.24/MWh, lower than \$0.26 in October.
    - The Statewide Share is (\$0.64)/MWh, lower than (\$0.50)/MWh in October.
  - TSA \$ per NYC MWh is \$0.00/MWh.
  - Total uplift costs (Schedule 1 components including NYISO Cost of Operations) are lower than October.