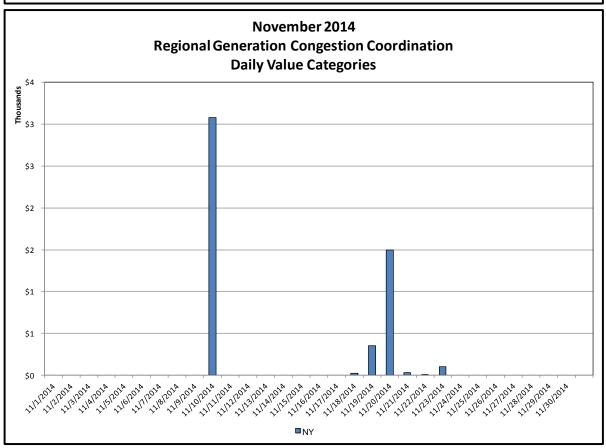

#### **Regional Generation Congestion Coordination**

<u>Category</u> NY

 $\underline{\textbf{\textit{Description}}}$  NYISO savings that result from PJM payments to NYISO when PJM's transmission use (PJM's market flow) is greater than PJM's entitlement of the NY transmission system and NYISO is incurring Western or Central NY congestion. Additionally, NYISO savings may result from the more efficient regional utilization of PJM's generation resources to directly address Western or Central NY transmission congestion.