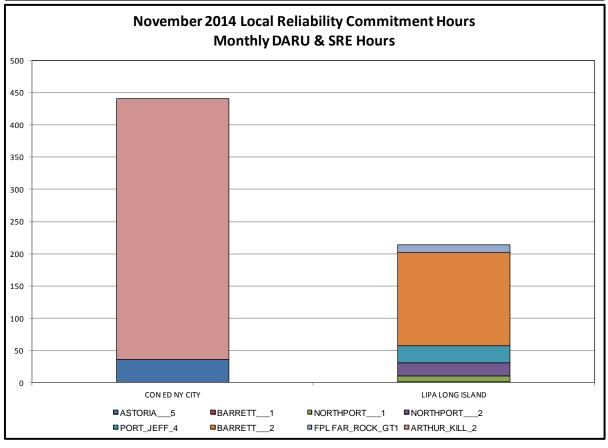

#### Market Performance Metrics

- Monthly Statewide Uplift Components and Rate
- RTM Congestion Residuals Monthly Trend
- RTM Congestion Residuals Daily Costs
- RTM Congestion Residuals Event Summary
- RTM Congestion Residuals Cost Categories
- DAM Congestion Residuals Monthly Trend
- DAM Congestion Residuals Daily Costs
- DAM Congestion Residuals Cost Categories
- NYCA Unit Uplift Components Monthly Trend
- NYCA Unit Uplift Components Daily Costs
- Local Reliability Costs Monthly Trend & Commitment Hours
- TCC Monthly Clearing Price with DAM Congestion
- ICAP Spot Market Clearing Price
- UCAP Awards