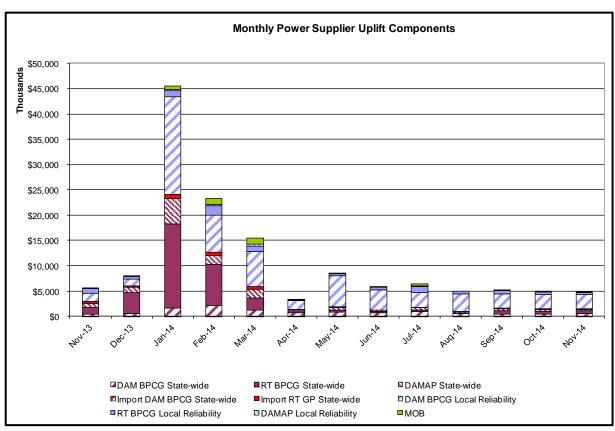

# Market Performance Highlights for November 2014

- LBMP for November is \$42.88/MWh; higher than the \$35.59/MWh in October 2014 and lower than \$43.30/MWh in November 2013.
  - Day Ahead and Real Time Load Weighted LBMPs are higher compared to October.
- November 2014 average year-to-date monthly cost of \$72.05/MWh is a 24% increase from \$58.24/MWh in November 2013.
- Average daily sendout is 413 GWh/day in November; higher than 394 GWh/day in October 2014 and lower than 421 GWh/day in November 2013.
- Natural gas was higher compared to the previous month and distillate prices were lower compared to the previous month.
  - Natural Gas (Transco Z6 NY) was \$3.90/MMBtu, up 84% from \$2.12/MMBtu in October.
  - Jet Kerosene Gulf Coast was \$16.98/MMBtu, down from \$18.25/MMBtu in October.
  - Ultra Low Sulfur No.2 Diesel NY Harbor was \$17.35/MMBtu, down from \$18.11/MMBtu in October.
    - > Distillate prices are continuing to trend downward into December
- Uplift per MWh is lower compared to the previous month.
  - Uplift (not including NYISO cost of operations) is (\$0.40)/MWh; lower than (\$0.24)/MWh in October.
    - ➤ This is the lowest Uplift per MWh since March 2005
    - The Local Reliability Share is \$0.24/MWh, lower than \$0.26 in October.
    - The Statewide Share is (\$0.64)/MWh, lower than (\$0.50)/MWh in October.
  - TSA \$ per NYC MWh is \$0.00/MWh.
  - Total uplift costs (Schedule 1 components including NYISO Cost of Operations) are lower than October.

### NYISO Average Cost/MWh (Energy and Ancillary Services) \* from the LBMP Customer point of view

| 2014                            | January | <u>February</u> | March  | <u>April</u> | <u>May</u> | <u>June</u> | <u>July</u> | August | September | October | November | December                              |
|---------------------------------|---------|-----------------|--------|--------------|------------|-------------|-------------|--------|-----------|---------|----------|---------------------------------------|
| LBMP                            | 183.36  | 123.19          | 109.58 | 46.09        | 40.30      | 43.39       | 43.96       | 34.48  | 37.62     | 35.59   | 42.88    | · · · · · · · · · · · · · · · · · · · |
| NTAC                            | 0.56    | 0.64            | 0.39   | 1.18         | 0.69       | 0.78        | 0.43        | 0.41   | 0.50      | 0.57    | 0.69     |                                       |
| Reserve                         | 0.78    | 0.49            | 0.56   | 0.46         | 0.28       | 0.27        | 0.26        | 0.26   | 0.29      | 0.47    | 0.37     |                                       |
| Regulation                      | 0.27    | 0.21            | 0.22   | 0.13         | 0.12       | 0.12        | 0.12        | 0.13   | 0.11      | 0.12    | 0.11     |                                       |
| NYISO Cost of Operations        | 0.69    | 0.69            | 0.69   | 0.69         | 0.69       | 0.69        | 0.69        | 0.69   | 0.69      | 0.69    | 0.69     |                                       |
| Uplift                          | 0.22    | 0.56            | 0.35   | (0.09)       | 0.07       | (0.21)      | (0.26)      | (0.19) | (0.20)    | (0.24)  | (0.40)   |                                       |
| Uplift: Local Reliability Share | 1.43    | 0.75            | 0.62   | 0.15         | 0.51       | 0.32        | 0.29        | 0.27   | 0.26      | 0.26    | 0.24     |                                       |
| Uplift: Statewide Share         | (1.21)  | (0.19)          | (0.27) | (0.24)       | (0.44)     | (0.53)      | (0.55)      | (0.46) | (0.46)    | (0.50)  | (0.64)   |                                       |
| Voltage Support and Black Start | 0.36    | 0.36            | 0.36   | 0.36         | 0.36       | 0.36        | 0.36        | 0.36   | 0.36      | 0.36    | 0.36     |                                       |
|                                 | _       |                 |        |              |            |             |             |        |           |         |          |                                       |
| Avg Monthly Cost                | 186.24  | 126.14          | 112.15 | 48.82        | 42.51      | 45.39       | 45.56       | 36.14  | 39.37     | 37.57   | 44.70    |                                       |
| Avg YTD Cost                    | 186.24  | 157.93          | 142.77 | 121.97       | 108.36     | 97.84       | 89.45       | 82.58  | 78.06     | 74.62   | 72.05    |                                       |
| TSA \$ per NYC MWh              | 0.00    | 0.00            | 0.00   | 0.00         | 0.00       | 0.03        | 0.35        | 0.00   | 0.42      | 0.00    | 0.00     |                                       |
| 2013                            | January | February        | March  | <u>April</u> | <u>May</u> | <u>June</u> | <u>July</u> | August | September | October | November | December                              |
| LBMP                            | 79.77   | 85.76           | 48.94  | 44.47        | 52.21      | 50.17       | 68.49       | 40.81  | 44.24     | 39.85   | 43.30    | 66.41                                 |
| NTAC                            | 0.79    | 0.83            | 0.76   | 0.90         | 0.85       | 0.86        | 0.66        | 0.28   | 0.57      | 0.87    | 1.08     | 0.59                                  |
| Reserve                         | 0.38    | 0.44            | 0.43   | 0.36         | 0.49       | 0.34        | 0.50        | 0.32   | 0.38      | 0.42    | 0.38     | 0.44                                  |
| Regulation                      | 0.13    | 0.13            | 0.10   | 0.11         | 0.09       | 0.13        | 0.11        | 0.13   | 0.13      | 0.16    | 0.13     | 0.12                                  |
| NYISO Cost of Operations        | 0.69    | 0.69            | 0.69   | 0.69         | 0.69       | 0.69        | 0.69        | 0.69   | 0.69      | 0.69    | 0.69     | 0.69                                  |
| Uplift                          | 0.21    | (0.15)          | (0.33) | 0.02         | 0.41       | 0.49        | 2.06        | 0.03   | (0.05)    | 0.18    | (0.07)   | (0.25)                                |
| Uplift: Local Reliability Share | 0.44    | 0.40            | 0.19   | 0.37         | 0.58       | 0.81        | 1.27        | 0.49   | 0.31      | 0.38    | 0.19     | 0.12                                  |
| Uplift: Statewide Share         | (0.23)  | (0.55)          | (0.52) | (0.35)       | (0.17)     | (0.31)      | 0.79        | (0.46) | (0.36)    | (0.19)  | (0.25)   | (0.37)                                |
| Voltage Support and Black Start | 0.36    | 0.36            | 0.36   | 0.36         | 0.36       | 0.36        | 0.36        | 0.36   | 0.36      | 0.36    | 0.36     | 0.36                                  |
| Avg Monthly Cost                | 82.34   | 88.06           | 50.96  | 46.91        | 55.10      | 53.05       | 72.87       | 42.62  | 46.31     | 42.54   | 45.88    | 68.36                                 |
| Avg Monthly Cost                | 02.34   | 00.00           | 50.90  | 40.91        | 55.10      | 55.05       | 12.01       | 42.02  | 40.31     | 42.54   | 45.00    | 00.30                                 |
| Avg YTD Cost                    | 82.34   | 85.08           | 74.02  | 67.80        | 65.46      | 63.36       | 65.10       | 62.27  | 60.74     | 59.30   | 58.24    | 59.13                                 |
| TSA \$ per NYC MWh              | 0.00    | 0.00            | 0.00   | 0.04         | 0.58       | 0.61        | 1.52        | 0.43   | 0.22      | 0.01    | 0.00     | 0.00                                  |
| 2012                            | January | February        | March  | <u>April</u> | <u>May</u> | <u>June</u> | <u>July</u> | August | September | October | November | December                              |
| LBMP                            | 44.00   | 32.45           | 28.98  | 28.31        | 34.68      | 47.37       | 63.80       | 46.24  | 39.59     | 39.30   | 50.16    | 44.67                                 |
| NTAC                            | 0.85    | 0.80            | 0.68   | 0.71         | 0.72       | 0.77        | 0.58        | 0.65   | 0.57      | 0.70    | 0.75     | 0.83                                  |
| Reserve                         | 0.35    | 0.25            | 0.38   | 0.32         | 0.13       | 0.36        | 0.36        | 0.22   | 0.23      | 0.29    | 0.40     | 0.26                                  |
| Regulation                      | 0.10    | 0.08            | 0.13   | 0.12         | 0.09       | 0.15        | 0.15        | 0.12   | 0.09      | 0.10    | 0.11     | 0.09                                  |
| NYISO Cost of Operations        | 0.64    | 0.64            | 0.64   | 0.64         | 0.64       | 0.64        | 0.64        | 0.64   | 0.64      | 0.64    | 0.64     | 0.64                                  |
| Uplift                          | 0.44    | 0.17            | 0.00   | (0.18)       | (0.11)     | 0.61        | 0.23        | 0.22   | (0.33)    | 1.04    | 0.82     | (0.11)                                |
| Uplift: Local Reliability Share | 0.49    | 0.17            | 0.19   | 0.10)        | 0.25       | 0.42        | 0.49        | 0.83   | 0.26      | 0.67    | 0.72     | 0.30                                  |
| Uplift: Statewide Share         | (0.05)  | (0.10)          | (0.19) | (0.25)       | (0.36)     | 0.19        | (0.26)      | (0.61) | (0.59)    | 0.38    | 0.12     | (0.41)                                |
| Voltage Support and Black Start | 0.37    | 0.37            | 0.19)  | 0.23)        | 0.37       | 0.19        | 0.37        | 0.37   | 0.37      | 0.37    | 0.11     | 0.37                                  |
| <u> </u>                        |         |                 |        |              |            |             |             |        | -         |         |          |                                       |
| Avg Monthly Cost                | 46.75   | 34.75           | 31.19  | 30.29        | 36.52      | 50.27       | 66.14       | 48.46  | 41.17     | 42.44   | 53.26    | 46.74                                 |
| Avg YTD Cost                    | 46.75   | 41.12           | 37.96  | 36.09        | 36.18      | 38.89       | 44.26       | 44.91  | 44.51     | 44.33   | 45.14    | 45.28                                 |
| TSA \$ per NYC MWh              | 0.00    | 0.00            | 0.00   | 0.00         | 1.52       | 0.45        | 0.85        | 0.46   | 0.59      | 0.00    | 0.00     | 0.00                                  |