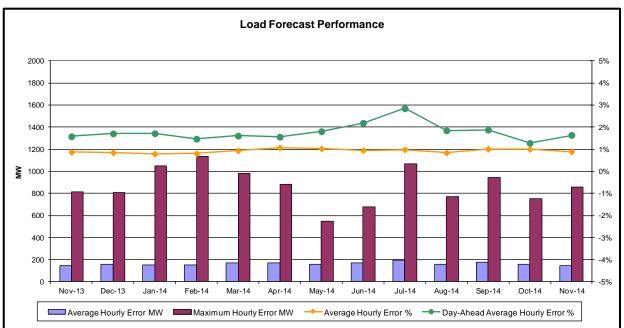

<u>Hourly Error MW</u> - Absolute value of the difference between the hourly average actual load demand and the average hour ahead forecast load demand.

<u>Average Hourly Error %</u> - Average value of the ratio of hourly average error magnitude to hourly average actual load demand.

<u>Day-Ahead Average Hourly Error %</u> - Average across all hours of the month of the absolute value of the difference between actual load demand and the Day-Ahead forecast load demand, divided by the actual load demand.