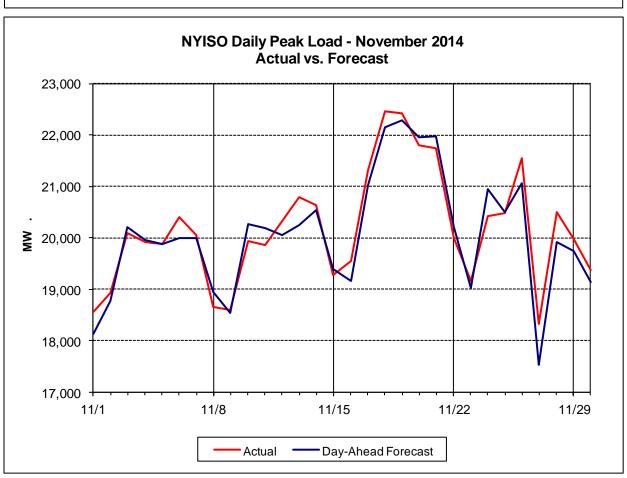

<u>Day-Ahead Average Hourly Error %</u> - Average across all hours of the month of the absolute value of the difference between actual load demand and the Day-Ahead forecast load demand, divided by the actual load demand.