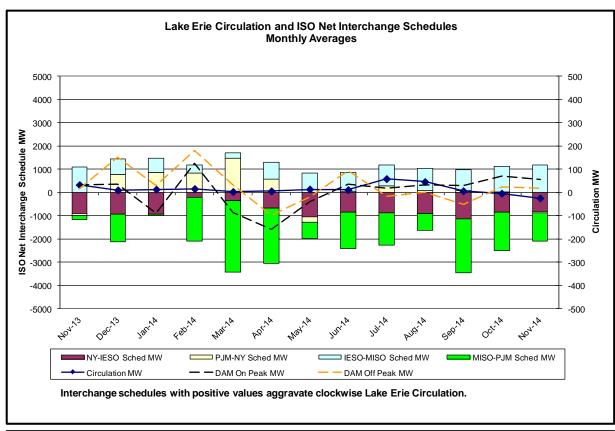

#### Reliability Performance Metrics

- Alert State Declarations
- Major Emergency State Declarations
- IROL Exceedance Times
- Balancing Area Control Performance
- Reserve Activations
- Disturbance Recovery Times
- Load Forecasting Performance
- Wind Forecasting Performance
- Wind Curtailment Performance
- Lake Erie Circulation and ISO Schedules