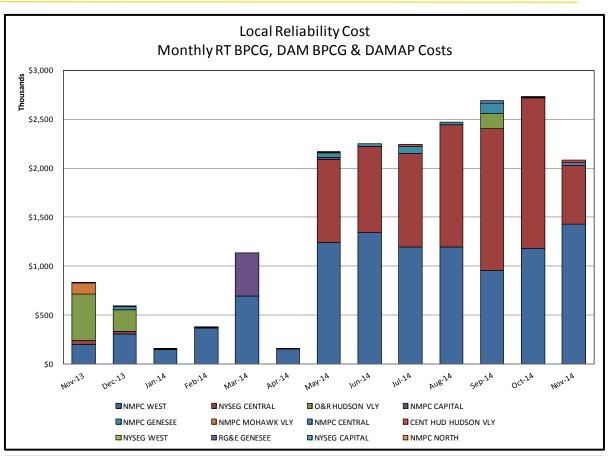

#### Market Performance Metrics

- Monthly Statewide Uplift Components and Rate
- RTM Congestion Residuals Monthly Trend
- RTM Congestion Residuals Daily Costs
- RTM Congestion Residuals Event Summary
- RTM Congestion Residuals Cost Categories
- DAM Congestion Residuals Monthly Trend
- DAM Congestion Residuals Daily Costs
- DAM Congestion Residuals Cost Categories
- NYCA Unit Uplift Components Monthly Trend
- NYCA Unit Uplift Components Daily Costs
- Local Reliability Costs Monthly Trend & Commitment Hours
- TCC Monthly Clearing Price with DAM Congestion
- ICAP Spot Market Clearing Price
- UCAP Awards

# Market Performance Highlights for November 2014

- LBMP for November is \$42.88/MWh; higher than the \$35.59/MWh in October 2014 and lower than \$43.30/MWh in November 2013.
  - Day Ahead and Real Time Load Weighted LBMPs are higher compared to October.
- November 2014 average year-to-date monthly cost of \$72.05/MWh is a 24% increase from \$58.24/MWh in November 2013.
- Average daily sendout is 413 GWh/day in November; higher than 394 GWh/day in October 2014 and lower than 421 GWh/day in November 2013.
- Natural gas was higher compared to the previous month and distillate prices were lower compared to the previous month.
  - Natural Gas (Transco Z6 NY) was \$3.90/MMBtu, up 84% from \$2.12/MMBtu in October.
  - Jet Kerosene Gulf Coast was \$16.98/MMBtu, down from \$18.25/MMBtu in October.
  - Ultra Low Sulfur No.2 Diesel NY Harbor was \$17.35/MMBtu, down from \$18.11/MMBtu in October.
    - > Distillate prices are continuing to trend downward into December
- Uplift per MWh is lower compared to the previous month.
  - Uplift (not including NYISO cost of operations) is (\$0.40)/MWh; lower than (\$0.24)/MWh in October.
    - ➤ This is the lowest Uplift per MWh since March 2005
    - The Local Reliability Share is \$0.24/MWh, lower than \$0.26 in October.
    - The Statewide Share is (\$0.64)/MWh, lower than (\$0.50)/MWh in October.
  - TSA \$ per NYC MWh is \$0.00/MWh.
  - Total uplift costs (Schedule 1 components including NYISO Cost of Operations) are lower than October.