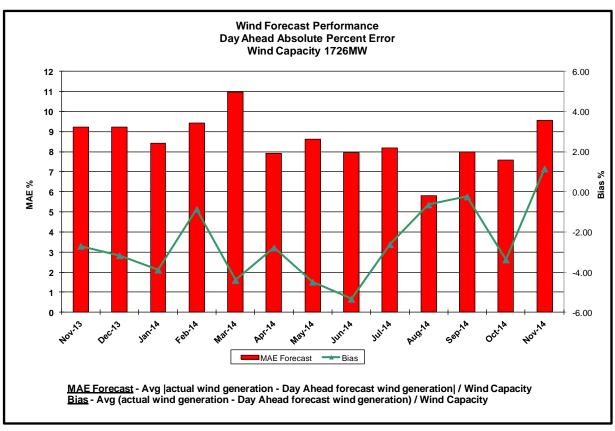

<u>Day-Ahead Average Hourly Error %</u> - Average across all hours of the month of the absolute value of the difference between actual load demand and the Day-Ahead forecast load demand, divided by the actual load demand.