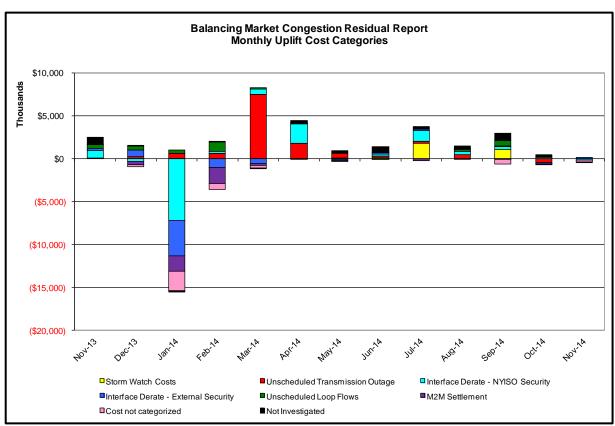

#### Market Performance Metrics

- Monthly Statewide Uplift Components and Rate
- RTM Congestion Residuals Monthly Trend
- RTM Congestion Residuals Daily Costs
- RTM Congestion Residuals Event Summary
- RTM Congestion Residuals Cost Categories
- DAM Congestion Residuals Monthly Trend
- DAM Congestion Residuals Daily Costs
- DAM Congestion Residuals Cost Categories
- NYCA Unit Uplift Components Monthly Trend
- NYCA Unit Uplift Components Daily Costs
- Local Reliability Costs Monthly Trend & Commitment Hours
- TCC Monthly Clearing Price with DAM Congestion
- ICAP Spot Market Clearing Price
- UCAP Awards

|   | Pool Time Polar                      | aina Markat Can    | mastice Booldwal (Unlift Coot) Cots                                                             |                                                                     |
|---|--------------------------------------|--------------------|-------------------------------------------------------------------------------------------------|---------------------------------------------------------------------|
| i | Real-Time Datan                      | cing Market Con    | gestion Residual (Uplift Cost) Cate                                                             | gories                                                              |
| l |                                      |                    |                                                                                                 |                                                                     |
|   |                                      |                    |                                                                                                 |                                                                     |
|   | <u>Category</u>                      | Cost Assignment    | · · · · · · · · · · · · · · · · · · ·                                                           | Event Examples                                                      |
|   | Storm Watch                          | Zone J             | Thunderstorm Alert (TSA)                                                                        | TSA Activations                                                     |
|   | Unscheduled Transmission Outage      | Market-wide        | Reduction in DAM to RTM transfers related to unscheduled transmission outage                    | Forced Line Outage,<br>Unit AVR Outages                             |
|   | Interface Derate - NYISO Security    | Market-wide        | Reduction in DAM to RTM transfers not related to transmission outage                            | Interface Derates due to RTM voltages                               |
|   | Interface Derate - External Security | Market-wide        | Reduction in DAM to RTM transfers<br>related to External Control Area<br>Security Events        | TLR Events,<br>External Transaction<br>Curtailments                 |
|   | Unscheduled Loop Flows               | Market-wide        | Changes in DAM to RTM unscheduled loop flows impacting NYISO Interface transmission constraints | DAM to RTM Clockwise<br>Lake Erie Loop Flows<br>greater than 125 MW |
|   | M2M Settlement                       | Market-wide        | Settlement result inclusive of coordinated redispatch and Ramapo flowgates                      |                                                                     |
|   | Monthly Balancing Market Congestion  | on Report Assumpti | ons/Notes                                                                                       |                                                                     |

- 1) Storm Watch Costs are identified as daily total uplift costs
  2) Days with a value of BMCR less M2M Settlement of \$100K/HR, shortfall of \$200K/Day or more, or surplus of \$100K/Day or more are investigated.
  3) Uplift costs associated with multiple event types are apportioned equally by hour