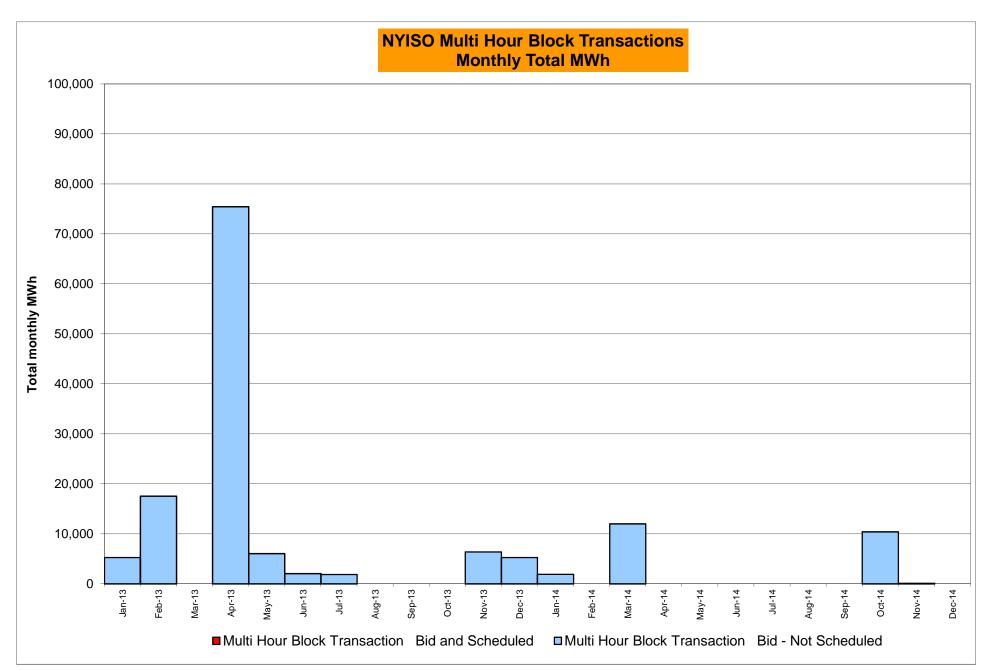

|         | Dec-14 |           |       |           | ·       |            |        |           |           |            |           |           |        |           | ·      |                |           |

Market Mitigation and Analysis Prepared: 12/2/2014 11:59 AM



Market Mitigation and Analysis Prepared: 12/2/2014 12:36 PM







#### NYISO Markets Ancillary Services Statistics - Unweighted Price (\$/MWH)

|                                                                                                                                                                                                                                                                                                                                                                                                                                                                                                                                                                                                                                                       | -