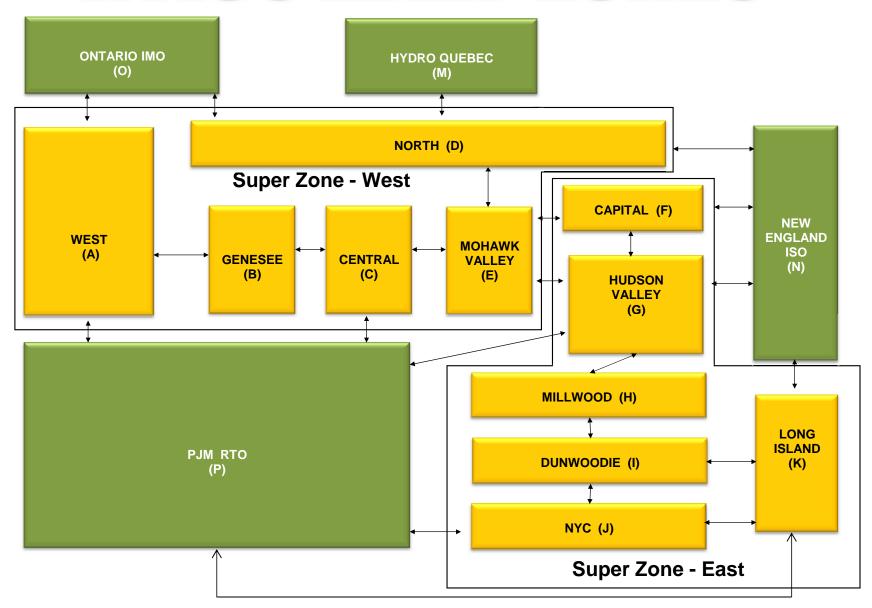

80<br>0.07<br>0.00<br>0.00<br>0.00<br>0.00<br>0.00<br>0.0 | 7.65 4.40 3.62 0.63 0.23 0.23 8.65 8.65  7.40 2.56 4.63 1.39 0.24 0.24 8.93 8.93 0.21  7.03 1.83 4.37 0.70 0.17 0.17 8.90            | 7.85 4.38 3.82 0.70 0.28 0.28 8.98 8.98 3.70 0.97 0.44 0.00 0.00 0.00 8.26 8.26 0.24 4.14 1.73 0.31 0.00 0.00 0.00 0.00 9.00         | 7.68 4.37 3.45 0.96 0.59 0.59 8.38 8.38 5.11 2.68 0.38 0.00 0.00 9.63 9.63 0.22 4.68 2.16 0.63 0.00 0.00 0.00 0.00 0.00 0.00 0.0 | 10.35<br>5.23<br>4.37<br>0.87<br>0.65<br>0.65<br>9.74<br>9.74<br>9.53<br>5.16<br>1.17<br>0.13<br>0.00<br>0.00<br>13.75<br>13.75<br>0.20<br>7.29<br>3.31<br>1.31<br>0.34<br>0.00<br>0.00 |

Market Mitigation and Analysis Prepared: 12/2/2014 11:02 AM









Market Mitigation and Analysis Prepared: 12/2/2014 11:25 AM



# NYISO LBMP ZONES



Market Mitigation and Analysis Prepared: 12/2/2014 12:42 PM

#### **Billing Codes for Chart 4-C**

| Chart - C Category Name                   | Billing Code | Billing Category Name                                                              |
|-------------------------------------------|--------------|------------------------------------------------------------------------------------|
| Bid Production Cost Guarantee Balancing   | 81203        | Balancing NYISO Bid Production Cost Guarantee - Internal Units                     |
| Bid Production Cost Guarantee Balancing   | 81204        | Balancing NYISO Bid Production Cost Guarantee - External Units                     |
| Bid Production Cost Guarantee Balancing   | 81205        | Balancing NYISO Bid Production Cost Guarantee Expendit