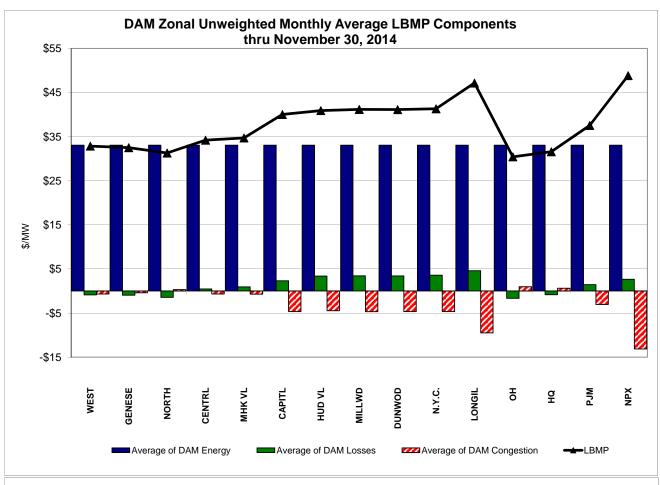

DAM residuals consist of both energy and loss revenue collections and payments. By design, there is a net over collection of revenues due to the difference between the marginal losses paid to generation and the average losses charged to loads.