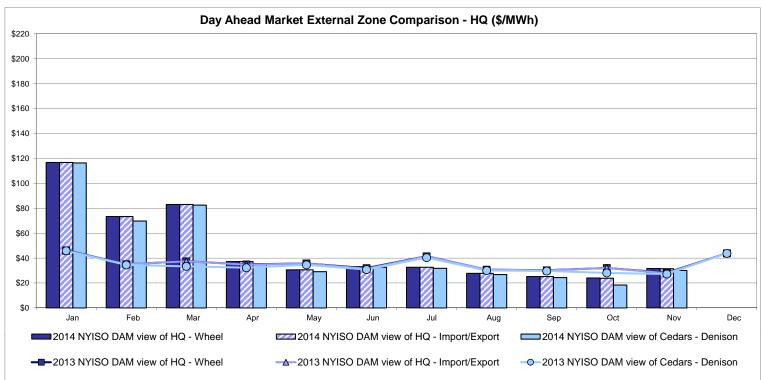

es: Exchange factor used for November 2014 was 0.883 to US

HOEP: Hourly Ontario Energy Price Pre-Dispatch: Projected Energy Price

## External Controllable Line: Cross Sound Cable (New England)





#### Note:

ISO-NE Forecast is an advisory posting @ 18:00 day before.

The DAM and R/T prices at the Shorham 13899 interface are used for ISO-NE.

The DAM and R/T prices at the CSC interface are used for NYISO.

#### **External Controllable Line: Northport - Norwalk (New England)**





#### Note:

ISO-NE Forecast is an advisory posting @ 18:00 day before.

The DAM and R/T prices at the Northport 138 interface are used for ISO-NE.

The DAM and R/T prices at the 1385 interface are used for NYISO.

## **External Controllable Line: Neptune (PJM)**





#### **External Comparison Hydro-Quebec**





Note:

Hydro-Quebec Prices are unavailable.

### **External Controllable Line: Linden VFT (PJM)**





## **External Controllable Line: Hudson (PJM)**





#### **NYISO Real Time Price Correction Statistics**

| 2014<br>Hour Corrections                                                                                                                                                                                                                                                                                                                                                                                                                                                       |