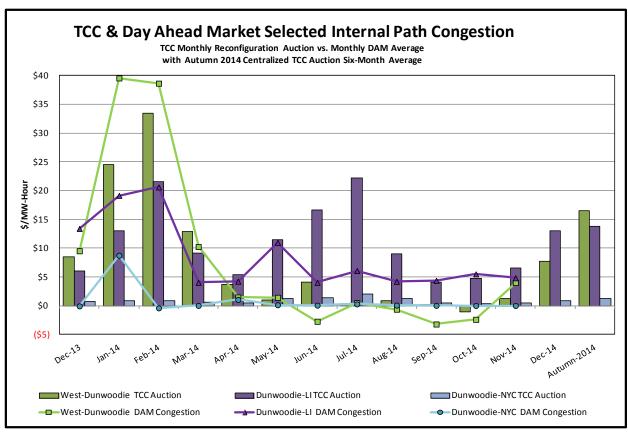

#### Market Performance Metrics

- Monthly Statewide Uplift Components and Rate
- RTM Congestion Residuals Monthly Trend
- RTM Congestion Residuals Daily Costs
- RTM Congestion Residuals Event Summary
- RTM Congestion Residuals Cost Categories
- DAM Congestion Residuals Monthly Trend
- DAM Congestion Residuals Daily Costs
- DAM Congestion Residuals Cost Categories
- NYCA Unit Uplift Components Monthly Trend
- NYCA Unit Uplift Components Daily Costs
- Local Reliability Costs Monthly Trend & Commitment Hours
- TCC Monthly Clearing Price with DAM Congestion
- ICAP Spot Market Clearing Price
- UCAP Awards