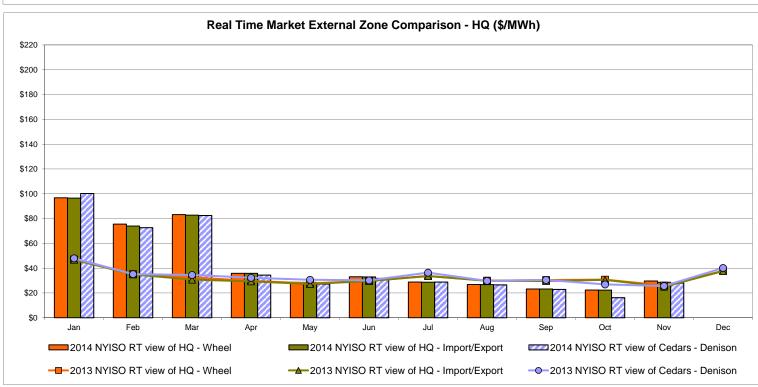

: Exchange factor used for November 2014 was 0.883 to US

HOEP: Hourly Ontario Energy Price Pre-Dispatch: Projected Energy Price

## External Controllable Line: Cross Sound Cable (New England)





#### Note:

ISO-NE Forecast is an advisory posting @ 18:00 day before.

The DAM and R/T prices at the Shorham 13899 interface are used for ISO-NE.

The DAM and R/T prices at the CSC interface are used for NYISO.

#### **External Controllable Line: Northport - Norwalk (New England)**





#### Note:

ISO-NE Forecast is an advisory posting @ 18:00 day before.

The DAM and R/T prices at the Northport 138 interface are used for ISO-NE.

The DAM and R/T prices at the 1385 interface are used for NYISO.

## **External Controllable Line: Neptune (PJM)**





#### **External Comparison Hydro-Quebec**





Note:

Hydro-Quebec Prices are unavailable.

### **External Controllable Line: Linden VFT (PJM)**





## **External Controllable Line: Hudson (PJM)**





#### **NYISO Real Time Price Correction Statistics**

| 2014<br>Hour Corrections                                                                                                                                                                                                                                                                                                                                                                                                                                                       |