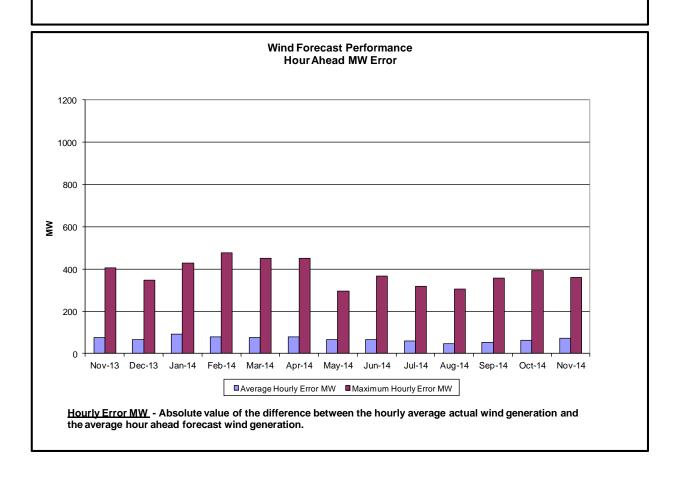

<u>Hourly Error MW</u> - Absolute value of the difference between the hourly average actual load demand and the average hour ahead forecast load demand.

<u>Average Hourly Error %</u> - Average value of the ratio of hourly average error magnitude to hourly average actual load demand.