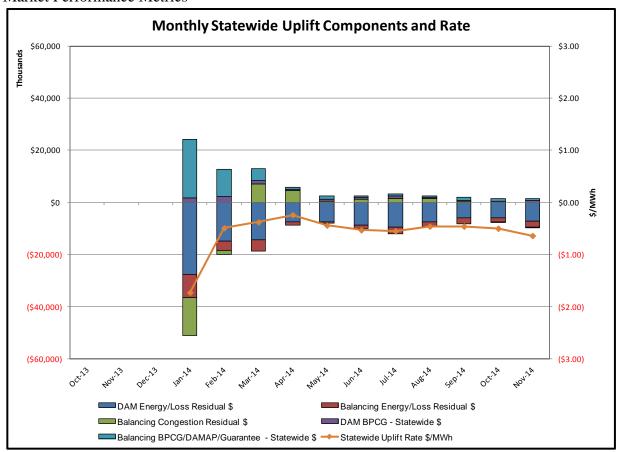

#### Market Performance Metrics

- Monthly Statewide Uplift Components and Rate
- RTM Congestion Residuals Monthly Trend
- RTM Congestion Residuals Daily Costs
- RTM Congestion Residuals Event Summary
- RTM Congestion Residuals Cost Categories
- DAM Congestion Residuals Monthly Trend
- DAM Congestion Residuals Daily Costs
- DAM Congestion Residuals Cost Categories
- NYCA Unit Uplift Components Monthly Trend
- NYCA Unit Uplift Components Daily Costs
- Local Reliability Costs Monthly Trend & Commitment Hours
- TCC Monthly Clearing Price with DAM Congestion
- ICAP Spot Market Clearing Price
- UCAP Awards

# Market Performance Highlights for November 2014

- LBMP for November is \$42.88/MWh; higher than the \$35.59/MWh in October 2014 and lower than \$43.30/MWh in November 2013.
  - Day Ahead and Real Time Load Weighted LBMPs are higher compared to October.
- November 2014 average year-to-date monthly cost of \$72.05/MWh is a 24% increase from \$58.24/MWh in November 2013.
- Average daily sendout is 413 GWh/day in November; higher than 394 GWh/day in October 2014 and lower than 421 GWh/day in November 2013.
- Natural gas was higher compared to the previous month and distillate prices were lower compared to the previous month.
  - Natural Gas (Transco Z6 NY) was \$3.90/MMBtu, up 84% from \$2.12/MMBtu in October.
  - Jet Kerosene Gulf Coast was \$16.98/MMBtu, down from \$18.25/MMBtu in October.
  - Ultra Low Sulfur No.2 Diesel NY Harbor was \$17.35/MMBtu, down from \$18.11/MMBtu in October.
    - > Distillate prices are continuing to trend downward into December
- Uplift per MWh is lower compared to the previous month.
  - Uplift (not including NYISO cost of operations) is (\$0.40)/MWh; lower than (\$0.24)/MWh in October.
    - ➤ This is the lowest Uplift per MWh since March 2005
    - The Local Reliability Share is \$0.24/MWh, lower than \$0.26 in October.
    - The Statewide Share is (\$0.64)/MWh, lower than (\$0.50)/MWh in October.
  - TSA \$ per NYC MWh is \$0.00/MWh.
  - Total uplift costs (Schedule 1 components including NYISO Cost of Operations) are lower than October.