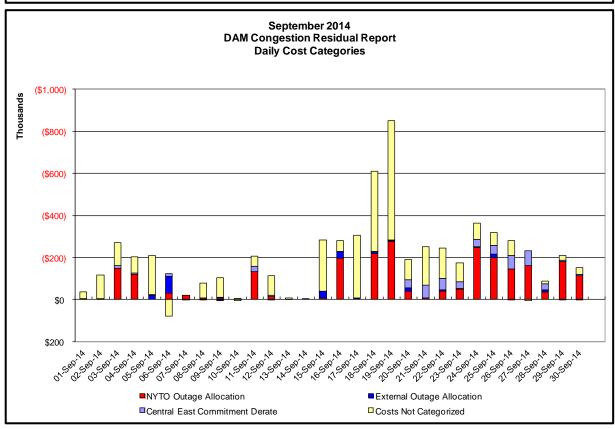

| D                                  | ay-Ahead Market Co                           | ngestion Residual Categories                                                                                                               |                                                                                           |
|------------------------------------|----------------------------------------------|--------------------------------------------------------------------------------------------------------------------------------------------|-------------------------------------------------------------------------------------------|
| Category<br>NYTO Outage Allocation | <u>Cost Assignment</u><br>Responsible TO     | Events Types Direct allocation to NYTO's responsible for transmission equipment status change.                                             | Event Examples  DAM scheduled outage for equipment modeled inservice for the TCC Auction. |
| External Outage Allocation         | All TO by<br>Monthly<br>Allocation<br>Factor | Direct allocation to transmission equipment status change caused by change in status of external equipment.                                | Tie line required out-of-<br>service by TO of<br>neighboring control area.                |
| Central East Commitment Derate     | All TO by<br>Monthly<br>Allocation<br>Factor | Reductions in the DAM Central East_VC limit as compared to the TCC Auction limit, which are not associated with transmission line outages. |                                                                                           |