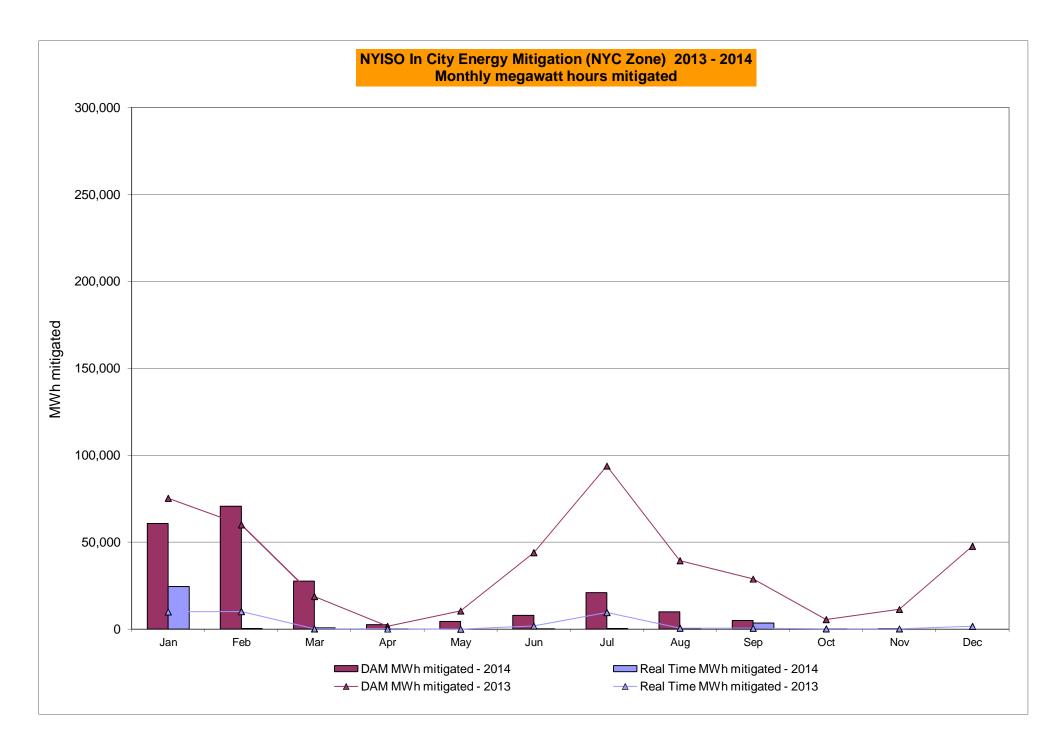

# Market Performance Highlights for November 2014

- LBMP for November is \$42.88/MWh; higher than the \$35.59/MWh in October 2014 and lower than \$43.30/MWh in November 2013.
  - Day Ahead and Real Time Load Weighted LBMPs are higher compared to October.
- November 2014 average year-to-date monthly cost of \$72.05/MWh is a 24% increase from \$58.24/MWh in November 2013.
- Average daily sendout is 413 GWh/day in November; higher than 394 GWh/day in October 2014 and lower than 421 GWh/day in November 2013.
- Natural gas was higher compared to the previous month and distillate prices were lower compared to the previous month.
  - Natural Gas (Transco Z6 NY) was \$3.90/MMBtu, up 84% from \$2.12/MMBtu in October.
  - Jet Kerosene Gulf Coast was \$16.98/MMBtu, down from \$18.25/MMBtu in October.
  - Ultra Low Sulfur No.2 Diesel NY Harbor was \$17.35/MMBtu, down from \$18.11/MMBtu in October.
    - > Distillate prices are continuing to trend downward into December
- Uplift per MWh is lower compared to the previous month.
  - Uplift (not including NYISO cost of operations) is (\$0.40)/MWh; lower than (\$0.24)/MWh in October.
    - ➤ This is the lowest Uplift per MWh since March 2005
    - The Local Reliability Share is \$0.24/MWh, lower than \$0.26 in October.
    - The Statewide Share is (\$0.64)/MWh, lower than (\$0.50)/MWh in October.
  - TSA \$ per NYC MWh is \$0.00/MWh.
  - Total uplift costs (Schedule 1 components including NYISO Cost of Operations) are lower than October.