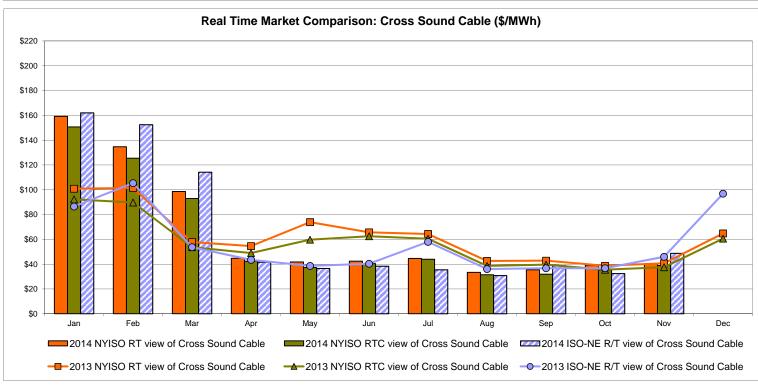

4 14.77              | SOUND<br>CABLE<br>Controllable<br>Line<br>46.80<br>15.83                   | NORWALK<br>Controllable<br>Line<br>46.49<br>14.94                   | 244.61<br>15.03                                          | 41.05<br>14.37                         | 41.28<br>14.61<br>36.06                | 30.04<br>11.79<br>26.53                |

Market Mitigation and Analysis Prepared: 12/8/2014 11:15 AM

<sup>\*</sup> Straight LBMP averages















## **External Comparison ISO-New England**





#### **External Comparison PJM**





#### **External Comparison Ontario IESO**





Notes: Exchange factor used for November 2014 was 0.883 to US

HOEP: Hourly Ontario Energy Price Pre-Dispatch: Projected Energy Price

## External Controllable Line: Cross Sound Cable (New England)





#### Note:

ISO-NE Forecast is an advisory posting @ 18:00 day before.

The DAM and R/T prices at the Shorham 13899 interface are used for ISO-NE.

The DAM and R/T prices at the CSC interface are used for NYISO.

#### **External Controllable Line: Northport - Norwalk (New England)**





#### Note:

ISO-NE Forecast is an advisory posting @ 18:00 day before.

The DAM and R/T prices at the Northport 138 interface are used for ISO-NE.

The DAM and R/T prices at the 1385 interface are used for NYISO.

## **External Controllable Line: Neptune (PJM)**





#### **External Comparison Hydro-Quebec**





Note:

Hydro-Quebec Prices are unavailable.

### **External Controllable Line: Linden VFT (PJM)**





## **External Controllable Line: Hudson (PJM)**





#### **NYISO Real Time Price Correctio