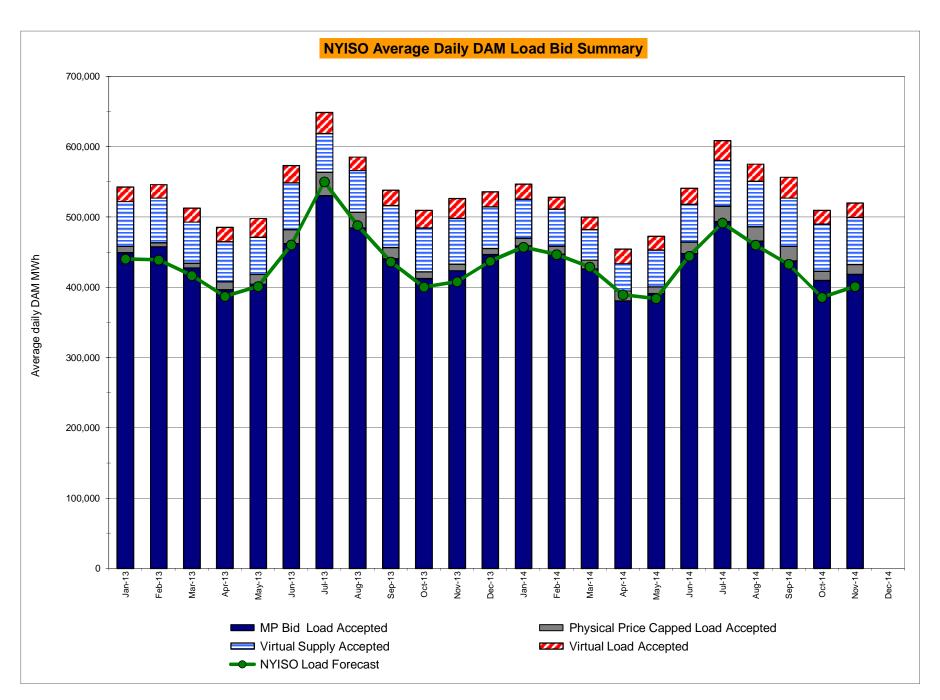

# Market Performance Highlights for November 2014

- LBMP for November is \$42.88/MWh; higher than the \$35.59/MWh in October 2014 and lower than \$43.30/MWh in November 2013.
  - Day Ahead and Real Time Load Weighted LBMPs are higher compared to October.
- November 2014 average year-to-date monthly cost of \$72.05/MWh is a 24% increase from \$58.24/MWh in November 2013.
- Average daily sendout is 413 GWh/day in November; higher than 394 GWh/day in October 2014 and lower than 421 GWh/day in November 2013.
- Natural gas was higher compared to the previous month and distillate prices were lower compared to the previous month.
  - Natural Gas (Transco Z6 NY) was \$3.90/MMBtu, up 84% from \$2.12/MMBtu in October.
  - Jet Kerosene Gulf Coast was \$16.98/MMBtu, down from \$18.25/MMBtu in October.
  - Ultra Low Sulfur No.2 Diesel NY Harbor was \$17.35/MMBtu, down from \$18.11/MMBtu in October.
    - > Distillate prices are continuing to trend downward into December
- Uplift per MWh is lower compared to the previous month.
  - Uplift (not including NYISO cost of operations) is (\$0.40)/MWh; lower than (\$0.24)/MWh in October.
    - ➤ This is the lowest Uplift per MWh since March 2005
    - The Local Reliability Share is \$0.24/MWh, lower than \$0.26 in October.
    - The Statewide Share is (\$0.64)/MWh, lower than (\$0.50)/MWh in October.
  - TSA \$ per NYC MWh is \$0.00/MWh.
  - Total uplift costs (Schedule 1 components including NYISO Cost of Operations) are lower than October.