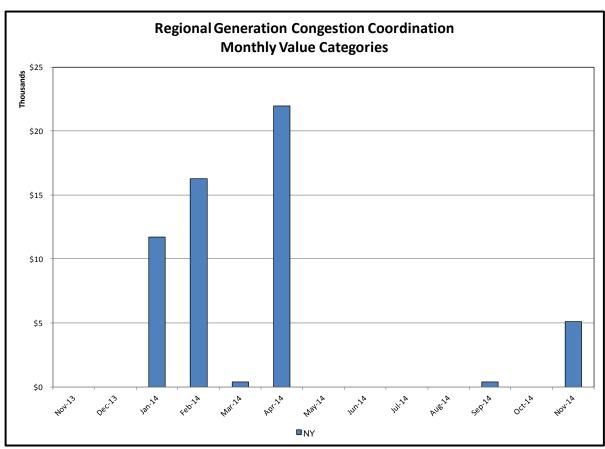

#### **Regional Generation Congestion Coordination**

<u>Category</u> NY

 $\underline{\textbf{\textit{Description}}}$  NYISO savings that result from PJM payments to NYISO when PJM's transmission use (PJM's market flow) is greater than PJM's entitlement of the NY transmission system and NYISO is incurring Western or Central NY congestion. Additionally, NYISO savings may result from the more efficient regional utilization of PJM's generation resources to directly address Western or Central NY transmission congestion.