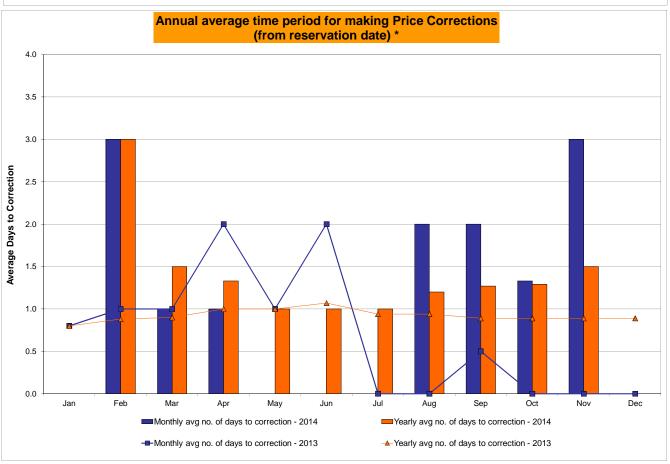

<br>17<br>8,740<br>0.19%<br>0.11%<br>4<br>720<br>0.56%<br>0.99%                 | 3<br>744<br>0.40%<br>0.43%<br>4<br>9,079<br>0.04%<br>0.10%<br>3<br>744<br>0.40%<br>0.90%         | 0<br>744<br>0.00%<br>0.38%<br>0<br>9,002<br>0.00%<br>0.09%<br>0<br>744<br>0.00%<br>0.79%                 | 2<br>720<br>0.28%<br>0.37%<br>3<br>8,760<br>0.03%<br>0.08%<br>4<br>720<br>0.56%<br>0.76% | 0<br>744<br>0.00%<br>0.33%<br>0<br>9,041<br>0.00%<br>0.07%<br>0<br>744<br>0.00%<br>0.69%                 | 0<br>721<br>0.00%<br>0.30%<br>0<br>8,854<br>0.00%<br>0.07%<br>0<br>721<br>0.00%<br>0.62% | 0<br>744<br>0.00%<br>0.27%<br>0<br>9,073<br>0.00%<br>0.06%<br>1<br>744<br>0.13%<br>0.58%                 |

<sup>\*</sup> Calendar days from reservation date.

Market Mitigation and Analysis Prepared: 12/8/2014 10:34 AM





<sup>\*</sup> Calendar days from reservation date.





| Date   Scheduled   Scheduled |         |        |           |       |           | Virtual | Load and   | l Supp | ly Zonal  | Statistic | s (Avera   | ge MWh/da | y) - 2014 | 1      |           |        |                |           |
|-------------------------------------------------------------------------------------------------------------------------------------------------------------------------------------------------------------------------------------------------------------------------------------------------------------------------------------------------------------------------------------------------------------------------------------------------------------------------------------------------------------------------