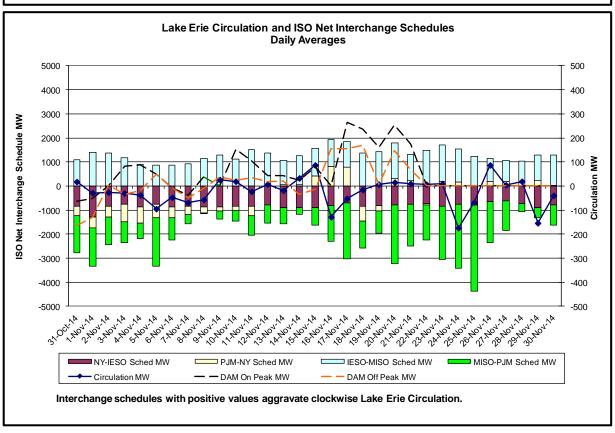

#### Reliability Performance Metrics

- Alert State Declarations
- Major Emergency State Declarations
- IROL Exceedance Times
- Balancing Area Control Performance
- Reserve Activations
- Disturbance Recovery Times
- Load Forecasting Performance
- Wind Forecasting Performance
- Wind Curtailment Performance
- Lake Erie Circulation and ISO Schedules