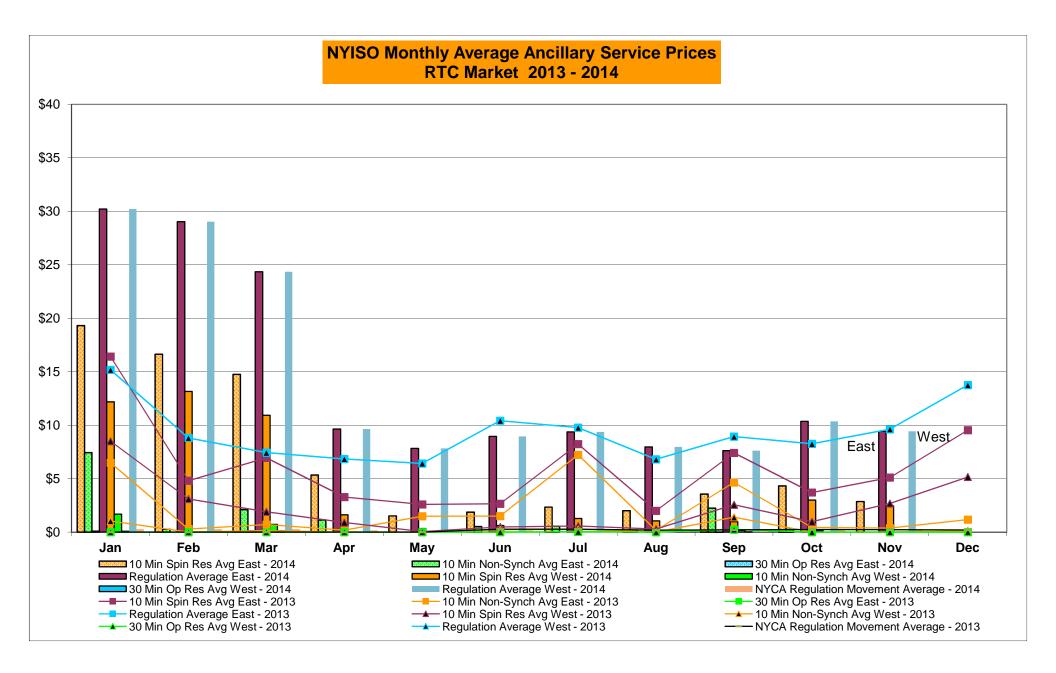

|         | Dec-14 |           |       |           | ·       |            |        |           |           |            |           |           |        |           | ·      |                |           |

Market Mitigation and Analysis Prepared: 12/2/2014 11:59 AM



Market Mitigation and Analysis Prepared: 12/2/2014 12:36 PM







#### NYISO Markets Ancillary Services Statistics - Unweighted Price (\$/MWH)

|                                                                                                                                                                                                                                                                                                                                                                                                                                                                                                                                                                                                                                                       | -