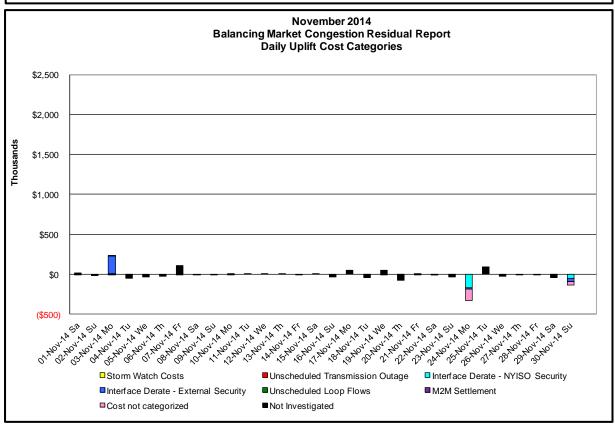

#### Market Performance Metrics

- Monthly Statewide Uplift Components and Rate
- RTM Congestion Residuals Monthly Trend
- RTM Congestion Residuals Daily Costs
- RTM Congestion Residuals Event Summary
- RTM Congestion Residuals Cost Categories
- DAM Congestion Residuals Monthly Trend
- DAM Congestion Residuals Daily Costs
- DAM Congestion Residuals Cost Categories
- NYCA Unit Uplift Components Monthly Trend
- NYCA Unit Uplift Components Daily Costs
- Local Reliability Costs Monthly Trend & Commitment Hours
- TCC Monthly Clearing Price with DAM Congestion
- ICAP Spot Market Clearing Price
- UCAP Awards

#### Market Performance Metrics

| Day's | investigated in Novemb | per:3,24,30       |                                                                      |
|-------|------------------------|-------------------|----------------------------------------------------------------------|
| Event | Date (yyyymmdd)        | Hours             | Description                                                          |
|       | 11/3/2014              | 12,15             | Derate Dunwoodie-Shore Rd 345kV (#Y50) for I/o Neptune HVDC Tie Line |
|       | 11/3/2014              | 9-10,16,17        | HQ_CEDARS-NY Scheduling Limit                                        |
|       | 11/3/2014              | 7-10,12,15-23     | NE_AC-NY Scheduling Limit                                            |
|       | 11/24/2014             | 0,3,4,13,14,18,23 | Uprate Central East                                                  |
|       | 11/24/2014             | 0,2,19,23         | Uprate Dunwoodie-Shore Rd 345kV (#Y50)                               |
|       | 11/24/2014             | 10,18,19          | Uprate Gowanus 138kV PAR (#R2) for SCB:GOWANUS(16):42&26             |
|       | 11/24/2014             | 0                 | NE_AC-NY Scheduling Limit                                            |
|       | 11/30/2014             | 0-7,20-23         | Uprate Central East                                                  |
|       | 11/30/2014             | 10-13,15          | NE_AC-NY Scheduling Limit                                            |