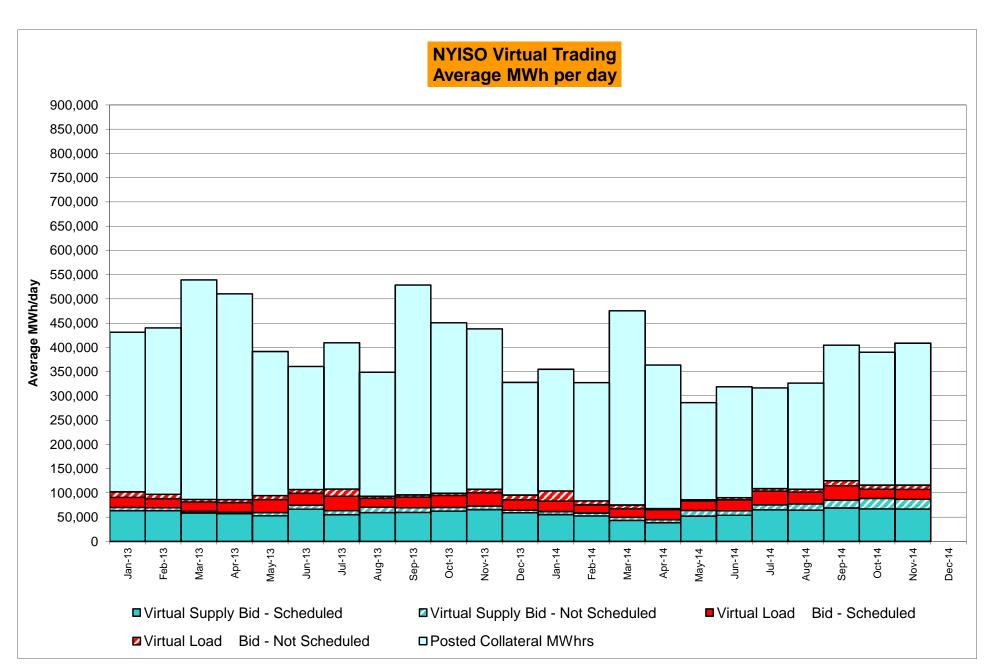

<br>0.99%                 | 3<br>744<br>0.40%<br>0.43%<br>4<br>9,079<br>0.04%<br>0.10%<br>3<br>744<br>0.40%<br>0.90%         | 0<br>744<br>0.00%<br>0.38%<br>0<br>9,002<br>0.00%<br>0.09%<br>0<br>744<br>0.00%<br>0.79%                 | 2<br>720<br>0.28%<br>0.37%<br>3<br>8,760<br>0.03%<br>0.08%<br>4<br>720<br>0.56%<br>0.76% | 0<br>744<br>0.00%<br>0.33%<br>0<br>9,041<br>0.00%<br>0.07%<br>0<br>744<br>0.00%<br>0.69%                 | 0<br>721<br>0.00%<br>0.30%<br>0<br>8,854<br>0.00%<br>0.07%<br>0<br>721<br>0.00%<br>0.62% | 0<br>744<br>0.00%<br>0.27%<br>0<br>9,073<br>0.00%<br>0.06%<br>1<br>744<br>0.13%<br>0.58%                 |

<sup>\*</sup> Calendar days from reservation date.

Market Mitigation and Analysis Prepared: 12/8/2014 10:34 AM





<sup>\*</sup> Calendar days from reservation date.





| Date   Scheduled   Scheduled |         |        |           |       |           | Virtual | Load and   | l Supp | ly Zonal  | Statistic | s (Avera   | ge MWh/da | y) - 2014 | 1      |           |        |                |           |
|-------------------------------------------------------------------------------------------------------------------------------------------------------------------------------------------------------------------------------------------------------------------------------------------------------------------------------------------------------------------------------------------------------------------------------------------------------------------------------------------------------------------------------------------------------------------------------