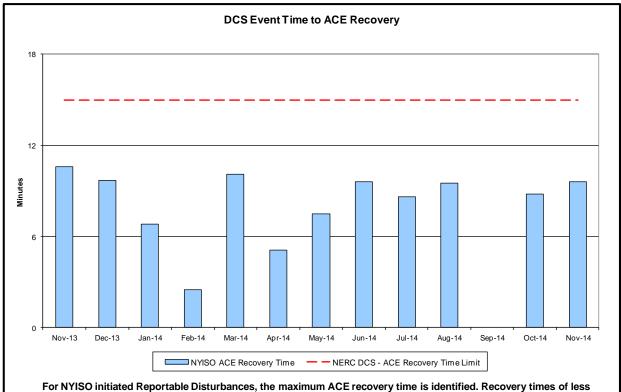

| \$4.76                    | \$8.87             | \$3.50           |
| Change from Prior Month    | \$2.07 | (\$1.00)                  | (\$0.09)           | \$0.51           |

- NYCA Price increases by \$2.07 due to an approximate 160 MW increase in UCAP and a net decrease of approximately 1230 MW ICAP at the HQ Interface.
- LHV Price decreases by \$1.00 due to an increase of approximately 150 MWs of UCAP.
- LI Price increases by \$0.51 due to LI clearing at NYCA price.



#### **Reliability Performance Metrics**















NYISO Reserve Activations are indicators of the need to respond to unexpected operational conditions within the NYISO Area or to assist a neighboring Area (Simultaneous Activation of Reserves) by activating an immediate resource and demand balancing operation.







<u>Hourly Error MW</u> - Absolute value of the difference between the hourly average actual load demand and the average hour ahead forecast load demand.

<u>Average Hourly Error %</u> - Average value of the ratio of hourly average error magnitude to hourly average actual load demand.

<u>Day-Ahead Average Hourly Error %</u> - Average across all hours of the month of the absolute value of the difference between actual load demand and the Day-Ahead forecast load demand, divided by the actual load demand.























#### **Broader Regional Market Performance Metrics**







#### Ramapo Interconnection Congestion Coordination

<u>Category</u> <u>Description</u>
NY Represents t

Represents the value NY realizes from Market-to-Market Ramapo Coordination. When experiencing cong