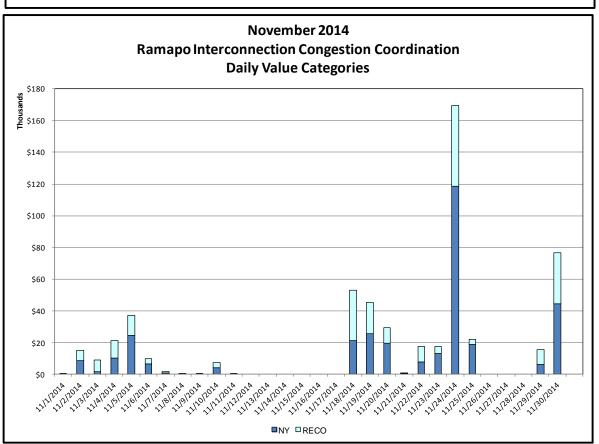

#### Ramapo Interconnection Congestion Coordination

<u>Category</u> <u>Description</u>
NY Represents t

Represents the value NY realizes from Market-to-Market Ramapo Coordination. When experiencing congestion, this includes (1) the estimated savings to NY for additional deliveries into NY, plus (2) PJM compensation to NY for additional deliveries into PJM (as compared to the Ramapo Target level, excluding RECO). This is net of any settlements to

PJM when they are congested.

RECO Represents the value of PJM's obligation to deliver 80% of service to RECO load over

Ramapo 5018. This includes (1) the estimated reduction in NYCA congestion due to the PJM delivery of RECO over Ramapo 5018, plus (2) PJM compensation to NY for NYCA congestion

for the under-delivery or inability to deliver service to RECO load over Ramapo 5018.