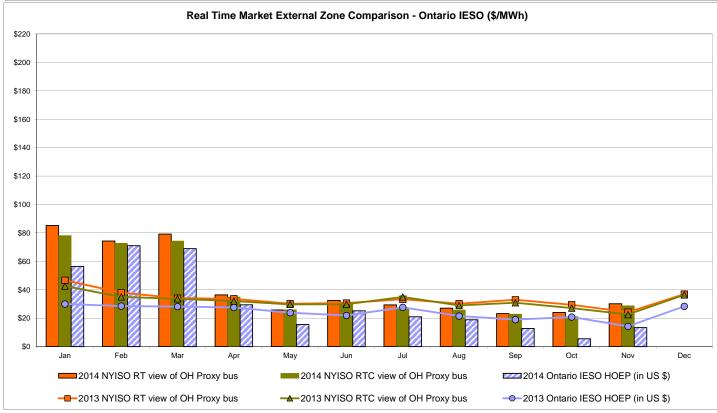

<br>28.59 | QUEBEC<br>(Wheel)<br>Zone M<br>31.57<br>12.37<br>27.47          | QUEBEC<br>(Import/Export)  Zone M  31.47 12.39           | Zone P<br>37.54<br>12.97                   | ENGLAND  Zone N  48.84 14.77              | SOUND<br>CABLE<br>Controllable<br>Line<br>46.80<br>15.83                   | NORWALK<br>Controllable<br>Line<br>46.49<br>14.94                   | 244.61<br>15.03                                          | 41.05<br>14.37                         | 41.28<br>14.61<br>36.06                | 30.04<br>11.79<br>26.53                |

Market Mitigation and Analysis Prepared: 12/8/2014 11:15 AM

<sup>\*</sup> Straight LBMP averages















## **External Comparison ISO-New England**





#### **External Comparison PJM**





#### **External Comparison Ontario IESO**





Notes: Exchange factor used for November 2014 was 0.883 to US

HOEP: Hourly Ontario Energy Price Pre-Dispatch: Projected Energy Price

## External Controllable Line: Cross Sound Cable (New England)





#### Note:

ISO-NE Forecast is an advisory posting @ 18:00 day before.

The DAM and R/T prices at the Shorham 13899 interface are used for ISO-NE.

The DAM and R/T prices at the CSC interface are used for NYISO.

#### **External Controllable Line: Northport - Norwalk (New England)**





#### Note:

ISO-NE Forecast is an advisory posting @ 18:00 day before.

The DAM and R/T prices at the Northport 138 interface are used for ISO-NE.

The DAM and R/T prices at the 1385 interface are used for NYISO.

## **External Controllable Line: Neptune (PJM)**





#### **External Comparison Hydro-Quebe