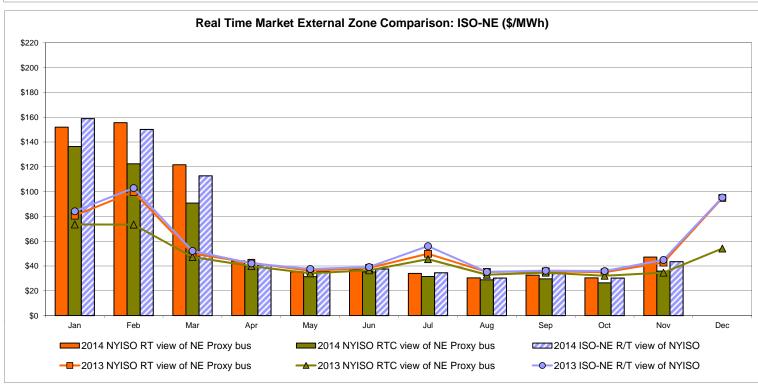

#### Broader Regional Market Performance Metrics

- Ramapo Interconnection Congestion Coordination Monthly Value
- Ramapo Interconnection Congestion Coordination Daily Value
- Regional Generation Congestion Coordination Monthly Value
- Regional Generation Congestion Coordination Daily Value
- Regional NYISO/PJM RT Scheduling for All Proxies Monthly Value
- Regional NYISO/PJM RT Scheduling for All Proxies Daily Value