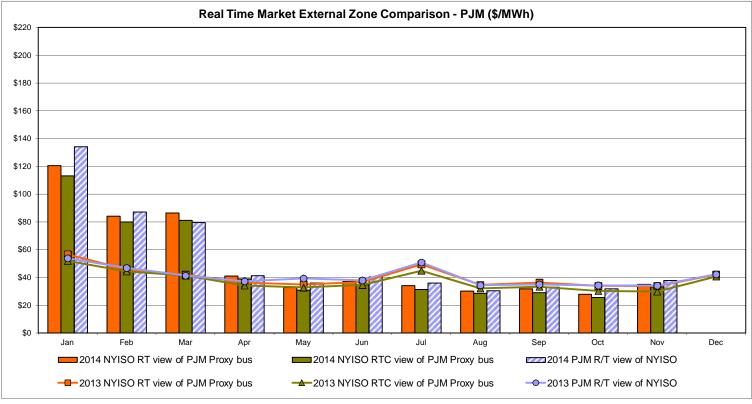

#### Broader Regional Market Performance Metrics

- Ramapo Interconnection Congestion Coordination Monthly Value
- Ramapo Interconnection Congestion Coordination Daily Value
- Regional Generation Congestion Coordination Monthly Value
- Regional Generation Congestion Coordination Daily Value
- Regional NYISO/PJM RT Scheduling for All Proxies Monthly Value
- Regional NYISO/PJM RT Scheduling for All Proxies Daily Value