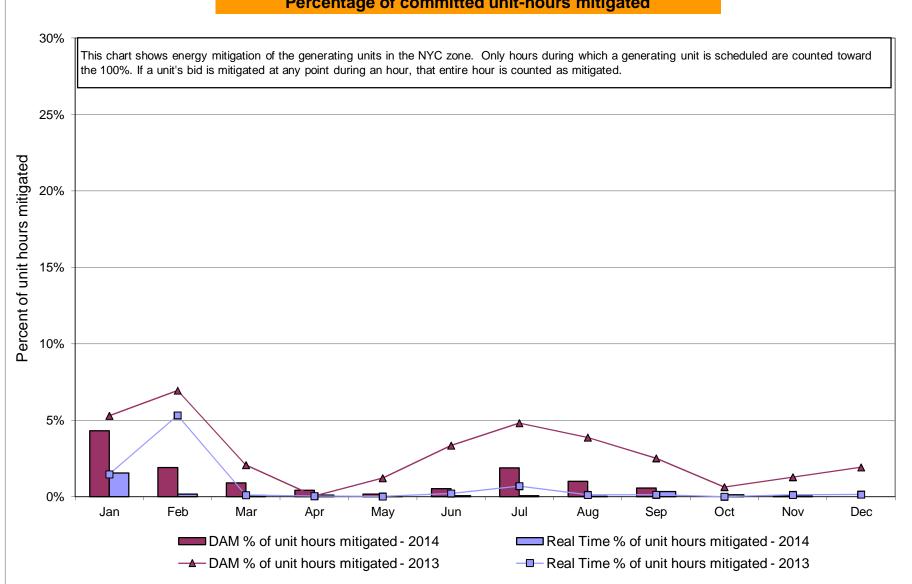

# Market Performance Highlights for November 2014

- LBMP for November is \$42.88/MWh; higher than the \$35.59/MWh in October 2014 and lower than \$43.30/MWh in November 2013.
  - Day Ahead and Real Time Load Weighted LBMPs are higher compared to October.
- November 2014 average year-to-date monthly cost of \$72.05/MWh is a 24% increase from \$58.24/MWh in November 2013.
- Average daily sendout is 413 GWh/day in November; higher than 394 GWh/day in October 2014 and lower than 421 GWh/day in November 2013.
- Natural gas was higher compared to the previous month and distillate prices were lower compared to the previous month.
  - Natural Gas (Transco Z6 NY) was \$3.90/MMBtu, up 84% from \$2.12/MMBtu in October.
  - Jet Kerosene Gulf Coast was \$16.98/MMBtu, down from \$18.25/MMBtu in October.
  - Ultra Low Sulfur No.2 Diesel NY Harbor was \$17.35/MMBtu, down from \$18.11/MMBtu in October.
    - > Distillate prices are continuing to trend downward into December
- Uplift per MWh is lower compared to the previous month.
  - Uplift (not including NYISO cost of operations) is (\$0.40)/MWh; lower than (\$0.24)/MWh in October.
    - ➤ This is the lowest Uplift per MWh since March 2005
    - The Local Reliability Share is \$0.24/MWh, lower than \$0.26 in October.
    - The Statewide Share is (\$0.64)/MWh, lower than (\$0.50)/MWh in October.
  - TSA \$ per NYC MWh is \$0.00/MWh.
  - Total uplift costs (Schedule 1 components including NYISO Cost of Operations) are lower than October.