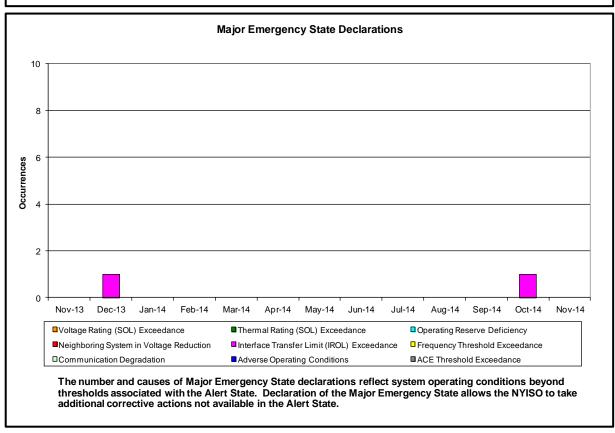

#### Reliability Performance Metrics

- Alert State Declarations
- Major Emergency State Declarations
- IROL Exceedance Times
- Balancing Area Control Performance
- Reserve Activations
- Disturbance Recovery Times
- Load Forecasting Performance
- Wind Forecasting Performance
- Wind Curtailment Performance
- Lake Erie Circulation and ISO Schedules