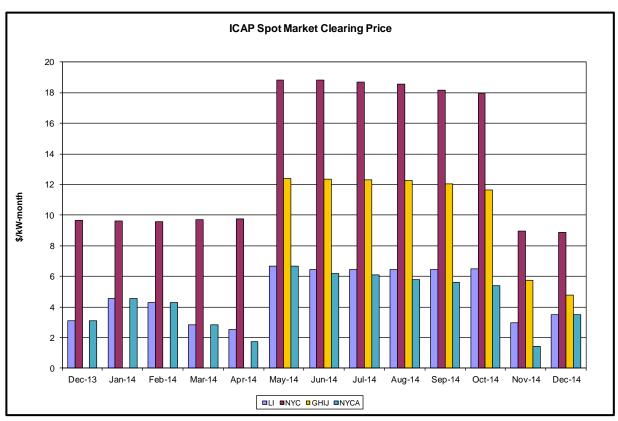

#### Market Performance Metrics

- Monthly Statewide Uplift Components and Rate
- RTM Congestion Residuals Monthly Trend
- RTM Congestion Residuals Daily Costs
- RTM Congestion Residuals Event Summary
- RTM Congestion Residuals Cost Categories
- DAM Congestion Residuals Monthly Trend
- DAM Congestion Residuals Daily Costs
- DAM Congestion Residuals Cost Categories
- NYCA Unit Uplift Components Monthly Trend
- NYCA Unit Uplift Components Daily Costs
- Local Reliability Costs Monthly Trend & Commitment Hours
- TCC Monthly Clearing Price with DAM Congestion
- ICAP Spot Market Clearing Price
- UCAP Awards

#### **November 2014 Operations Performance Highlights**

- Peak load of 22,466 MW occurred on 11/18/2014 HB 17
- All-time winter capability period peak load of 25,738 MW occurred on 1/7/2014 HB 18
- 0 hours of Thunder Storm Alerts were declared
- 0 hours of NERC TLR level 3 curtailment
- Broader Regional Market Coordination monthly value was \$0.89M
- Broader Regional Market Coordination year-to-date value was \$8.47M
- Statewide uplift cost monthly average was \$(0.64)/MWh
- The following table identifies the Monthly ICAP spot market prices by locality.

| Spot Auction Price Results | NYCA   | Lower Hudson Valley Zones | New York City Zone | Long Island Zone |
|----------------------------|--------|---------------------------|--------------------|------------------|
| December 2014 Spot Price   | \$3.50 | \$4.76                    | \$8.87             | \$3.50           |
| Change from Prior Month    | \$2.07 | (\$1.00)                  | (\$0.09)           | \$0.51           |

- NYCA Price increases by \$2.07 due to an approximate 160 MW increase in UCAP and a net decrease of approximately 1230 MW ICAP at the HQ Interface.
- LHV Price decreases by \$1.00 due to an increase of approximately 150 MWs of UCAP.
- LI Price increases by \$0.51 due to LI clearing at NYCA price.