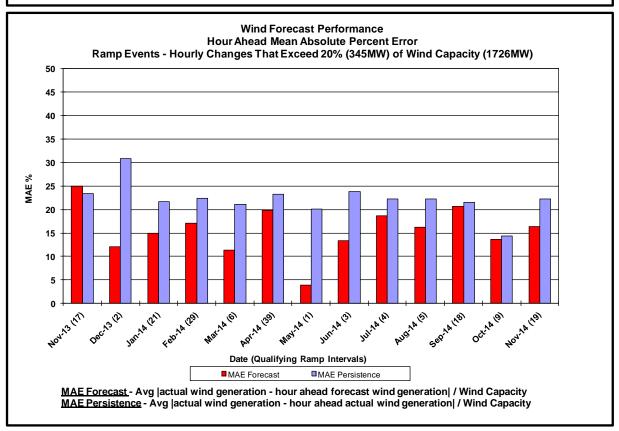

*















NYISO Reserve Activations are indicators of the need to respond to unexpected operational conditions within the NYISO Area or to assist a neighboring Area (Simultaneous Activation of Reserves) by activating an immediate resource and demand balancing operation.







<u>Hourly Error MW</u> - Absolute value of the difference between the hourly average actual load demand and the average hour ahead forecast load demand.

<u>Average Hourly Error %</u> - Average value of the ratio of hourly average error magnitude to hourly average actual load demand.

<u>Day-Ahead Average Hourly Error %</u> - Average across all hours of the month of the absolute value of the difference between actual load demand and the Day-Ahead forecast load demand, divided by the actual load demand.























#### **Broader Regional Market Performance Metrics**







#### Ramapo Interconnection Congestion Coordination

<u>Category</u> <u>Description</u>
NY Represents t

Represents the value NY realizes from Market-to-Market Ramapo Coordination. When experiencing congestion, this includes (1) the estimated savings to NY for additional deliveries into NY, plus (2) PJM compensation to NY for additional deliveries into PJM (as compared to the Ramapo Target level, excluding RECO). This is net of any settlements to

PJM when they are congested.

RECO Represents the value of PJM's obligation to deliver 80% of service to RECO load over

Ramapo 5018. This includes (1) the estimated reduction in NYCA congestion due to the PJM delivery of RECO over Ramapo 5018, plus (2) PJM compensation t