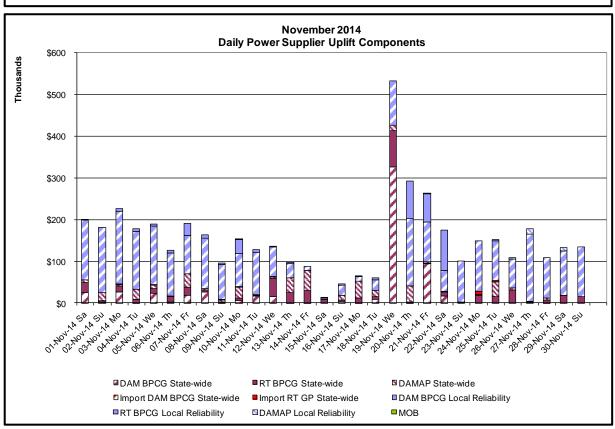

# Market Performance Highlights for November 2014

- LBMP for November is \$42.88/MWh; higher than the \$35.59/MWh in October 2014 and lower than \$43.30/MWh in November 2013.
  - Day Ahead and Real Time Load Weighted LBMPs are higher compared to October.
- November 2014 average year-to-date monthly cost of \$72.05/MWh is a 24% increase from \$58.24/MWh in November 2013.
- Average daily sendout is 413 GWh/day in November; higher than 394 GWh/day in October 2014 and lower than 421 GWh/day in November 2013.
- Natural gas was higher compared to the previous month and distillate prices were lower compared to the previous month.
  - Natural Gas (Transco Z6 NY) was \$3.90/MMBtu, up 84% from \$2.12/MMBtu in October.
  - Jet Kerosene Gulf Coast was \$16.98/MMBtu, down from \$18.25/MMBtu in October.
  - Ultra Low Sulfur No.2 Diesel NY Harbor was \$17.35/MMBtu, down from \$18.11/MMBtu in October.
    - > Distillate prices are continuing to trend downward into December
- Uplift per MWh is lower compared to the previous month.
  - Uplift (not including NYISO cost of operations) is (\$0.40)/MWh; lower than (\$0.24)/MWh in October.
    - ➤ This is the lowest Uplift per MWh since March 2005
    - The Local Reliability Share is \$0.24/MWh, lower than \$0.26 in October.
    - The Statewide Share is (\$0.64)/MWh, lower than (\$0.50)/MWh in October.
  - TSA \$ per NYC MWh is \$0.00/MWh.
  - Total uplift costs (Schedule 1 components including NYISO Cost of Operations) are lower than October.

### NYISO Average Cost/MWh (Energy and Ancillary Services) \* from the LBMP Customer point of view

| 2014                            | January | <u>February</u> | March  | <u>April</u> | <u>May</u> | <u>June</u> | <u>July</u> | August | September | October | November | December                              |
|---------------------------------|---------|-----------------|--------|--------------|------------|-------------|-------------|--------|-----------|---------|----------|---------------------------------------|
| LBMP                            | 183.36  | 123.19          | 109.58 | 46.09        | 40.30      | 43.39       | 43.96       | 34.48  | 37.62     | 35.59   | 42.88    | · · · · · · · · · · · · · · · · · · · |
| NTAC                            | 0.56    | 0.64            | 0.39   | 1.18         | 0.69       | 0.78        | 0.43        | 0.41   | 0.50      | 0.57    | 0.69     |                                       |
| Reserve                         | 0.78    | 0.49            | 0.56   | 0.46         | 0.28       | 0.27        | 0.26        | 0.26   | 0.29      | 0.47    | 0.37     |                                       |
| Regulation                      | 0.27    | 0.21            | 0.22   | 0.13         | 0.12       | 0.12        | 0.12        | 0.13   | 0.11      | 0.12    | 0.11     |                                       |
| NYISO Cost of Operations        | 0.69    | 0.69            | 0.69   | 0.69         | 0.69       | 0.69        | 0.69        | 0.69   | 0.69      | 0.69    | 0.69     |                                       |
| Uplift                          | 0.22    | 0.56            | 0.35   | (0.09)       | 0.07       | (0.21)      | (0.26)      | (0.19) | (0.20)    | (0.24)  | (0.40)   |                                       |
| Uplift: Local Reliability Share | 1.43    | 0.75            | 0.62   | 0.15         | 0.51       | 0.32        | 0.29        | 0.27   | 0.26      | 0.26    | 0.24     |                                       |
| Uplift: Statewide Share         | (1.21)  | (0.19)          | (0.27) | (0.24)       | (0.44)     | (0.53)      | (0.55)      | (0.46) | (0.46)    | (0.50)  | (0.64)   |                                       |
| Voltage Support and Black Start | 0.36    | 0.36            | 0.36   | 0.36         | 0.36       | 0.36        | 0.36        | 0.36   | 0.36      | 0.36    | 0.36     |                                       |
|                                 | _       |                 |        |              |            |             |             |        |           |         |          |                                       |
| Avg Monthly Cost                | 186.24  | 126.14          | 112.15 | 48.82        | 42.51      | 45.39       | 45.56       | 36.14  | 39.37     | 37.57   | 44.70    |                                       |
| Avg YTD Cost                    | 186.24  | 157.93          | 142.77 | 121.97       | 108.36     | 97.84       | 89.45       | 82.58  | 78.06     | 74.62   | 72.05    |                                       |
| TSA \$ per NYC MWh              | 0.00    | 0.00            | 0.00   | 0.00         | 0.00       | 0.03        | 0.35        | 0.00   | 0.42      | 0.00    | 0.00     |                                       |
| 2013                            | January | February        | March  | <u>April</u> | <u>May</u> | <u>June</u> | <u>July</u> | August | September | October | November | December                              |
| LBMP                            | 79.77   | 85.76           | 48.94  | 44.47        | 52.21      | 50.17       | 68.49       | 40.81  | 44.24     | 39.85   | 43.30    | 66.41                                 |
| NTAC                            | 0.79    | 0.83            | 0.76   | 0.90         | 0.85       | 0.86        | 0.66        | 0.28   | 0.57      | 0.87    | 1.08     | 0.59                                  |
| Reserve                         | 0.38    | 0.44            | 0.43   | 0.36         | 0.49       | 0.34        | 0.50        | 0.32   | 0.38      | 0.42    | 0.38     | 0.44                                  |
| Regulation                      | 0.13    | 0.13            | 0.10   | 0.11         | 0.09       | 0.13        | 0.11        | 0.13   | 0.13      | 0.16    | 0.13     | 0.12                                  |
| NYISO Cost of Operations        | 0.69    | 0.69            | 0.69   | 0.69         | 0.69       | 0.69        | 0.69        | 0.69   | 0.69      | 0.69    | 0.69     | 0.69                                  |
| Uplift                          | 0.21    | (0.15)          | (0.33) | 0.02         | 0.41       | 0.49        | 2.06        | 0.03   | (0.05)    | 0.18    | (0.07)   | (0.25)                                |
| Uplift: Local Reliability Share | 0.44    | 0.40            | 0.19   | 0.37         | 0.58       | 0.81        | 1.27        | 0.49   | 0.31      | 0.38    | 0.19     | 0.12                                  |
| Uplift: Statewide Share         | (0.23)  | (0.55)          | (0.52) | (0.35)       | (0.17)     | (0.31)      | 0.79        | (0.46) | (0.36)    | (0.19)  | (0.25)   | (0.37)                                |
| Voltage Support and Black Start | 0.36    | 0.36            | 0.36   | 0.36         | 0.36       | 0.36        | 0.36        | 0.36   | 0.36      | 0.36    | 0.36     | 0.36                                  |
| Avg Monthly Cost                | 82.34   | 88.06           | 50.96  | 46.91        | 55.10      | 53.05       | 72.87       | 42.62  | 46.31     | 42.54   | 45.88    | 68.36                                 |
| Avg Monthly Cost                | 02.34   | 00.00           | 50.90  | 40.91        | 55.10      | 55.05       | 12.01       | 42.02  | 40.31     | 42.54   | 45.00    | 00.30                                 |
| Avg YTD Cost                    | 82.34   | 85.08           | 74.02  | 67.80        | 65.46      | 63.36       | 65.10       | 62.27  | 60.74     | 59.30   | 58.24    | 59.13                                 |
| TSA \$ per NYC MWh              | 0.00    | 0.00            | 0.00   | 0.04         | 0.58       | 0.61        | 1.52        | 0.43   | 0.22      | 0.01    | 0.00     | 0.00                                  |
| 2012                            | January | February        | March  | <u>April</u> | <u>May</u> | <u>June</u> | <u>July</u> | August | September | October | November | December                              |
| LBMP                            | 44.00   | 32.45           | 28.98  | 28.31        | 34.68      | 47.37       | 63.80       | 46.24  | 39.59     | 39.30   | 50.16    | 44.67                                 |
| NTAC                            | 0.85    | 0.80            | 0.68   | 0.71         | 0.72       | 0.77        | 0.58        | 0.65   | 0.57      | 0.70    | 0.75     | 0.83                                  |
| Reserve                         | 0.35    | 0.25            | 0.38   | 0.32         | 0.13       | 0.36        | 0.36        | 0.22   | 0.23      | 0.29    | 0.40     | 0.26                                  |
| Regulation                      | 0.10    | 0.08            | 0.13   | 0.12         | 0.09       | 0.15        | 0.15        | 0.12   | 0.09      | 0.10    | 0.11     | 0.09                                  |
| NYISO Cost of Operations        | 0.64    | 0.64            | 0.64   | 0.64         | 0.64       | 0.64        | 0.64        | 0.64   | 0.64      | 0.64    | 0.64     | 0.64                                  |
| Uplift                          | 0.44    | 0.17            | 0.00   | (0.18)       | (0.11)     | 0.61        | 0.23        | 0.22   | (0.33)    | 1.04    | 0.82     | (0.11)                                |
| Uplift: Local Reliability Share | 0.49    | 0.17            | 0.19   | 0.10)        | 0.25       | 0.42        | 0.49        | 0.83   | 0.26      | 0.67    | 0.72     | 0.30                                  |
| Uplift: Statewide Share         | (0.05)  | (0.10)          | (0.19) | (0.25)       | (0.36)     | 0.19        | (0.26)      | (0.61) | (0.59)    | 0.38    | 0.12     | (0.41)                                |
| Voltage Support and Black Start | 0.37    | 0.37            | 0.19)  | 0.23)        | 0.37       | 0.19        | 0.37        | 0.37   | 0.37      | 0.37    | 0.11     | 0.37                                  |
| <u> </u>                        |         |                 |        |              |            |             |             |        | -         |         |          |                                       |
| Avg Monthly Cost                | 46.75   | 34.75           | 31.19  | 30.29        | 36.52      | 50.27       | 66.14       | 48.46  | 41.17     | 42.44   | 53.26    | 46.74                                 |
| Avg YTD Cost                    | 46.75   | 41.12           | 37.96  | 36.09        | 36.18      | 38.89       | 44.26       | 44.91  | 44.51     | 44.33   | 45.14    | 45.28                                 |
| TSA \$ per NYC MWh              | 0.00    | 0.00            | 0.00   | 0.00         | 1.52       | 0.45        | 0.85        | 0.46   | 0.59      | 0.00    | 0.00     | 0.00                                  |