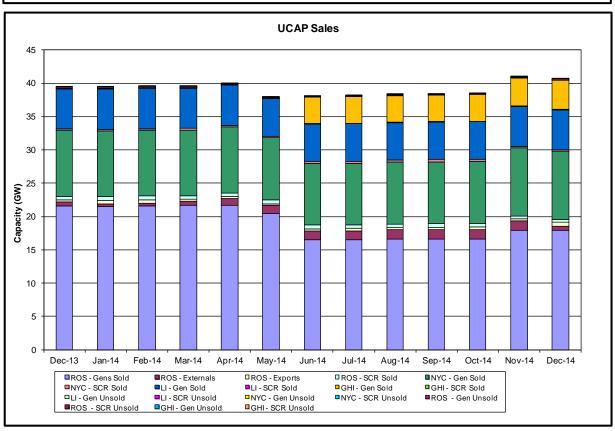

#### Market Performance Metrics

- Monthly Statewide Uplift Components and Rate
- RTM Congestion Residuals Monthly Trend
- RTM Congestion Residuals Daily Costs
- RTM Congestion Residuals Event Summary
- RTM Congestion Residuals Cost Categories
- DAM Congestion Residuals Monthly Trend
- DAM Congestion Residuals Daily Costs
- DAM Congestion Residuals Cost Categories
- NYCA Unit Uplift Components Monthly Trend
- NYCA Unit Uplift Components Daily Costs
- Local Reliability Costs Monthly Trend & Commitment Hours
- TCC Monthly Clearing Price with DAM Congestion
- ICAP Spot Market Clearing Price
- UCAP Awards