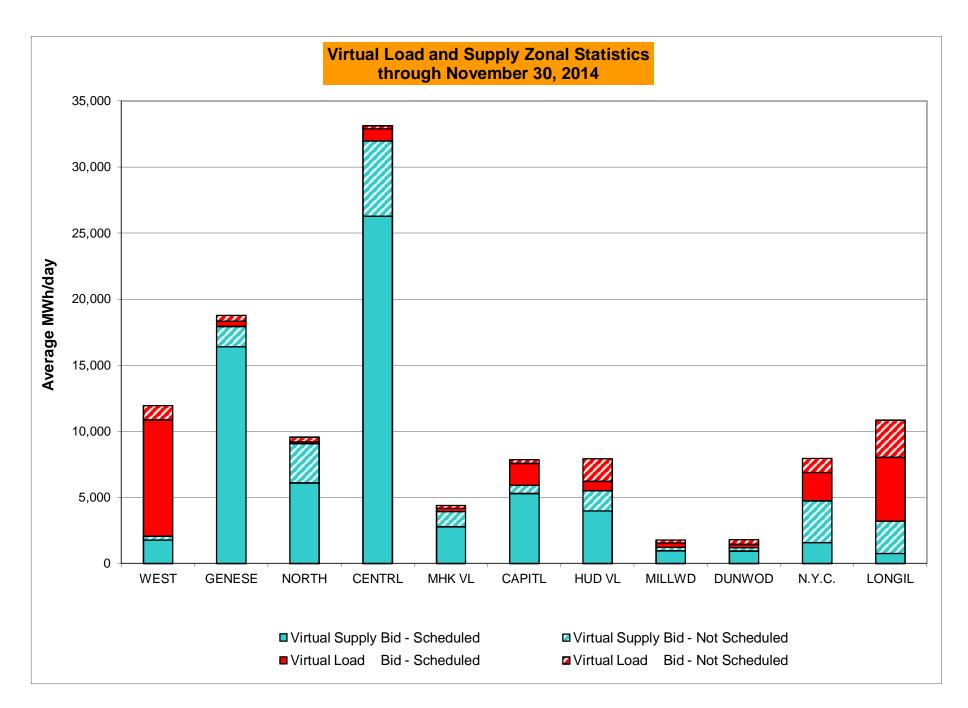

r>0.99%                 | 3<br>744<br>0.40%<br>0.43%<br>4<br>9,079<br>0.04%<br>0.10%<br>3<br>744<br>0.40%<br>0.90%         | 0<br>744<br>0.00%<br>0.38%<br>0<br>9,002<br>0.00%<br>0.09%<br>0<br>744<br>0.00%<br>0.79%                 | 2<br>720<br>0.28%<br>0.37%<br>3<br>8,760<br>0.03%<br>0.08%<br>4<br>720<br>0.56%<br>0.76% | 0<br>744<br>0.00%<br>0.33%<br>0<br>9,041<br>0.00%<br>0.07%<br>0<br>744<br>0.00%<br>0.69%                 | 0<br>721<br>0.00%<br>0.30%<br>0<br>8,854<br>0.00%<br>0.07%<br>0<br>721<br>0.00%<br>0.62% | 0<br>744<br>0.00%<br>0.27%<br>0<br>9,073<br>0.00%<br>0.06%<br>1<br>744<br>0.13%<br>0.58%                 |

<sup>\*</sup> Calendar days from reservation date.

Market Mitigation and Analysis Prepared: 12/8/2014 10:34 AM





<sup>\*</sup> Calendar days from reservation date.





| Date   Scheduled   Scheduled |         |        |           |       |           | Virtual | Load and   | l Supp | ly Zonal  | Statistic | s (Avera   | ge MWh/da | y) - 2014 | 1      |           |        |                |           |
|---------------------------------------------------------------------------------------------------------------------------------------------------------------------------------------------------------------------------------------------------------------------------------------------------------------------------------------------------------------------------------------------------------------------------------------------------------------------------------------------------------------------------------------------------------------------------------