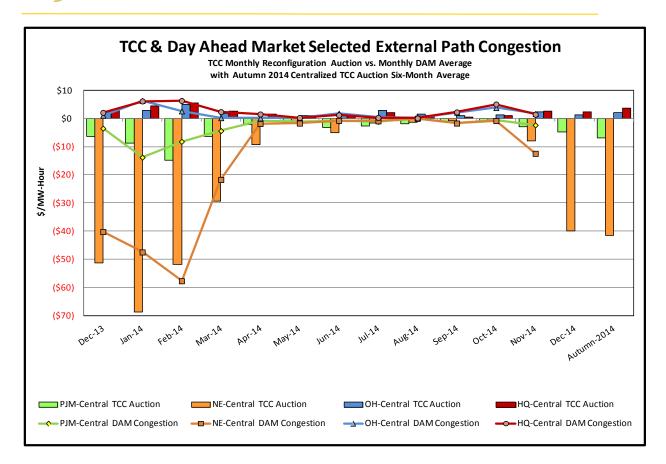

#### Market Performance Metrics

- Monthly Statewide Uplift Components and Rate
- RTM Congestion Residuals Monthly Trend
- RTM Congestion Residuals Daily Costs
- RTM Congestion Residuals Event Summary
- RTM Congestion Residuals Cost Categories
- DAM Congestion Residuals Monthly Trend
- DAM Congestion Residuals Daily Costs
- DAM Congestion Residuals Cost Categories
- NYCA Unit Uplift Components Monthly Trend
- NYCA Unit Uplift Components Daily Costs
- Local Reliability Costs Monthly Trend & Commitment Hours
- TCC Monthly Clearing Price with DAM Congestion
- ICAP Spot Market Clearing Price
- UCAP Awards