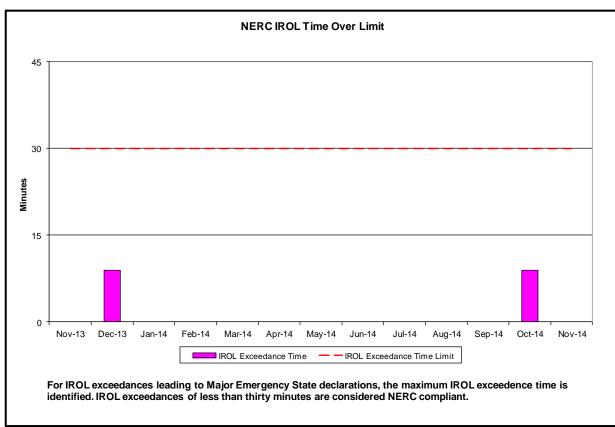

#### Reliability Performance Metrics

- Alert State Declarations
- Major Emergency State Declarations
- IROL Exceedance Times
- Balancing Area Control Performance
- Reserve Activations
- Disturbance Recovery Times
- Load Forecasting Performance
- Wind Forecasting Performance
- Wind Curtailment Performance
- Lake Erie Circulation and ISO Schedules