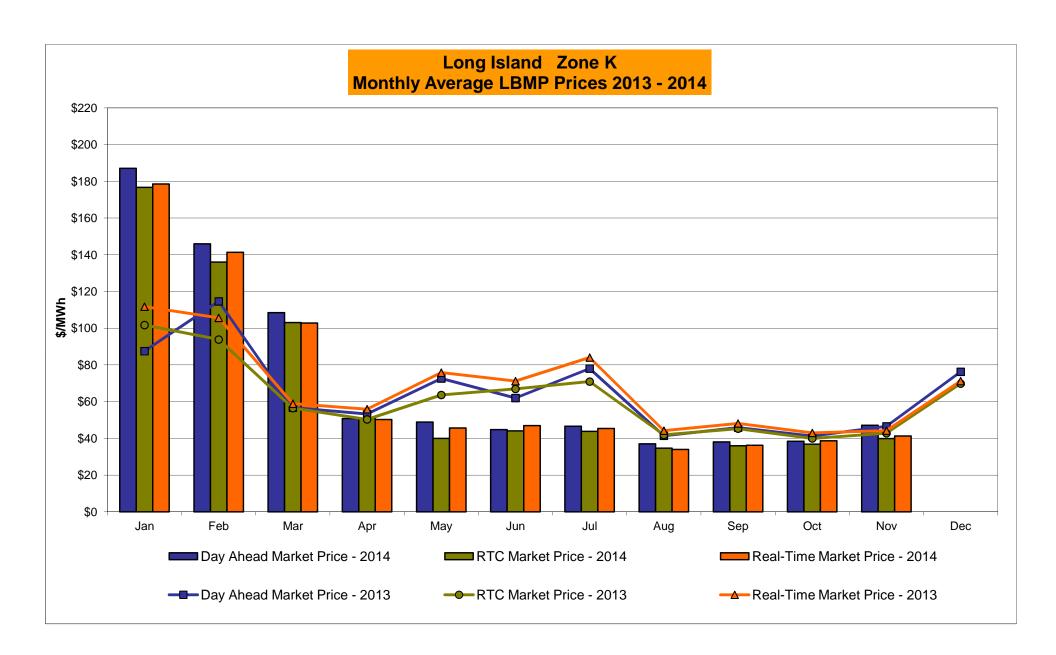

# Market Performance Highlights for November 2014

- LBMP for November is \$42.88/MWh; higher than the \$35.59/MWh in October 2014 and lower than \$43.30/MWh in November 2013.
  - Day Ahead and Real Time Load Weighted LBMPs are higher compared to October.
- November 2014 average year-to-date monthly cost of \$72.05/MWh is a 24% increase from \$58.24/MWh in November 2013.
- Average daily sendout is 413 GWh/day in November; higher than 394 GWh/day in October 2014 and lower than 421 GWh/day in November 2013.
- Natural gas was higher compared to the previous month and distillate prices were lower compared to the previous month.
  - Natural Gas (Transco Z6 NY) was \$3.90/MMBtu, up 84% from \$2.12/MMBtu in October.
  - Jet Kerosene Gulf Coast was \$16.98/MMBtu, down from \$18.25/MMBtu in October.
  - Ultra Low Sulfur No.2 Diesel NY Harbor was \$17.35/MMBtu, down from \$18.11/MMBtu in October.
    - > Distillate prices are continuing to trend downward into December
- Uplift per MWh is lower compared to the previous month.
  - Uplift (not including NYISO cost of operations) is (\$0.40)/MWh; lower than (\$0.24)/MWh in October.
    - ➤ This is the lowest Uplift per MWh since March 2005
    - The Local Reliability Share is \$0.24/MWh, lower than \$0.26 in October.
    - The Statewide Share is (\$0.64)/MWh, lower than (\$0.50)/MWh in October.
  - TSA \$ per NYC MWh is \$0.00/MWh.
  - Total uplift costs (Schedule 1 components including NYISO Cost of Operations) are lower than October.

### NYISO Average Cost/MWh (Energy and Ancillary Services) \* from the LBMP Customer point of view

| 2014                            | January | <u>February</u> | March  | <u>April</u> | <u>May</u> | <u>June</u> | <u>July</u> | August | September | October | November | December                              |
|---------------------------------|---------|-----------------|--------|--------------|------------|-------------|-------------|--------|-----------|---------|----------|---------------------------------------|
| LBMP                            | 183.36  | 123.19          | 109.58 | 46.09        | 40.30      | 43.39       | 43.96       | 34.48  | 37.62     | 35.59   | 42.88    | · · · · · · · · · · · · · · · · · · · |
| NTAC                            | 0.56    | 0.64            | 0.39   | 1.18         | 0.69       | 0.78        | 0.43        | 0.41   | 0.50      | 0.57    | 0.69     |                                       |
| Reserve                         | 0.78    | 0.49            | 0.56   | 0.46         | 0.28       | 0.27        | 0.26        | 0.26   | 0.29      | 0.47    | 0.37     |                                       |
| Regulation                      | 0.27    | 0.21            | 0.22   | 0.13         | 0.12       | 0.12        | 0.12        | 0.13   | 0.11      | 0.12    | 0.11     |                                       |
| NYISO Cost of Operations        | 0.69    | 0.69            | 0.69   | 0.69         | 0.69       | 0.69        | 0.69        | 0.69   | 0.69      | 0.69    | 0.69     |                                       |
| Uplift                          | 0.22    | 0.56            | 0.35   | (0.09)       | 0.07       | (0.21)      | (0.26)      | (0.19) | (0.20)    | (0.24)  | (0.40)   |                                       |
| Uplift: Local Reliability Share | 1.43    | 0.75            | 0.62   | 0.15         | 0.51       | 0.32        | 0.29        | 0.27   | 0.26      | 0.26    | 0.24     |                                       |
| Uplift: Statewide Share         | (1.21)  | (0.19)          | (0.27) | (0.24)       | (0.44)     | (0.53)      | (0.55)      | (0.46) | (0.46)    | (0.50)  | (0.64)   |                                       |
| Voltage Support and Black Start | 0.36    | 0.36            | 0.36   | 0.36         | 0.36       | 0.36        | 0.36        | 0.36   | 0.36      | 0.36    | 0.36     |                                       |
|                                 | _       |                 |        |              |            |             |             |        |           |         |          |                                       |
| Avg Monthly Cost                | 186.24  | 126.14          | 112.15 | 48.82        | 42.51      | 45.39       | 45.56       | 36.14  | 39.37     | 37.57   | 44.70    |                                       |
| Avg YTD Cost                    | 186.24  | 157.93          | 142.77 | 121.97       | 108.36     | 97.84       | 89.45       | 82.58  | 78.06     | 74.62   | 72.05    |                                       |
| TSA \$ per NYC MWh              | 0.00    | 0.00            | 0.00   | 0.00         | 0.00       | 0.03        | 0.35        | 0.00   | 0.42      | 0.00    | 0.00     |                                       |
| 2013                            | January | February        | March  | <u>April</u> | <u>May</u> | <u>June</u> | <u>July</u> | August | September | October | November | December                              |
| LBMP                            | 79.77   | 85.76           | 48.94  | 44.47        | 52.21      | 50.17       | 68.49       | 40.81  | 44.24     | 39.85   | 43.30    | 66.41                                 |
| NTAC                            | 0.79    | 0.83            | 0.76   | 0.90         | 0.85       | 0.86        | 0.66        | 0.28   | 0.57      | 0.87    | 1.08     | 0.59                                  |
| Reserve                         | 0.38    | 0.44            | 0.43   | 0.36         | 0.49       | 0.34        | 0.50        | 0.32   | 0.38      | 0.42    | 0.38     | 0.44                                  |
| Regulation                      | 0.13    | 0.13            | 0.10   | 0.11         | 0.09       | 0.13        | 0.11        | 0.13   | 0.13      | 0.16    | 0.13     | 0.12                                  |
| NYISO Cost of Operations        | 0.69    | 0.69            | 0.69   | 0.69         | 0.69       | 0.69        | 0.69        | 0.69   | 0.69      | 0.69    | 0.69     | 0.69                                  |
| Uplift                          | 0.21    | (0.15)          | (0.33) | 0.02         | 0.41       | 0.49        | 2.06        | 0.03   | (0.05)    | 0.18    | (0.07)   | (0.25)                                |
| Uplift: Local Reliability Share | 0.44    | 0.40            | 0.19   | 0.37         | 0.58       | 0.81        | 1.27        | 0.49   | 0.31      | 0.38    | 0.19     | 0.12                                  |
| Uplift: Statewide Share         | (0.23)  | (0.55)          | (0.52) | (0.35)       | (0.17)     | (0.31)      | 0.79        | (0.46) | (0.36)    | (0.19)  | (0.25)   | (0.37)                                |
| Voltage Support and Black Start | 0.36    | 0.36            | 0.36   | 0.36         | 0.36       | 0.36        | 0.36        | 0.36   | 0.36      | 0.36    | 0.36     | 0.36                                  |
| Avg Monthly Cost                | 82.34   | 88.06           | 50.96  | 46.91        | 55.10      | 53.05       | 72.87       | 42.62  | 46.31     | 42.54   | 45.88    | 68.36                                 |
| Avg Monthly Cost                | 02.34   | 00.00           | 50.90  | 40.91        | 55.10      | 55.05       | 12.01       | 42.02  | 40.31     | 42.54   | 45.00    | 00.30                                 |
| Avg YTD Cost                    | 82.34   | 85.08           | 74.02  | 67.80        | 65.46      | 63.36       | 65.10       | 62.27  | 60.74     | 59.30   | 58.24    | 59.13                                 |
| TSA \$ per NYC MWh              | 0.00    | 0.00            | 0.00   | 0.04         | 0.58       | 0.61        | 1.52        | 0.43   | 0.22      | 0.01    | 0.00     | 0.00                                  |
| 2012                            | January | February        | March  | <u>April</u> | <u>May</u> | <u>June</u> | <u>July</u> | August | September | October | November | December                              |
| LBMP                            | 44.00   | 32.45           | 28.98  | 28.31        | 34.68      | 47.37       | 63.80       | 46.24  | 39.59     | 39.30   | 50.16    | 44.67                                 |
| NTAC                            | 0.85    | 0.80            | 0.68   | 0.71         | 0.72       | 0.77        | 0.58        | 0.65   | 0.57      | 0.70    | 0.75     | 0.83                                  |
| Reserve                         | 0.35    | 0.25            | 0.38   | 0.32         | 0.13       | 0.36        | 0.36        | 0.22   | 0.23      | 0.29    | 0.40     | 0.26                                  |
| Regulation                      | 0.10    | 0.08            | 0.13   | 0.12         | 0.09       | 0.15        | 0.15        | 0.12   | 0.09      | 0.10    | 0.11     | 0.09                                  |
| NYISO Cost of Operations        | 0.64    | 0.64            | 0.64   | 0.64         | 0.64       | 0.64        | 0.64        | 0.64   | 0.64      | 0.64    | 0.64     | 0.64                                  |
| Uplift                          | 0.44    | 0.17            | 0.00   | (0.18)       | (0.11)     | 0.61        | 0.23        | 0.22   | (0.33)    | 1.04    | 0.82     | (0.11)                                |
| Uplift: Local Reliability Share | 0.49    | 0.17            | 0.19   | 0.10)        | 0.25       | 0.42        | 0.49        | 0.83   | 0.26      | 0.67    | 0.72     | 0.30                                  |
| Uplift: Statewide Share         | (0.05)  | (0.10)          | (0.19) | (0.25)       | (0.36)     | 0.19        | (0.26)      | (0.61) | (0.59)    | 0.38    | 0.12     | (0.41)                                |
| Voltage Support and Black Start | 0.37    | 0.37            | 0.19)  | 0.23)        | 0.37       | 0.19        | 0.37        | 0.37   | 0.37      | 0.37    | 0.11     | 0.37                                  |
| <u> </u>                        |         |                 |        |              |            |             |             |        | -         |         |          |                                       |
| Avg Monthly Cost                | 46.75   | 34.75           | 31.19  | 30.29        | 36.52      | 50.27       | 66.14       | 48.46  | 41.17     | 42.44   | 53.26    | 46.74                                 |
| Avg YTD Cost                    | 46.75   | 41.12           | 37.96  | 36.09        | 36.18      | 38.89       | 44.26       | 44.91  | 44.51     | 44.33   | 45.14    | 45.28                                 |
| TSA \$ per NYC MWh              | 0.00    | 0.00            | 0.00   | 0.00         | 1.52       | 0.45        | 0.85        | 0.46   | 0.59      | 0.00    | 0.00     | 0.00                                  |