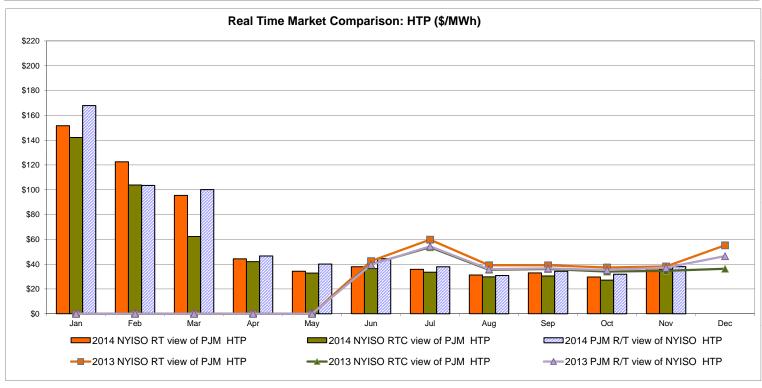

ine: Cross Sound Cable (New England)





#### Note:

ISO-NE Forecast is an advisory posting @ 18:00 day before.

The DAM and R/T prices at the Shorham 13899 interface are used for ISO-NE.

The DAM and R/T prices at the CSC interface are used for NYISO.

#### **External Controllable Line: Northport - Norwalk (New England)**





#### Note:

ISO-NE Forecast is an advisory posting @ 18:00 day before.

The DAM and R/T prices at the Northport 138 interface are used for ISO-NE.

The DAM and R/T prices at the 1385 interface are used for NYISO.

## **External Controllable Line: Neptune (PJM)**





#### **External Comparison Hydro-Quebec**





Note:

Hydro-Quebec Prices are unavailable.

### **External Controllable Line: Linden VFT (PJM)**





## **External Controllable Line: Hudson (PJM)**





#### **NYISO Real Time Price Correction Statistics**

| 2014<br>Hour Corrections                                                                                                                                                                                                                                                                                                                                                                                                                                                       |                                                                                                                                                                                                    | <u>January</u>