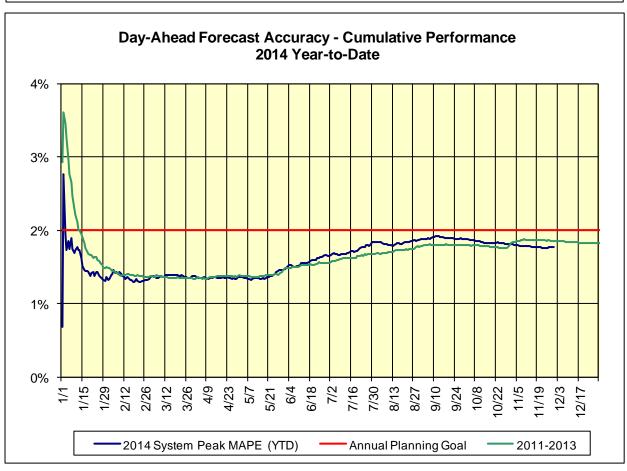

<u>Hourly Error MW</u> - Absolute value of the difference between the hourly average actual load demand and the average hour ahead forecast load demand.

<u>Average Hourly Error %</u> - Average value of the ratio of hourly average error magnitude to hourly average actual load demand.

<u>Day-Ahead Average Hourly Error %</u> - Average across all hours of the month of the absolute value of the difference between actual load demand and the Day-Ahead forecast load demand, divided by the actual load demand.