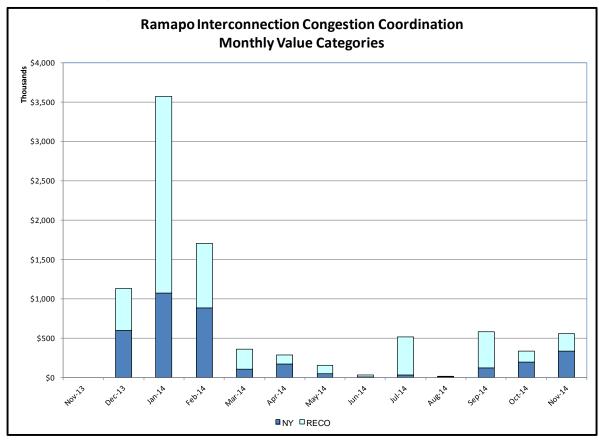

#### Broader Regional Market Performance Metrics

- Ramapo Interconnection Congestion Coordination Monthly Value
- Ramapo Interconnection Congestion Coordination Daily Value
- Regional Generation Congestion Coordination Monthly Value
- Regional Generation Congestion Coordination Daily Value
- Regional NYISO/PJM RT Scheduling for All Proxies Monthly Value
- Regional NYISO/PJM RT Scheduling for All Proxies Daily Value

#### Ramapo Interconnection Congestion Coordination

<u>Category</u> <u>Description</u>
NY Represents t

Represents the value NY realizes from Market-to-Market Ramapo Coordination. When experiencing congestion, this includes (1) the estimated savings to NY for additional deliveries into NY, plus (2) PJM compensation to NY for additional deliveries into PJM (as compared to the Ramapo Target level, excluding RECO). This is net of any settlements to

PJM when they are congested.

RECO Represents the value of PJM's obligation to deliver 80% of service to RECO load over

Ramapo 5018. This includes (1) the estimated reduction in NYCA congestion due to the PJM delivery of RECO over Ramapo 5018, plus (2) PJM compensation to NY for NYCA congestion

for the under-delivery or inability to deliver service to RECO load over Ramapo 5018.