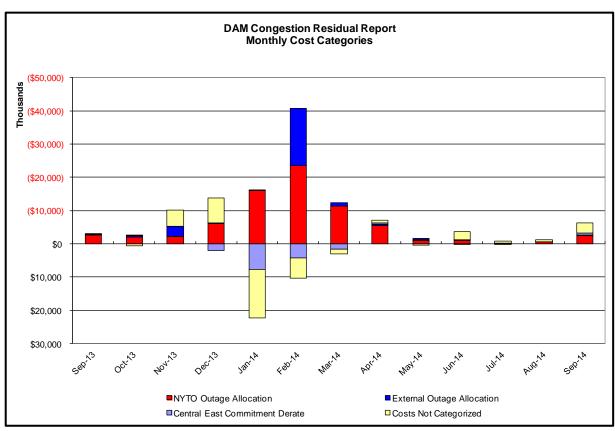

| D                                  | ay-Ahead Market Co                           | ngestion Residual Categories                                                                                                               |                                                                                           |
|------------------------------------|----------------------------------------------|--------------------------------------------------------------------------------------------------------------------------------------------|-------------------------------------------------------------------------------------------|
| Category<br>NYTO Outage Allocation | <u>Cost Assignment</u><br>Responsible TO     | Events Types Direct allocation to NYTO's responsible for transmission equipment status change.                                             | Event Examples  DAM scheduled outage for equipment modeled inservice for the TCC Auction. |
| External Outage Allocation         | All TO by<br>Monthly<br>Allocation<br>Factor | Direct allocation to transmission equipment status change caused by change in status of external equipment.                                | Tie line required out-of-<br>service by TO of<br>neighboring control area.                |
| Central East Commitment Derate     | All TO by<br>Monthly<br>Allocation<br>Factor | Reductions in the DAM Central East_VC limit as compared to the TCC Auction limit, which are not associated with transmission line outages. |                                                                                           |