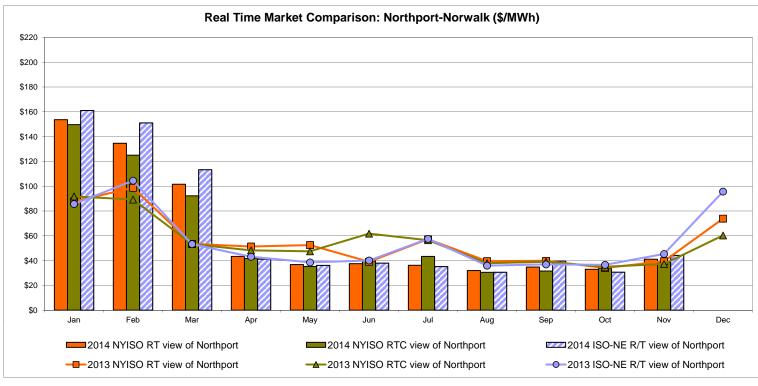

6.06                | 30.04<br>11.79<br>26.53                |

Market Mitigation and Analysis Prepared: 12/8/2014 11:15 AM

<sup>\*</sup> Straight LBMP averages















## **External Comparison ISO-New England**





#### **External Comparison PJM**





#### **External Comparison Ontario IESO**





Notes: Exchange factor used for November 2014 was 0.883 to US

HOEP: Hourly Ontario Energy Price Pre-Dispatch: Projected Energy Price

## External Controllable Line: Cross Sound Cable (New England)





#### Note:

ISO-NE Forecast is an advisory posting @ 18:00 day before.

The DAM and R/T prices at the Shorham 13899 interface are used for ISO-NE.

The DAM and R/T prices at the CSC interface are used for NYISO.

#### **External Controllable Line: Northport - Norwalk (New England)**





#### Note:

ISO-NE Forecast is an advisory posting @ 18:00 day before.

The DAM and R/T prices at the Northport 138 interface are used for ISO-NE.

The DAM and R/T prices at the 1385 interface are used for NYISO.

## **External Controllable Line: Neptune (PJM)**





#### **External Comparison Hydro-Quebec**





Note:

Hydro-Quebec Prices are unavailable.

### **External Controllable Line: Linden VFT (PJM)**





## **External Controllable Line: Hudson (PJM)**





#### **NYISO Real Time Price Correction Statistics**

| 2014<br>Hour Corrections