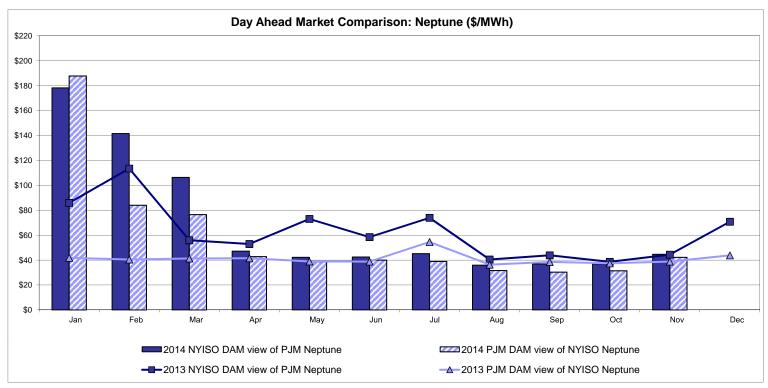

# **External Comparison Ontario IESO**





Notes: Exchange factor used for November 2014 was 0.883 to US

HOEP: Hourly Ontario Energy Price Pre-Dispatch: Projected Energy Price

## External Controllable Line: Cross Sound Cable (New England)





#### Note:

ISO-NE Forecast is an advisory posting @ 18:00 day before.

The DAM and R/T prices at the Shorham 13899 interface are used for ISO-NE.

The DAM and R/T prices at the CSC interface are used for NYISO.

#### **External Controllable Line: Northport - Norwalk (New England)**





#### Note:

ISO-NE Forecast is an advisory posting @ 18:00 day before.

The DAM and R/T prices at the Northport 138 interface are used for ISO-NE.

The DAM and R/T prices at the 1385 interface are used for NYISO.

## **External Controllable Line: Neptune (PJM)**





#### **External Comparison Hydro-Quebec**





Note:

Hydro-Quebec Prices are unavailable.

### **External Controllable Line: Linden VFT (PJM)**





## **External Controllable Line: Hudson (PJM)**





#### **NYISO Real Time Price Correction Statistics**

| 2014<br>Hour Corrections                                                                                                                                                                                                                                                                                                                                                                                                                                                       |