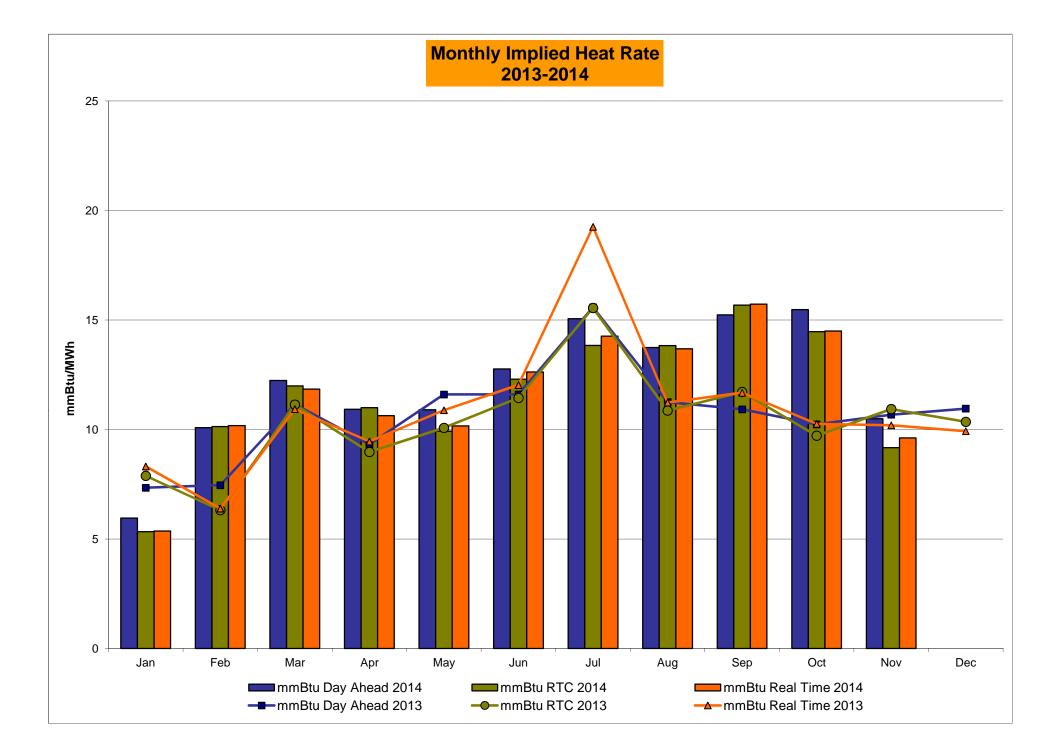

<br>0.18<br>2.37<br>0.80<br>0.07<br>0.00<br>0.00<br>0.00<br>0.00<br>0.00<br>0.0 | 7.65 4.40 3.62 0.63 0.23 0.23 8.65 8.65  7.40 2.56 4.63 1.39 0.24 0.24 8.93 8.93 0.21  7.03 1.83 4.37 0.70 0.17 0.17 8.90            | 7.85 4.38 3.82 0.70 0.28 0.28 8.98 8.98 3.70 0.97 0.44 0.00 0.00 0.00 8.26 8.26 0.24 4.14 1.73 0.31 0.00 0.00 0.00 0.00 9.00         | 7.68 4.37 3.45 0.96 0.59 0.59 8.38 8.38 5.11 2.68 0.38 0.00 0.00 9.63 9.63 0.22 4.68 2.16 0.63 0.00 0.00 0.00 0.00 0.00 0.00 0.0 | 10.35<br>5.23<br>4.37<br>0.87<br>0.65<br>0.65<br>9.74<br>9.74<br>9.53<br>5.16<br>1.17<br>0.13<br>0.00<br>0.00<br>13.75<br>13.75<br>0.20<br>7.29<br>3.31<br>1.31<br>0.34<br>0.00<br>0.00 |

Market Mitigation and Analysis Prepared: 12/2/2014 11:02 AM









Market Mitigation and Analysis Prepared: 12/2/2014 11:25 AM



# NYISO LBMP ZONES



Market Mitigation and Analysis Prepared: 12/2/2014 12:42 PM

#### **Billing Codes for Chart 4-C**

| Chart - C Category Name                   | Billing Code | Billing Category Name                                                              |
|-------------------------------------------|--------------|------------------------------------------------------------------------------------|
| Bid Production Cost Guarantee Balancing   | 81203        | Balancing NYISO Bid Production Cost Guarantee - Internal Units                     |
| Bid Production Cost Guarantee Balancing   | 81204        | Balancing NYISO Bid Production Cost Guarantee - External Units                     |
| Bid Production Cost Guarantee Balancing   | 81205        | Balancing NYISO Bid Production C