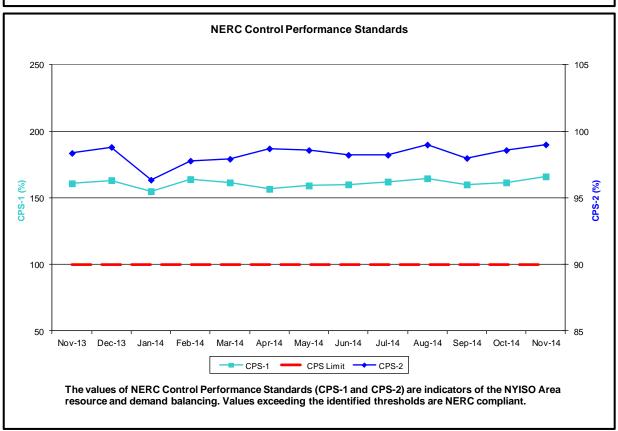

#### **Reliability Performance Metrics**

NYISO Reserve Activations are indicators of the need to respond to unexpected operational conditions within the NYISO Area or to assist a neighboring Area (Simultaneous Activation of Reserves) by activating an immediate resource and demand balancing operation.