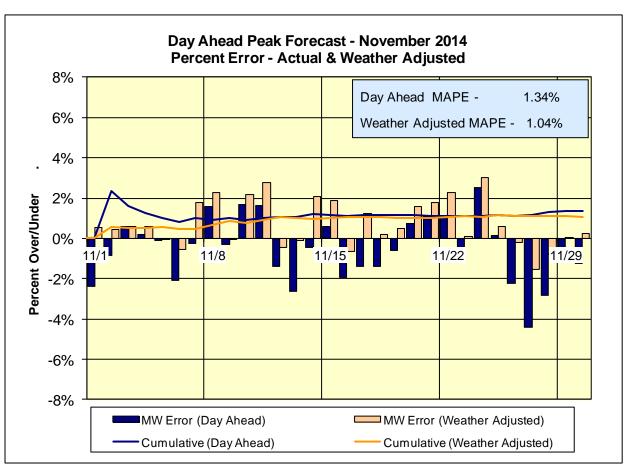

<u>Hourly Error MW</u> - Absolute value of the difference between the hourly average actual load demand and the average hour ahead forecast load demand.

<u>Average Hourly Error %</u> - Average value of the ratio of hourly average error magnitude to hourly average actual load demand.

<u>Day-Ahead Average Hourly Error %</u> - Average across all hours of the month of the absolute value of the difference between actual load demand and the Day-Ahead forecast load demand, divided by the actual load demand.