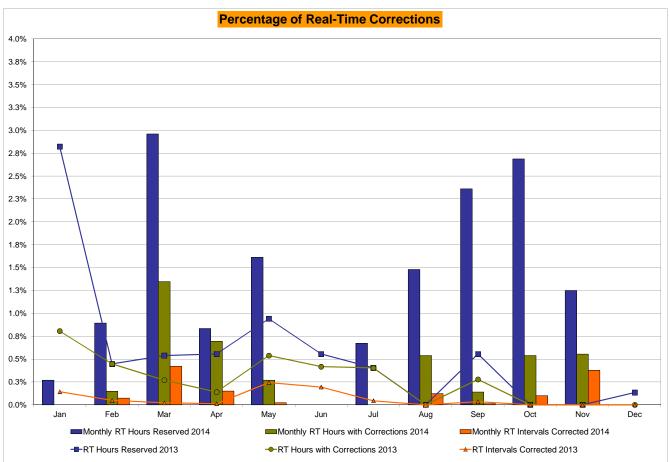

4%<br>17<br>8,740<br>0.19%<br>0.11%<br>4<br>720<br>0.56%<br>0.99%                 | 3<br>744<br>0.40%<br>0.43%<br>4<br>9,079<br>0.04%<br>0.10%<br>3<br>744<br>0.40%<br>0.90%         | 0<br>744<br>0.00%<br>0.38%<br>0<br>9,002<br>0.00%<br>0.09%<br>0<br>744<br>0.00%<br>0.79%                 | 2<br>720<br>0.28%<br>0.37%<br>3<br>8,760<br>0.03%<br>0.08%<br>4<br>720<br>0.56%<br>0.76% | 0<br>744<br>0.00%<br>0.33%<br>0<br>9,041<br>0.00%<br>0.07%<br>0<br>744<br>0.00%<br>0.69%                 | 0<br>721<br>0.00%<br>0.30%<br>0<br>8,854<br>0.00%<br>0.07%<br>0<br>721<br>0.00%<br>0.62% | 0<br>744<br>0.00%<br>0.27%<br>0<br>9,073<br>0.00%<br>0.06%<br>1<br>744<br>0.13%<br>0.58%                 |

<sup>\*</sup> Calendar days from reservation date.

Market Mitigation and Analysis Prepared: 12/8/2014 10:34 AM





<sup>\*</sup> Calendar days from reservation date.





| Date   Scheduled   Scheduled |         |        |           |       |           | Virtual | Load and   | l Supp | ly Zonal  | Statistic | s (Avera   | ge MWh/da | y) - 2014 | 1      |           |        |                |           |
|-----------------------------------------------------------------------------------------------------------------------------------------------------------------------------------------------------------------------------------------------------------------------------------------------------------------------------------------------------------------------------------------------------------------------------------------------------------------------------------------------------------------------