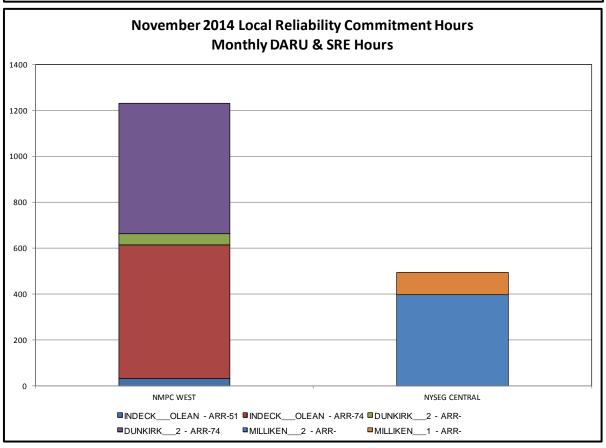

#### Market Performance Metrics

- Monthly Statewide Uplift Components and Rate
- RTM Congestion Residuals Monthly Trend
- RTM Congestion Residuals Daily Costs
- RTM Congestion Residuals Event Summary
- RTM Congestion Residuals Cost Categories
- DAM Congestion Residuals Monthly Trend
- DAM Congestion Residuals Daily Costs
- DAM Congestion Residuals Cost Categories
- NYCA Unit Uplift Components Monthly Trend
- NYCA Unit Uplift Components Daily Costs
- Local Reliability Costs Monthly Trend & Commitment Hours
- TCC Monthly Clearing Price with DAM Congestion
- ICAP Spot Market Clearing Price
- UCAP Awards