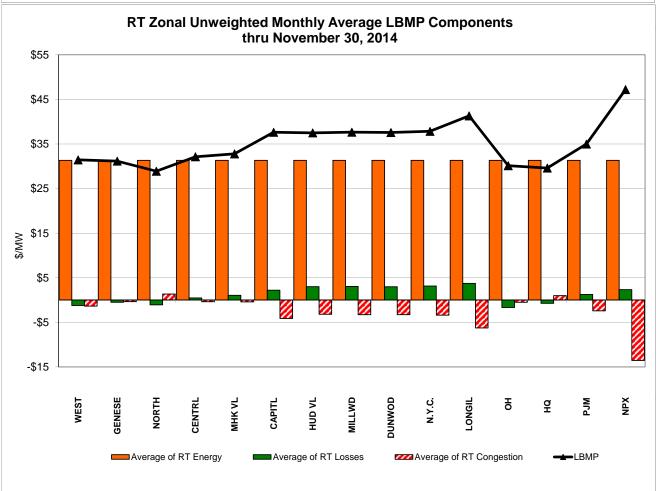

|
| Unweighted Price * Standard Deviation  RTC LBMP Unweighted Price * Standard Deviation                 | Zone O<br>30.42<br>10.81<br>28.59 | QUEBEC<br>(Wheel)<br>Zone M<br>31.57<br>12.37<br>27.47          | QUEBEC<br>(Import/Export)  Zone M  31.47 12.39           | Zone P<br>37.54<br>12.97                   | ENGLAND  Zone N  48.84 14.77              | SOUND<br>CABLE<br>Controllable<br>Line<br>46.80<br>15.83                   | NORWALK<br>Controllable<br>Line<br>46.49<br>14.94                   | 244.61<br>15.03                                          | 41.05<br>14.37                         | 41.28<br>14.61<br>36.06                | 30.04<br>11.79<br>26.53                |

Market Mitigation and Analysis Prepared: 12/8/2014 11:15 AM

<sup>\*</sup> Straight LBMP averages















## **External Comparison ISO-New England**





#### **External Comparison PJM**





#### **External Comparison Ontario IESO**





Notes: Exchange factor used for November 2014 was 0.883 to US

HOEP: Hourly Ontario Energy Price Pre-Dispatch: Projected Energy Price

## External Controllable Line: Cross Sound Cable (New England)





#### Note:

ISO-NE Forecast is an advisory posting @ 18:00 day before.

The DAM and R/T prices at the Shorham 13899 interface are used for ISO-NE.

The DAM and R/T prices at the CSC interface are used for NYISO.

#### **External Controllable Line: Northport - Norwalk (New England)**





#### Note:

ISO-NE Forecast is an advisory posting @ 18:00 day before.

The DAM and R/T prices at the Northport 138 interface are used for ISO-NE.

The DAM and R/T prices at