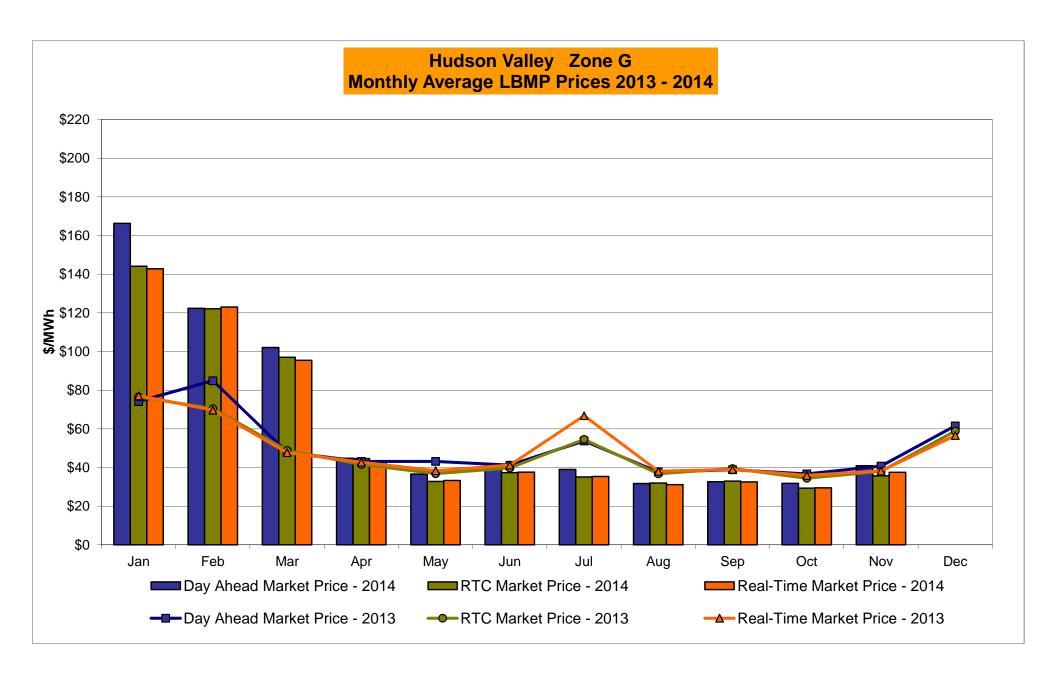

84       |
| Unweighted Price * Standard Deviation  RTC LBMP Unweighted Price * Standard Deviation                 | Zone O<br>30.42<br>10.81<br>28.59 | QUEBEC<br>(Wheel)<br>Zone M<br>31.57<br>12.37<br>27.47          | QUEBEC<br>(Import/Export)  Zone M  31.47 12.39           | Zone P<br>37.54<br>12.97                   | ENGLAND  Zone N  48.84 14.77              | SOUND<br>CABLE<br>Controllable<br>Line<br>46.80<br>15.83                   | NORWALK<br>Controllable<br>Line<br>46.49<br>14.94                   | 244.61<br>15.03                                          | 41.05<br>14.37                         | 41.28<br>14.61<br>36.06                | 30.04<br>11.79<br>26.53                |

Market Mitigation and Analysis Prepared: 12/8/2014 11:15 AM

<sup>\*</sup> Straight LBMP averages















## **External Comparison ISO-New England**





#### **External Comparison PJM**





#### **External Comparison Ontario IESO**





Notes: Exchange factor used for November 2014 was 0.883 to US

HOEP: Hourly Ontario Energy Price Pre-Dispatch: Projected Energy Price

## External Controllable Line: Cross Sound Cable (New England)





#### Note:

ISO-NE Forecast is an advisory posting @ 18:00 day before.

The DAM and R/T prices at the Shorham 13899 interface are used for ISO-NE.

The DAM and R/T prices at the CSC interface are used for NYISO.

#### **External Controllable Line: Northport - Norwalk (New England)**





#### Note:

ISO-NE Forecast is an advisory posting @ 18:00 day before.

The DAM and R/T prices at the Northport 138 interface are used for ISO-NE.

The DAM and R/T p