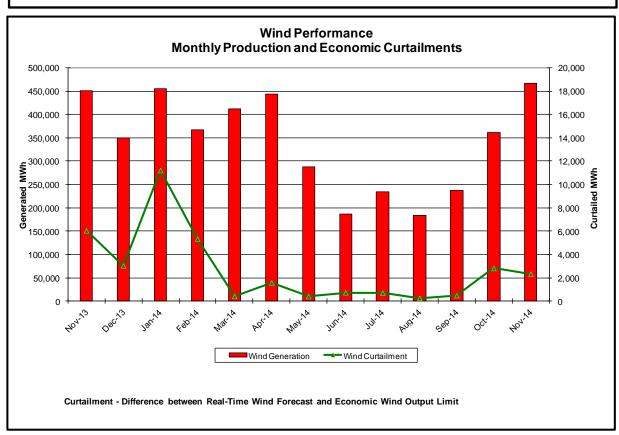

#### Reliability Performance Metrics

- Alert State Declarations
- Major Emergency State Declarations
- IROL Exceedance Times
- Balancing Area Control Performance
- Reserve Activations
- Disturbance Recovery Times
- Load Forecasting Performance
- Wind Forecasting Performance
- Wind Curtailment Performance
- Lake Erie Circulation and ISO Schedules