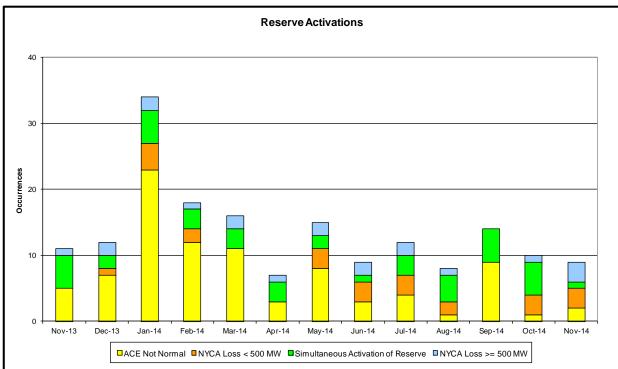

#### **Reliability Performance Metrics**

NYISO Reserve Activations are indicators of the need to respond to unexpected operational conditions within the NYISO Area or to assist a neighboring Area (Simultaneous Activation of Reserves) by activating an immediate resource and demand balancing operation.