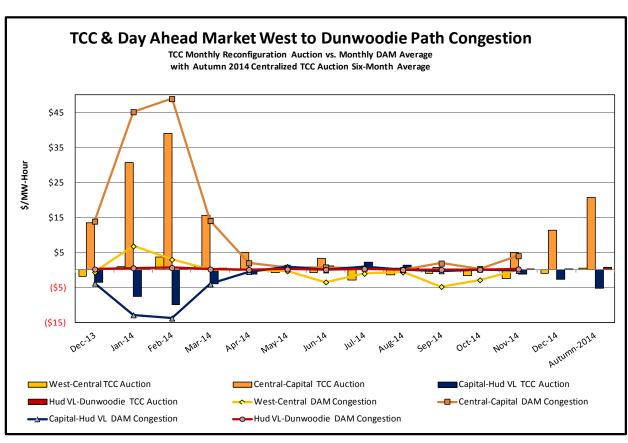

#### Market Performance Metrics

- Monthly Statewide Uplift Components and Rate
- RTM Congestion Residuals Monthly Trend
- RTM Congestion Residuals Daily Costs
- RTM Congestion Residuals Event Summary
- RTM Congestion Residuals Cost Categories
- DAM Congestion Residuals Monthly Trend
- DAM Congestion Residuals Daily Costs
- DAM Congestion Residuals Cost Categories
- NYCA Unit Uplift Components Monthly Trend
- NYCA Unit Uplift Components Daily Costs
- Local Reliability Costs Monthly Trend & Commitment Hours
- TCC Monthly Clearing Price with DAM Congestion
- ICAP Spot Market Clearing Price
- UCAP Awards