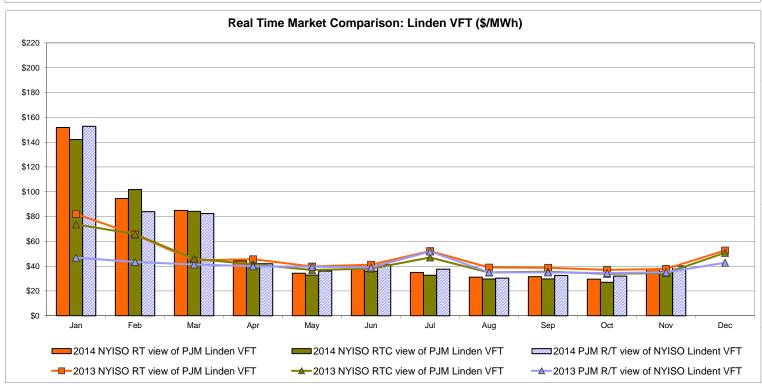

h: Projected Energy Price

## External Controllable Line: Cross Sound Cable (New England)





#### Note:

ISO-NE Forecast is an advisory posting @ 18:00 day before.

The DAM and R/T prices at the Shorham 13899 interface are used for ISO-NE.

The DAM and R/T prices at the CSC interface are used for NYISO.

#### **External Controllable Line: Northport - Norwalk (New England)**





#### Note:

ISO-NE Forecast is an advisory posting @ 18:00 day before.

The DAM and R/T prices at the Northport 138 interface are used for ISO-NE.

The DAM and R/T prices at the 1385 interface are used for NYISO.

## **External Controllable Line: Neptune (PJM)**





#### **External Comparison Hydro-Quebec**





Note:

Hydro-Quebec Prices are unavailable.

### **External Controllable Line: Linden VFT (PJM)**





## **External Controllable Line: Hudson (PJM)**





#### **NYISO Real Time Price Correction Statistics**

| 2014<br>Hour Corrections                                                                                                                                                                                                                                                                                                                                                                                                                                                       |                                                                                                                                                                                                    | <u>January</u>