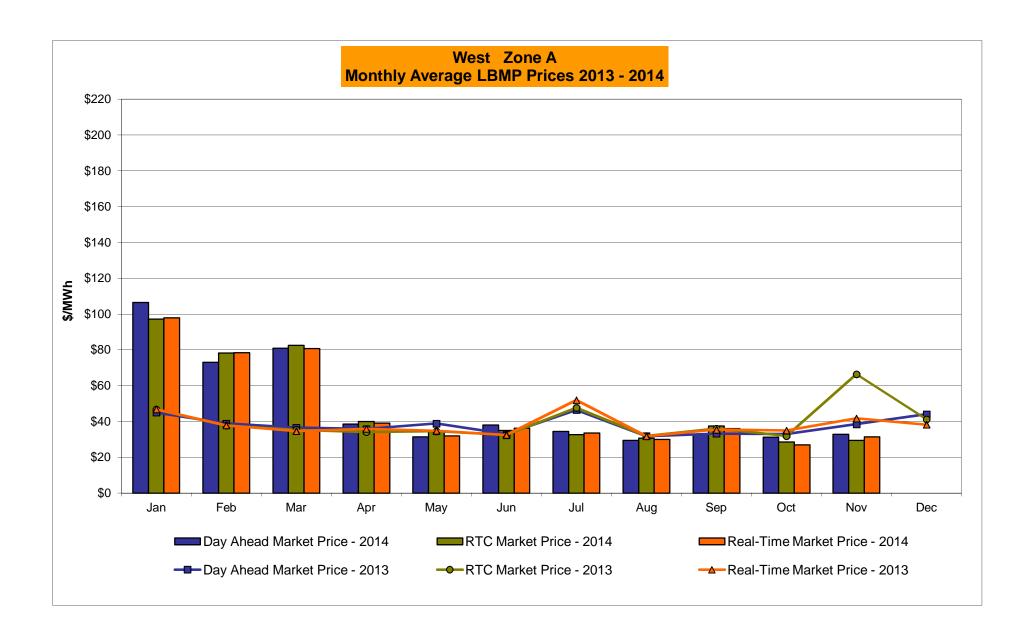

>15.84       |
| Unweighted Price * Standard Deviation  RTC LBMP Unweighted Price * Standard Deviation                 | Zone O<br>30.42<br>10.81<br>28.59 | QUEBEC<br>(Wheel)<br>Zone M<br>31.57<br>12.37<br>27.47          | QUEBEC<br>(Import/Export)  Zone M  31.47 12.39           | Zone P<br>37.54<br>12.97                   | ENGLAND  Zone N  48.84 14.77              | SOUND<br>CABLE<br>Controllable<br>Line<br>46.80<br>15.83                   | NORWALK<br>Controllable<br>Line<br>46.49<br>14.94                   | 244.61<br>15.03                                          | 41.05<br>14.37                         | 41.28<br>14.61<br>36.06                | 30.04<br>11.79<br>26.53                |

Market Mitigation and Analysis Prepared: 12/8/2014 11:15 AM

<sup>\*</sup> Straight LBMP averages















## **External Comparison ISO-New England**





#### **External Comparison PJM**





#### **External Comparison Ontario IESO**





Notes: Exchange factor used for November 2014 was 0.883 to US

HOEP: Hourly Ontario Energy Price Pre-Dispatch: Projected Energy Price

## External Controllable Line: Cross Sound Cable (New England)





#### Note:

ISO-NE Forecast is an advisory posting @ 18:00 day before.

The DAM and R/T prices at the Shorham 13899 interface are used for ISO-NE.

The DAM and R/T prices at the CSC interface are used for NYISO.

#### **External Controllable Line: Northport - Norwalk (New England)**





#### Note:

ISO-NE Forecast is an advisory posting @ 18:00 day before.

The DAM and R/T prices at the Northport 138 interface are used for ISO-NE.

The DAM and R