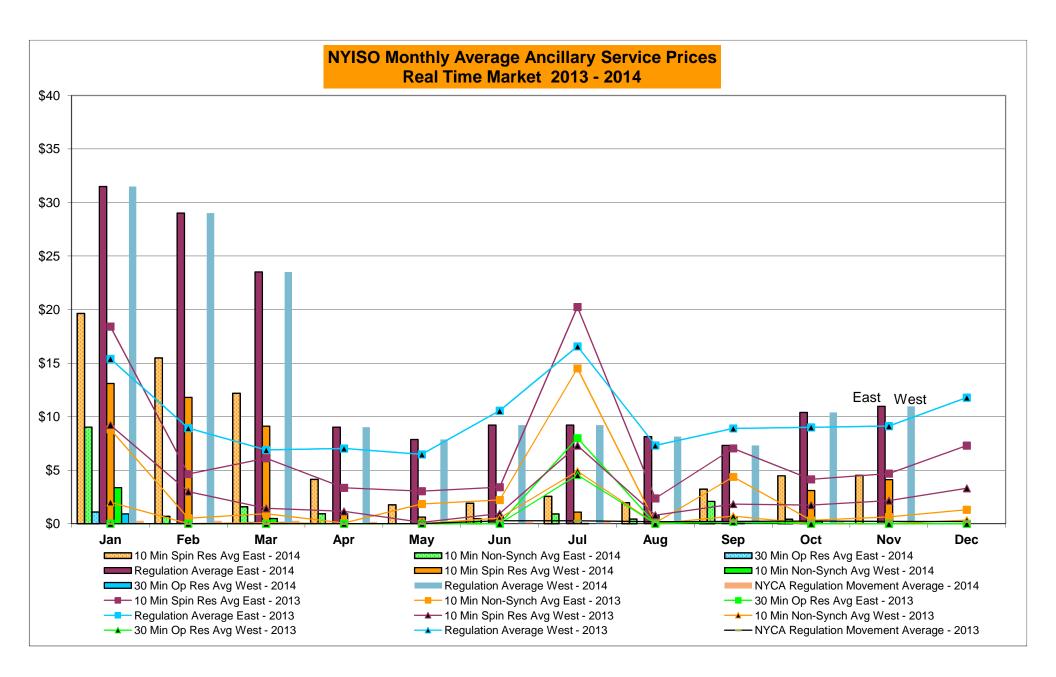

|         | Dec-14 |           |       |           | ·       |            |        |           |           |            |           |           |        |           | ·      |                |           |

Market Mitigation and Analysis Prepared: 12/2/2014 11:59 AM



Market Mitigation and Analysis Prepared: 12/2/2014 12:36 PM







#### NYISO Markets Ancillary Services Statistics - Unweighted Price (\$/MWH)

|                                                                                                                                                                                                                                                                                                                                                                                                                                                                                                                                                                                                                                                       | -