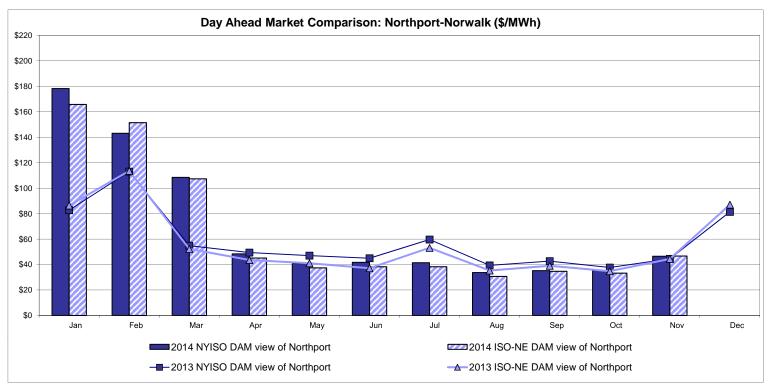

>36.06                | 30.04<br>11.79<br>26.53                |

Market Mitigation and Analysis Prepared: 12/8/2014 11:15 AM

<sup>\*</sup> Straight LBMP averages















## **External Comparison ISO-New England**





#### **External Comparison PJM**





#### **External Comparison Ontario IESO**





Notes: Exchange factor used for November 2014 was 0.883 to US

HOEP: Hourly Ontario Energy Price Pre-Dispatch: Projected Energy Price

## External Controllable Line: Cross Sound Cable (New England)





#### Note:

ISO-NE Forecast is an advisory posting @ 18:00 day before.

The DAM and R/T prices at the Shorham 13899 interface are used for ISO-NE.

The DAM and R/T prices at the CSC interface are used for NYISO.

#### **External Controllable Line: Northport - Norwalk (New England)**





#### Note:

ISO-NE Forecast is an advisory posting @ 18:00 day before.

The DAM and R/T prices at the Northport 138 interface are used for ISO-NE.

The DAM and R/T prices at the 1385 interface are used for NYISO.

## **External Controllable Line: Neptune (PJM)**





#### **External Comparison Hydro-Quebec**





Note:

Hydro-Quebec Prices are unavailable.

### **External Controllable Line: Linden VFT (PJM)**





## **External Controllable Line: Hudson (PJM)**





#### **NYISO Real Time Price Correction Statistics**

| 2014<br>Hour Corrections