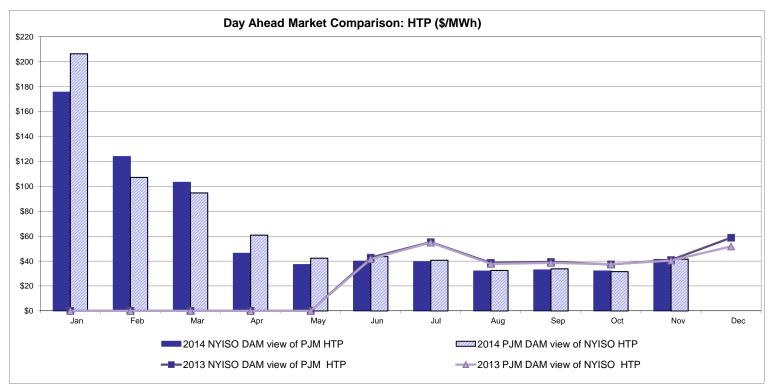

Line: Cross Sound Cable (New England)





#### Note:

ISO-NE Forecast is an advisory posting @ 18:00 day before.

The DAM and R/T prices at the Shorham 13899 interface are used for ISO-NE.

The DAM and R/T prices at the CSC interface are used for NYISO.

#### **External Controllable Line: Northport - Norwalk (New England)**





#### Note:

ISO-NE Forecast is an advisory posting @ 18:00 day before.

The DAM and R/T prices at the Northport 138 interface are used for ISO-NE.

The DAM and R/T prices at the 1385 interface are used for NYISO.

## **External Controllable Line: Neptune (PJM)**





#### **External Comparison Hydro-Quebec**





Note:

Hydro-Quebec Prices are unavailable.

### **External Controllable Line: Linden VFT (PJM)**





## **External Controllable Line: Hudson (PJM)**





#### **NYISO Real Time Price Correction Statistics**

| 2014<br>Hour Corrections                                                                                                                                                                                                                                                                                                                                                                                                                                                       |                                                                                                                                                                                                    | <u>January</u>