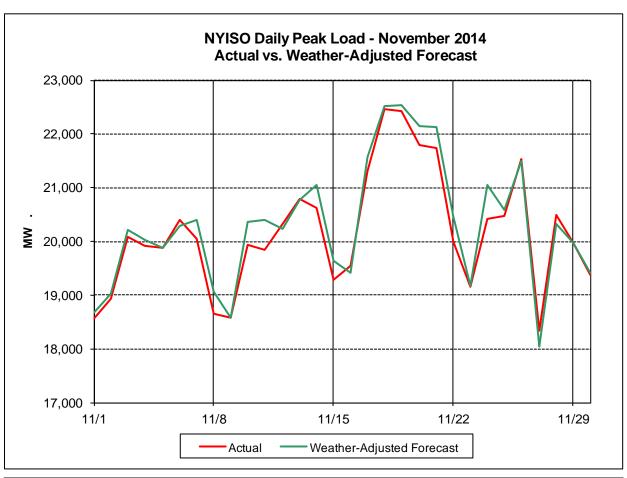

<u>Hourly Error MW</u> - Absolute value of the difference between the hourly average actual load demand and the average hour ahead forecast load demand.

<u>Average Hourly Error %</u> - Average value of the ratio of hourly average error magnitude to hourly average actual load demand.