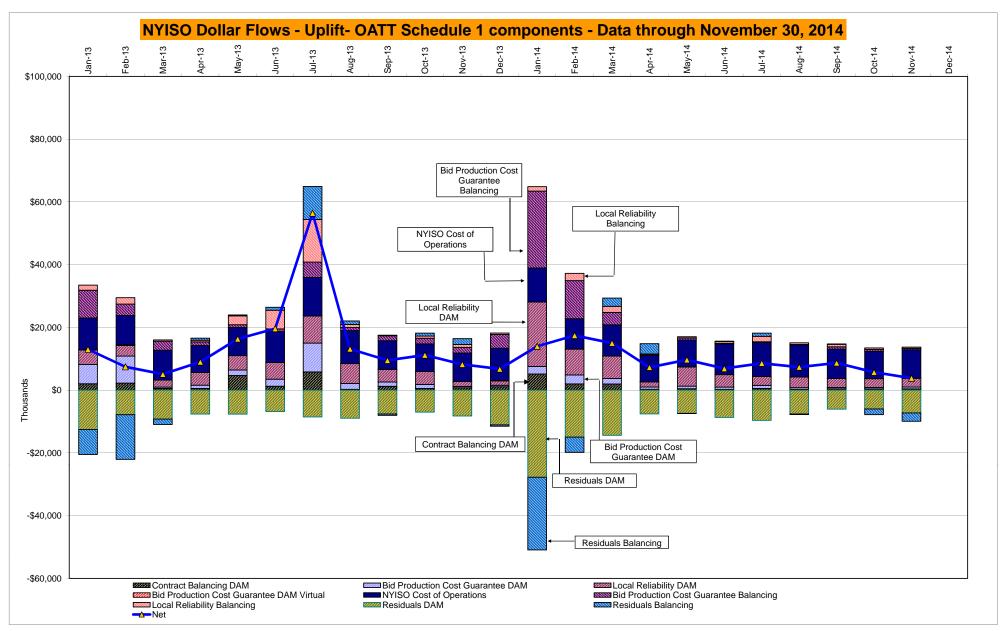

# Market Performance Highlights for November 2014

- LBMP for November is \$42.88/MWh; higher than the \$35.59/MWh in October 2014 and lower than \$43.30/MWh in November 2013.
  - Day Ahead and Real Time Load Weighted LBMPs are higher compared to October.
- November 2014 average year-to-date monthly cost of \$72.05/MWh is a 24% increase from \$58.24/MWh in November 2013.
- Average daily sendout is 413 GWh/day in November; higher than 394 GWh/day in October 2014 and lower than 421 GWh/day in November 2013.
- Natural gas was higher compared to the previous month and distillate prices were lower compared to the previous month.
  - Natural Gas (Transco Z6 NY) was \$3.90/MMBtu, up 84% from \$2.12/MMBtu in October.
  - Jet Kerosene Gulf Coast was \$16.98/MMBtu, down from \$18.25/MMBtu in October.
  - Ultra Low Sulfur No.2 Diesel NY Harbor was \$17.35/MMBtu, down from \$18.11/MMBtu in October.
    - > Distillate prices are continuing to trend downward into December
- Uplift per MWh is lower compared to the previous month.
  - Uplift (not including NYISO cost of operations) is (\$0.40)/MWh; lower than (\$0.24)/MWh in October.
    - ➤ This is the lowest Uplift per MWh since March 2005
    - The Local Reliability Share is \$0.24/MWh, lower than \$0.26 in October.
    - The Statewide Share is (\$0.64)/MWh, lower than (\$0.50)/MWh in October.
  - TSA \$ per NYC MWh is \$0.00/MWh.
  - Total uplift costs (Schedule 1 components including NYISO Cost of Operations) are lower than October.

\* Excludes ICAP payments. Market Mitigation and Analysis Prepared: 12/4/2014 3:23 PM

DAM Contract Balancing amounts are for payments made to generating units to make them whole for being dispatched below their Day-Ahead schedule, as a result of out-of-merit dispatches.

DAM Bid Production Cost Guarantees for Virtual Transactions are included in the chart and are shown from the inception of Virtual Transactions. These values are small and cannot be identified on the chart.

DAM residuals consist of both energy and loss revenue collections and payments. By design, there is a net over collection of revenues due to the difference between the marginal losses paid to generation and the average losses charged to loads.