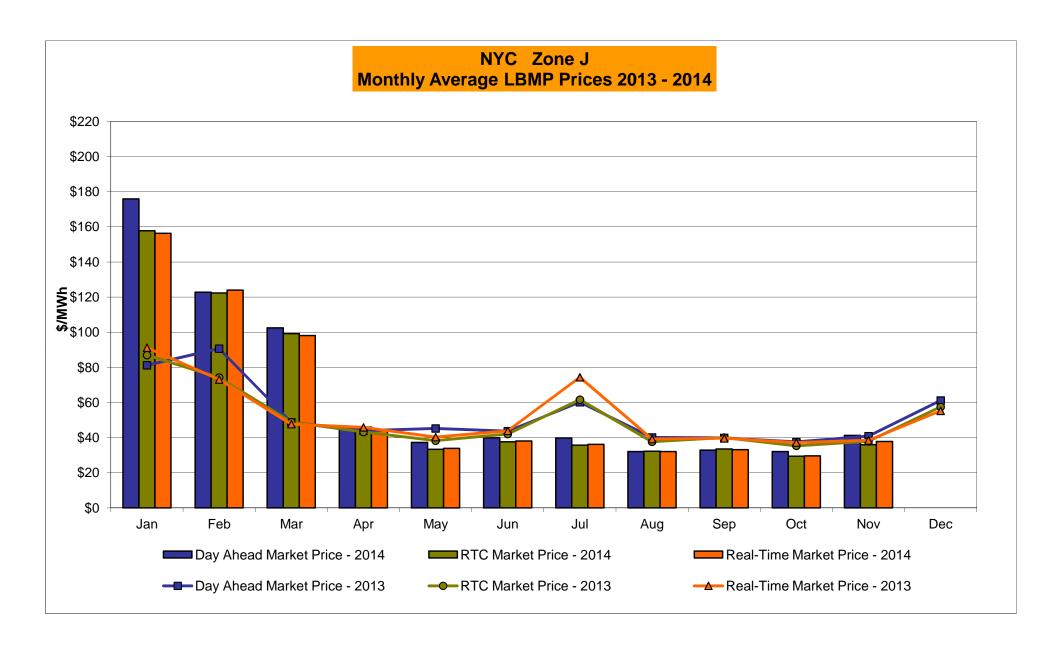

|
| Unweighted Price * Standard Deviation  RTC LBMP Unweighted Price * Standard Deviation                 | Zone O<br>30.42<br>10.81<br>28.59 | QUEBEC<br>(Wheel)<br>Zone M<br>31.57<br>12.37<br>27.47          | QUEBEC<br>(Import/Export)  Zone M  31.47 12.39           | Zone P<br>37.54<br>12.97                   | ENGLAND  Zone N  48.84 14.77              | SOUND<br>CABLE<br>Controllable<br>Line<br>46.80<br>15.83                   | NORWALK<br>Controllable<br>Line<br>46.49<br>14.94                   | 244.61<br>15.03                                          | 41.05<br>14.37                         | 41.28<br>14.61<br>36.06                | 30.04<br>11.79<br>26.53                |

Market Mitigation and Analysis Prepared: 12/8/2014 11:15 AM

<sup>\*</sup> Straight LBMP averages















## **External Comparison ISO-New England**





#### **External Comparison PJM**





#### **External Comparison Ontario IESO**





Notes: Exchange factor used for November 2014 was 0.883 to US

HOEP: Hourly Ontario Energy Price Pre-Dispatch: Projected Energy Price

## External Controllable Line: Cross Sound Cable (New England)





#### Note:

ISO-NE Forecast is an advisory posting @ 18:00 day before.

The DAM and R/T prices at the Shorham 13899 interface are used for ISO-NE.

The DAM and R/T prices at the CSC interface are used for NYISO.

#### **External Controllable Line: Northport - Norwalk (New England)**





#### Note:

ISO-NE Forecast is an advisory posting @ 18:00 day before.

The DAM and R/T prices at the Northport 138 interface are used for ISO-NE.

The DAM and R/T pri