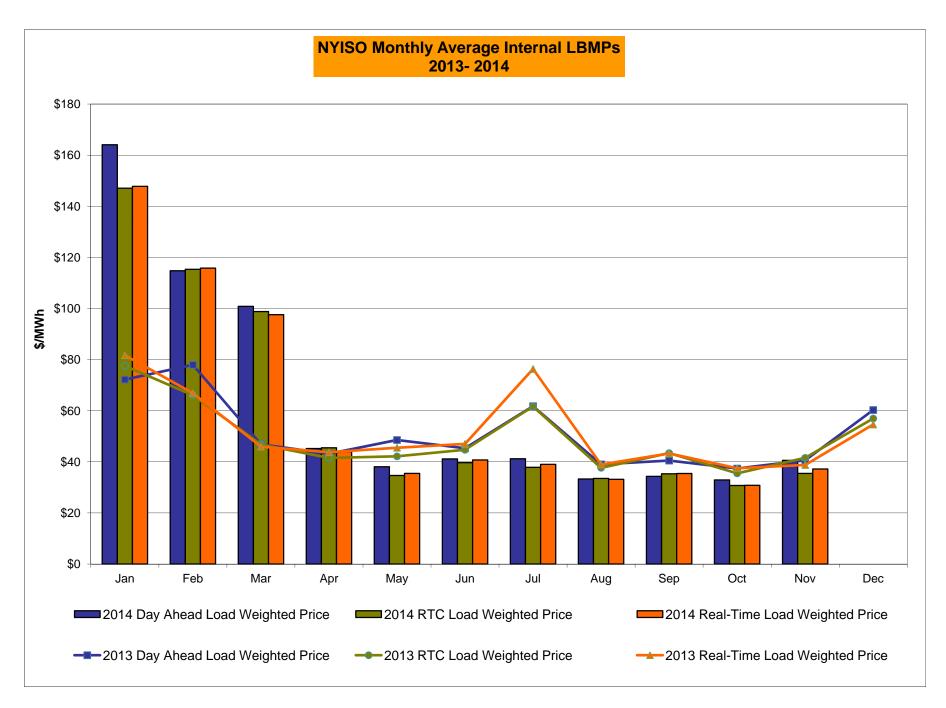

# Market Performance Highlights for November 2014

- LBMP for November is \$42.88/MWh; higher than the \$35.59/MWh in October 2014 and lower than \$43.30/MWh in November 2013.
  - Day Ahead and Real Time Load Weighted LBMPs are higher compared to October.
- November 2014 average year-to-date monthly cost of \$72.05/MWh is a 24% increase from \$58.24/MWh in November 2013.
- Average daily sendout is 413 GWh/day in November; higher than 394 GWh/day in October 2014 and lower than 421 GWh/day in November 2013.
- Natural gas was higher compared to the previous month and distillate prices were lower compared to the previous month.
  - Natural Gas (Transco Z6 NY) was \$3.90/MMBtu, up 84% from \$2.12/MMBtu in October.
  - Jet Kerosene Gulf Coast was \$16.98/MMBtu, down from \$18.25/MMBtu in October.
  - Ultra Low Sulfur No.2 Diesel NY Harbor was \$17.35/MMBtu, down from \$18.11/MMBtu in October.
    - > Distillate prices are continuing to trend downward into December
- Uplift per MWh is lower compared to the previous month.
  - Uplift (not including NYISO cost of operations) is (\$0.40)/MWh; lower than (\$0.24)/MWh in October.
    - ➤ This is the lowest Uplift per MWh since March 2005
    - The Local Reliability Share is \$0.24/MWh, lower than \$0.26 in October.
    - The Statewide Share is (\$0.64)/MWh, lower than (\$0.50)/MWh in October.
  - TSA \$ per NYC MWh is \$0.00/MWh.
  - Total uplift costs (Schedule 1 components including NYISO Cost of Operations) are lower than October.

### NYISO Average Cost/MWh (Energy and Ancillary Services) \* from the LBMP Customer point of view

| 2014                            | January | <u>February</u> | March  | <u>April</u> | <u>May</u> | <u>June</u> | <u>July</u> | August | September | October | November | December                              |
|---------------------------------|---------|-----------------|--------|--------------|------------|-------------|-------------|--------|-----------|---------|----------|---------------------------------------|
| LBMP                            | 183.36  | 123.19          | 109.58 | 46.09        | 40.30      | 43.39       | 43.96       | 34.48  | 37.62     | 35.59   | 42.88    | · · · · · · · · · · · · · · · · · · · |
| NTAC                            | 0.56    | 0.64            | 0.39   | 1.18         | 0.69       | 0.78        | 0.43        | 0.41   | 0.50      | 0.57    | 0.69     |                                       |
| Reserve                         | 0.78    | 0.49            | 0.56   | 0.46         | 0.28       | 0.27        | 0.26        | 0.26   | 0.29      | 0.47    | 0.37     |                                       |
| Regulation                      | 0.27    | 0.21            | 0.22   | 0.13         | 0.12       | 0.12        | 0.12        | 0.13   | 0.11      | 0.12    | 0.11     |                                       |
| NYISO Cost of Operations        | 0.69    | 0.69            | 0.69   | 0.69         | 0.69       | 0.69        | 0.69        | 0.69   | 0.69      | 0.69    | 0.69     |                                       |
| Uplift                          | 0.22    | 0.56            | 0.35   | (0.09)       | 0.07       | (0.21)      | (0.26)      | (0.19) | (0.20)    | (0.24)  | (0.40)   |                                       |
| Uplift: Local Reliability Share | 1.43    | 0.75            | 0.62   | 0.15         | 0.51       | 0.32        | 0.29        | 0.27   | 0.26      | 0.26    | 0.24     |                                       |
| Uplift: Statewide Share         | (1.21)  | (0.19)          | (0.27) | (0.24)       | (0.44)     | (0.53)      | (0.55)      | (0.46) | (0.46)    | (0.50)  | (0.64)   |                                       |
| Voltage Support and Black Start | 0.36    | 0.36            | 0.36   | 0.36         | 0.36       | 0.36        | 0.36        | 0.36   | 0.36      | 0.36    | 0.36     |                                       |
|                                 | _       |                 |        |              |            |             |             |        |           |         |          |                                       |
| Avg Monthly Cost                | 186.24  | 126.14          | 112.15 | 48.82        | 42.51      | 45.39       | 45.56       | 36.14  | 39.37     | 37.57   | 44.70    |                                       |
| Avg YTD Cost                    | 186.24  | 157.93          | 142.77 | 121.97       | 108.36     | 97.84       | 89.45       | 82.58  | 78.06     | 74.62   | 72.05    |                                       |
| TSA \$ per NYC MWh              | 0.00    | 0.00            | 0.00   | 0.00         | 0.00       | 0.03        | 0.35        | 0.00   | 0.42      | 0.00    | 0.00     |                                       |
| 2013                            | January | February        | March  | <u>April</u> | <u>May</u> | <u>June</u> | <u>July</u> | August | September | October | November | December                              |
| LBMP                            | 79.77   | 85.76           | 48.94  | 44.47        | 52.21      | 50.17       | 68.49       | 40.81  | 44.24     | 39.85   | 43.30    | 66.41                                 |
| NTAC                            | 0.79    | 0.83            | 0.76   | 0.90         | 0.85       | 0.86        | 0.66        | 0.28   | 0.57      | 0.87    | 1.08     | 0.59                                  |
| Reserve                         | 0.38    | 0.44            | 0.43   | 0.36         | 0.49       | 0.34        | 0.50        | 0.32   | 0.38      | 0.42    | 0.38     | 0.44                                  |
| Regulation                      | 0.13    | 0.13            | 0.10   | 0.11         | 0.09       | 0.13        | 0.11        | 0.13   | 0.13      | 0.16    | 0.13     | 0.12                                  |
| NYISO Cost of Operations        | 0.69    | 0.69            | 0.69   | 0.69         | 0.69       | 0.69        | 0.69        | 0.69   | 0.69      | 0.69    | 0.69     | 0.69                                  |
| Uplift                          | 0.21    | (0.15)          | (0.33) | 0.02         | 0.41       | 0.49        | 2.06        | 0.03   | (0.05)    | 0.18    | (0.07)   | (0.25)                                |
| Uplift: Local Reliability Share | 0.44    | 0.40            | 0.19   | 0.37         | 0.58       | 0.81        | 1.27        | 0.49   | 0.31      | 0.38    | 0.19     | 0.12                                  |
| Uplift: Statewide Share         | (0.23)  | (0.55)          | (0.52) | (0.35)       | (0.17)     | (0.31)      | 0.79        | (0.46) | (0.36)    | (0.19)  | (0.25)   | (0.37)                                |
| Voltage Support and Black Start | 0.36    | 0.36            | 0.36   | 0.36         | 0.36       | 0.36        | 0.36        | 0.36   | 0.36      | 0.36    | 0.36     | 0.36                                  |
| Avg Monthly Cost                | 82.34   | 88.06           | 50.96  | 46.91        | 55.10      | 53.05       | 72.87       | 42.62  | 46.31     | 42.54   | 45.88    | 68.36                                 |
| Avg Monthly Cost                | 02.34   | 00.00           | 50.90  | 40.91        | 55.10      | 55.05       | 12.01       | 42.02  | 40.31     | 42.54   | 45.00    | 00.30                                 |
| Avg YTD Cost                    | 82.34   | 85.08           | 74.02  | 67.80        | 65.46      | 63.36       | 65.10       | 62.27  | 60.74     | 59.30   | 58.24    | 59.13                                 |
| TSA \$ per NYC MWh              | 0.00    | 0.00            | 0.00   | 0.04         | 0.58       | 0.61        | 1.52        | 0.43   | 0.22      | 0.01    | 0.00     | 0.00                                  |
| 2012                            | January | February        | March  | <u>April</u> | <u>May</u> | <u>June</u> | <u>July</u> | August | September | October | November | December                              |
| LBMP                            | 44.00   | 32.45           | 28.98  | 28.31        | 34.68      | 47.37       | 63.80       | 46.24  | 39.59     | 39.30   | 50.16    | 44.67                                 |
| NTAC                            | 0.85    | 0.80            | 0.68   | 0.71         | 0.72       | 0.77        | 0.58        | 0.65   | 0.57      | 0.70    | 0.75     | 0.83                                  |
| Reserve                         | 0.35    | 0.25            | 0.38   | 0.32         | 0.13       | 0.36        | 0.36        | 0.22   | 0.23      | 0.29    | 0.40     | 0.26                                  |
| Regulation                      | 0.10    | 0.08            | 0.13   | 0.12         | 0.09       | 0.15        | 0.15        | 0.12   | 0.09      | 0.10    | 0.11     | 0.09                                  |
| NYISO Cost of Operations        | 0.64    | 0.64            | 0.64   | 0.64         | 0.64       | 0.64        | 0.64        | 0.64   | 0.64      | 0.64    | 0.64     | 0.64                                  |
| Uplift                          | 0.44    | 0.17            | 0.00   | (0.18)       | (0.11)     | 0.61        | 0.23        | 0.22   | (0.33)    | 1.04    | 0.82     | (0.11)                                |
| Uplift: Local Reliability Share | 0.49    | 0.17            | 0.19   | 0.10)        | 0.25       | 0.42        | 0.49        | 0.83   | 0.26      | 0.67    | 0.72     | 0.30                                  |
| Uplift: Statewide Share         | (0.05)  | (0.10)          | (0.19) | (0.25)       | (0.36)     | 0.19        | (0.26)      | (0.61) | (0.59)    | 0.38    | 0.12     | (0.41)                                |
| Voltage Support and Black Start | 0.37    | 0.37            | 0.19)  | 0.23)        | 0.37       | 0.19        | 0.37        | 0.37   | 0.37      | 0.37    | 0.11     | 0.37                                  |
| <u> </u>                        |         |                 |        |              |            |             |             |        | -         |         |          |                                       |
| Avg Monthly Cost                | 46.75   | 34.75           | 31.19  | 30.29        | 36.52      | 50.27       | 66.14       | 48.46  | 41.17     | 42.44   | 53.26    | 46.74                                 |
| Avg YTD Cost                    | 46.75   | 41.12           | 37.96  | 36.09        | 36.18      | 38.89       | 44.26       | 44.91  | 44.51     | 44.33   | 45.14    | 45.28                                 |
| TSA \$ per NYC MWh              | 0.00    | 0.00            | 0.00   | 0.00         | 1.52       | 0.45        | 0.85        | 0.46   | 0.59      | 0.00    | 0.00     | 0.00                                  |