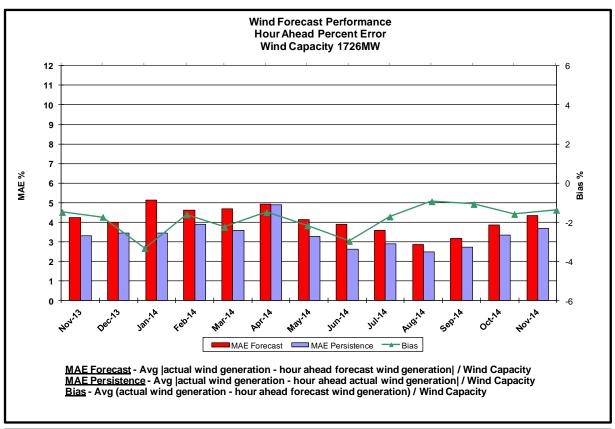

<u>Day-Ahead Average Hourly Error %</u> - Average across all hours of the month of the absolute value of the difference between actual load demand and the Day-Ahead forecast load demand, divided by the actual load demand.