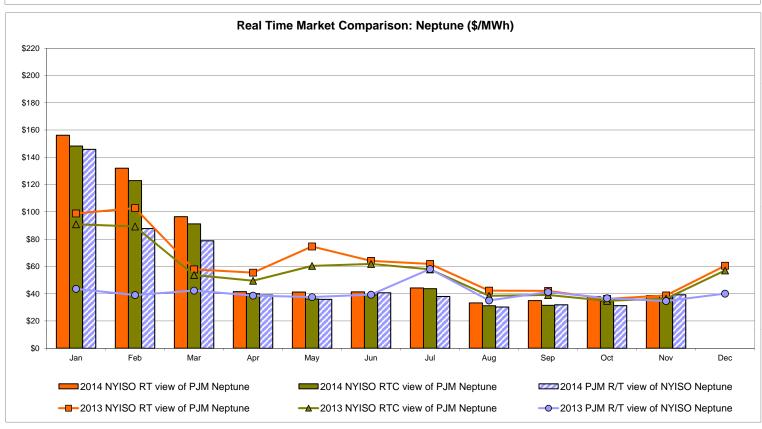

**External Comparison Ontario IESO**





Notes: Exchange factor used for November 2014 was 0.883 to US

HOEP: Hourly Ontario Energy Price Pre-Dispatch: Projected Energy Price

## External Controllable Line: Cross Sound Cable (New England)





#### Note:

ISO-NE Forecast is an advisory posting @ 18:00 day before.

The DAM and R/T prices at the Shorham 13899 interface are used for ISO-NE.

The DAM and R/T prices at the CSC interface are used for NYISO.

#### **External Controllable Line: Northport - Norwalk (New England)**





#### Note:

ISO-NE Forecast is an advisory posting @ 18:00 day before.

The DAM and R/T prices at the Northport 138 interface are used for ISO-NE.

The DAM and R/T prices at the 1385 interface are used for NYISO.

## **External Controllable Line: Neptune (PJM)**





#### **External Comparison Hydro-Quebec**





Note:

Hydro-Quebec Prices are unavailable.

### **External Controllable Line: Linden VFT (PJM)**





## **External Controllable Line: Hudson (PJM)**





#### **NYISO Real Time Price Correction Statistics**

| 2014<br>Hour Corrections                                                                                                                                                                                                                                                                                                                                                                                                                                                       |