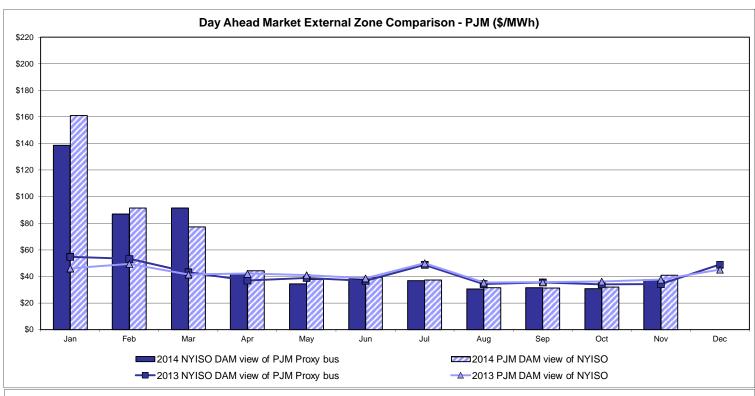

#### Broader Regional Market Performance Metrics

- Ramapo Interconnection Congestion Coordination Monthly Value
- Ramapo Interconnection Congestion Coordination Daily Value
- Regional Generation Congestion Coordination Monthly Value
- Regional Generation Congestion Coordination Daily Value
- Regional NYISO/PJM RT Scheduling for All Proxies Monthly Value
- Regional NYISO/PJM RT Scheduling for All Proxies Daily Value