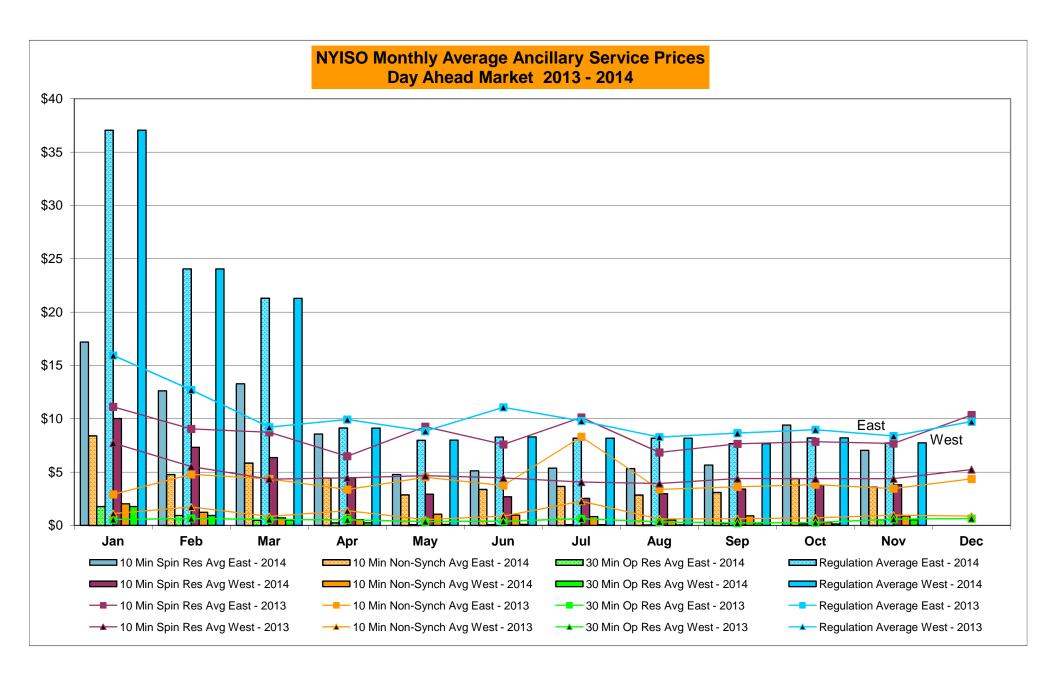

|         | Dec-14 |           |       |           | ·       |            |        |           |           |            |           |           |        |           | ·      |                |           |

Market Mitigation and Analysis Prepared: 12/2/2014 11:59 AM



Market Mitigation and Analysis Prepared: 12/2/2014 12:36 PM







#### NYISO Markets Ancillary Services Statistics - Unweighted Price (\$/MWH)

|                                                                                                                                                                                                                                                                                                                                                                                                                                                                                                                                                                                                                                                       | -