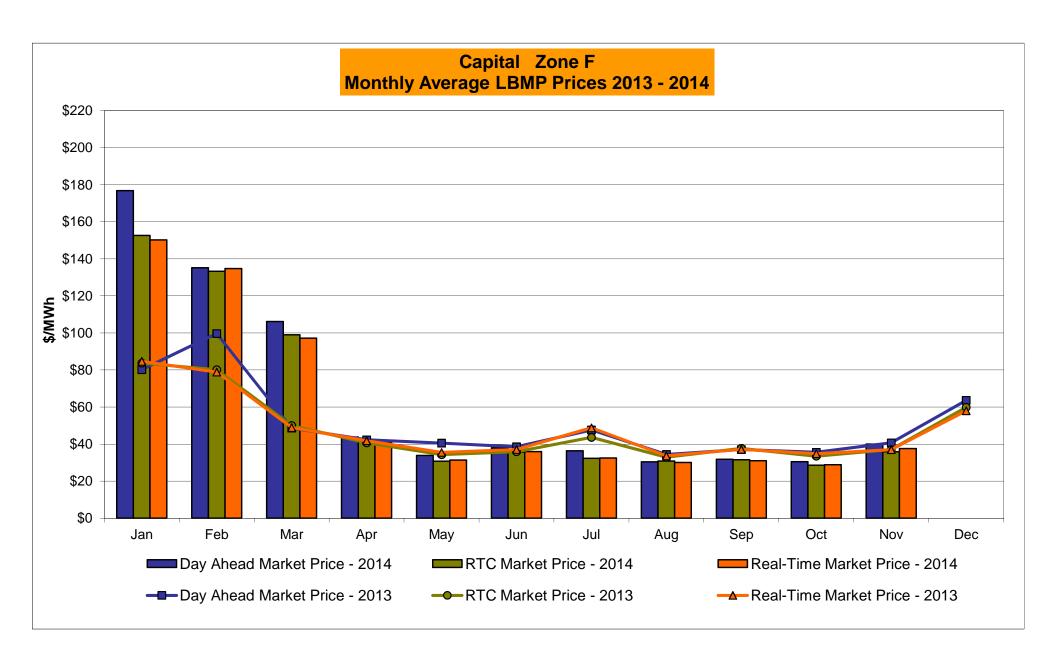

5.84       |
| Unweighted Price * Standard Deviation  RTC LBMP Unweighted Price * Standard Deviation                 | Zone O<br>30.42<br>10.81<br>28.59 | QUEBEC<br>(Wheel)<br>Zone M<br>31.57<br>12.37<br>27.47          | QUEBEC<br>(Import/Export)  Zone M  31.47 12.39           | Zone P<br>37.54<br>12.97                   | ENGLAND  Zone N  48.84 14.77              | SOUND<br>CABLE<br>Controllable<br>Line<br>46.80<br>15.83                   | NORWALK<br>Controllable<br>Line<br>46.49<br>14.94                   | 244.61<br>15.03                                          | 41.05<br>14.37                         | 41.28<br>14.61<br>36.06                | 30.04<br>11.79<br>26.53                |

Market Mitigation and Analysis Prepared: 12/8/2014 11:15 AM

<sup>\*</sup> Straight LBMP averages















## **External Comparison ISO-New England**





#### **External Comparison PJM**





#### **External Comparison Ontario IESO**





Notes: Exchange factor used for November 2014 was 0.883 to US

HOEP: Hourly Ontario Energy Price Pre-Dispatch: Projected Energy Price

## External Controllable Line: Cross Sound Cable (New England)





#### Note:

ISO-NE Forecast is an advisory posting @ 18:00 day before.

The DAM and R/T prices at the Shorham 13899 interface are used for ISO-NE.

The DAM and R/T prices at the CSC interface are used for NYISO.

#### **External Controllable Line: Northport - Norwalk (New England)**





#### Note:

ISO-NE Forecast is an advisory posting @ 18:00 day before.

The DAM and R/T prices at the Northport 138 interface are used for ISO-NE.

The DAM and R/T