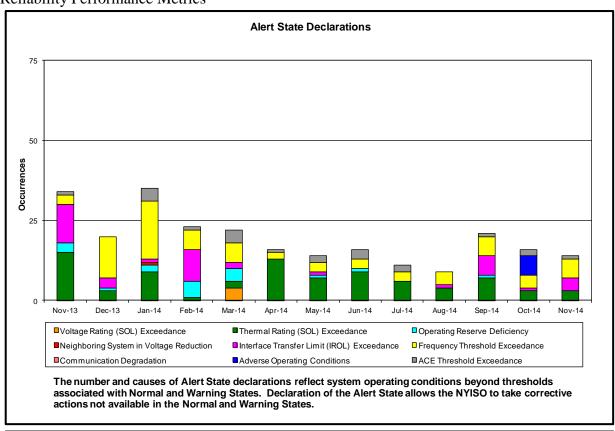

#### Reliability Performance Metrics

- Alert State Declarations
- Major Emergency State Declarations
- IROL Exceedance Times
- Balancing Area Control Performance
- Reserve Activations
- Disturbance Recovery Times
- Load Forecasting Performance
- Wind Forecasting Performance
- Wind Curtailment Performance
- Lake Erie Circulation and ISO Schedules