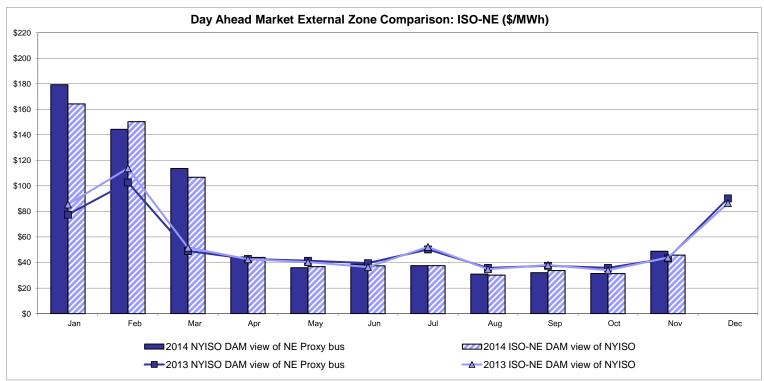

C LBMP Unweighted Price * Standard Deviation                 | Zone O<br>30.42<br>10.81<br>28.59 | QUEBEC<br>(Wheel)<br>Zone M<br>31.57<br>12.37<br>27.47          | QUEBEC<br>(Import/Export)  Zone M  31.47 12.39           | Zone P<br>37.54<br>12.97                   | ENGLAND  Zone N  48.84 14.77              | SOUND<br>CABLE<br>Controllable<br>Line<br>46.80<br>15.83                   | NORWALK<br>Controllable<br>Line<br>46.49<br>14.94                   | 244.61<br>15.03                                          | 41.05<br>14.37                         | 41.28<br>14.61<br>36.06                | 30.04<br>11.79<br>26.53                |

Market Mitigation and Analysis Prepared: 12/8/2014 11:15 AM

<sup>\*</sup> Straight LBMP averages















## **External Comparison ISO-New England**





#### **External Comparison PJM**





#### **External Comparison Ontario IESO**





Notes: Exchange factor used for November 2014 was 0.883 to US

HOEP: Hourly Ontario Energy Price Pre-Dispatch: Projected Energy Price

## External Controllable Line: Cross Sound Cable (New England)





#### Note:

ISO-NE Forecast is an advisory posting @ 18:00 day before.

The DAM and R/T prices at the Shorham 13899 interface are used for ISO-NE.

The DAM and R/T prices at the CSC interface are used for NYISO.

#### **External Controllable Line: Northport - Norwalk (New England)**





#### Note:

ISO-NE Forecast is an advisory posting @ 18:00 day before.

The DAM and R/T prices at the Northport 138 interface are used for ISO-NE.

The DAM and R/T prices at the 1385 interface are used for NYISO.

## **