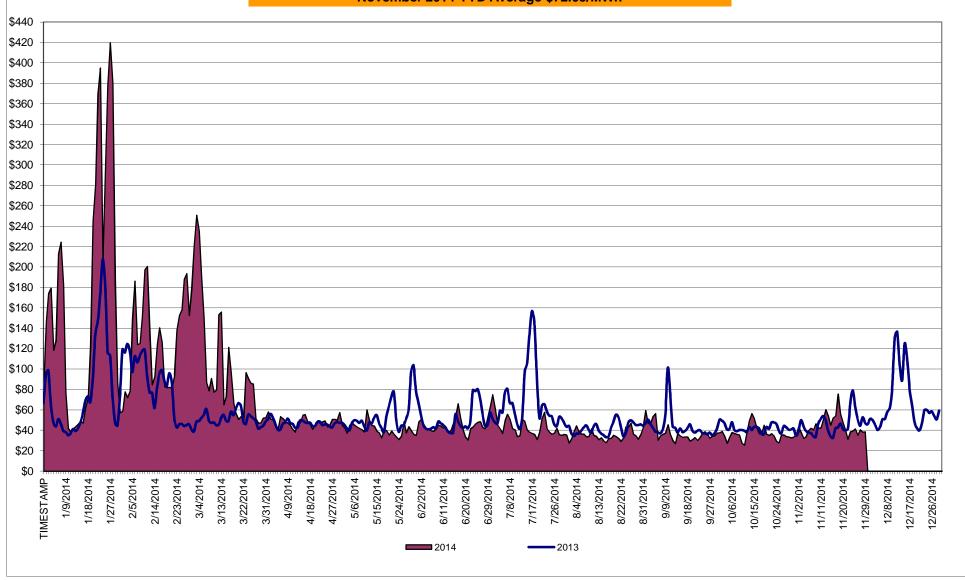

# Market Performance Highlights for November 2014

- LBMP for November is \$42.88/MWh; higher than the \$35.59/MWh in October 2014 and lower than \$43.30/MWh in November 2013.
  - Day Ahead and Real Time Load Weighted LBMPs are higher compared to October.
- November 2014 average year-to-date monthly cost of \$72.05/MWh is a 24% increase from \$58.24/MWh in November 2013.
- Average daily sendout is 413 GWh/day in November; higher than 394 GWh/day in October 2014 and lower than 421 GWh/day in November 2013.
- Natural gas was higher compared to the previous month and distillate prices were lower compared to the previous month.
  - Natural Gas (Transco Z6 NY) was \$3.90/MMBtu, up 84% from \$2.12/MMBtu in October.
  - Jet Kerosene Gulf Coast was \$16.98/MMBtu, down from \$18.25/MMBtu in October.
  - Ultra Low Sulfur No.2 Diesel NY Harbor was \$17.35/MMBtu, down from \$18.11/MMBtu in October.
    - > Distillate prices are continuing to trend downward into December
- Uplift per MWh is lower compared to the previous month.
  - Uplift (not including NYISO cost of operations) is (\$0.40)/MWh; lower than (\$0.24)/MWh in October.
    - ➤ This is the lowest Uplift per MWh since March 2005
    - The Local Reliability Share is \$0.24/MWh, lower than \$0.26 in October.
    - The Statewide Share is (\$0.64)/MWh, lower than (\$0.50)/MWh in October.
  - TSA \$ per NYC MWh is \$0.00/MWh.
  - Total uplift costs (Schedule 1 components including NYISO Cost of Operations) are lower than October.

### NYISO Average Cost/MWh (Energy and Ancillary Services) \* from the LBMP Customer point of view

| 2014                            | January | <u>February</u> | March  | <u>April</u> | <u>May</u> | <u>June</u> | <u>July</u> | August | September | October | November | December                              |
|---------------------------------|---------|-----------------|--------|--------------|------------|-------------|-------------|--------|-----------|---------|----------|---------------------------------------|
| LBMP                            | 183.36  | 123.19          | 109.58 | 46.09        | 40.30      | 43.39       | 43.96       | 34.48  | 37.62     | 35.59   | 42.88    | · · · · · · · · · · · · · · · · · · · |
| NTAC                            | 0.56    | 0.64            | 0.39   | 1.18         | 0.69       | 0.78        | 0.43        | 0.41   | 0.50      | 0.57    | 0.69     |                                       |
| Reserve                         | 0.78    | 0.49            | 0.56   | 0.46         | 0.28       | 0.27        | 0.26        | 0.26   | 0.29      | 0.47    | 0.37     |                                       |
| Regulation                      | 0.27    | 0.21            | 0.22   | 0.13         | 0.12       | 0.12        | 0.12        | 0.13   | 0.11      | 0.12    | 0.11     |                                       |
| NYISO Cost of Operations        | 0.69    | 0.69            | 0.69   | 0.69         | 0.69       | 0.69        | 0.69        | 0.69   | 0.69      | 0.69    | 0.69     |                                       |
| Uplift                          | 0.22    | 0.56            | 0.35   | (0.09)       | 0.07       | (0.21)      | (0.26)      | (0.19) | (0.20)    | (0.24)  | (0.40)   |                                       |
| Uplift: Local Reliability Share | 1.43    | 0.75            | 0.62   | 0.15         | 0.51       | 0.32        | 0.29        | 0.27   | 0.26      | 0.26    | 0.24     |                                       |
| Uplift: Statewide Share         | (1.21)  | (0.19)          | (0.27) | (0.24)       | (0.44)     | (0.53)      | (0.55)      | (0.46) | (0.46)    | (0.50)  | (0.64)   |                                       |
| Voltage Support and Black Start | 0.36    | 0.36            | 0.36   | 0.36         | 0.36       | 0.36        | 0.36        | 0.36   | 0.36      | 0.36    | 0.36     |                                       |
|                                 | _       |                 |        |              |            |             |             |        |           |         |          |                                       |
| Avg Monthly Cost                | 186.24  | 126.14          | 112.15 | 48.82        | 42.51      | 45.39       | 45.56       | 36.14  | 39.37     | 37.57   | 44.70    |                                       |
| Avg YTD Cost                    | 186.24  | 157.93          | 142.77 | 121.97       | 108.36     | 97.84       | 89.45       | 82.58  | 78.06     | 74.62   | 72.05    |                                       |
| TSA \$ per NYC MWh              | 0.00    | 0.00            | 0.00   | 0.00         | 0.00       | 0.03        | 0.35        | 0.00   | 0.42      | 0.00    | 0.00     |                                       |
| 2013                            | January | February        | March  | <u>April</u> | <u>May</u> | <u>June</u> | <u>July</u> | August | September | October | November | December                              |
| LBMP                            | 79.77   | 85.76           | 48.94  | 44.47        | 52.21      | 50.17       | 68.49       | 40.81  | 44.24     | 39.85   | 43.30    | 66.41                                 |
| NTAC                            | 0.79    | 0.83            | 0.76   | 0.90         | 0.85       | 0.86        | 0.66        | 0.28   | 0.57      | 0.87    | 1.08     | 0.59                                  |
| Reserve                         | 0.38    | 0.44            | 0.43   | 0.36         | 0.49       | 0.34        | 0.50        | 0.32   | 0.38      | 0.42    | 0.38     | 0.44                                  |
| Regulation                      | 0.13    | 0.13            | 0.10   | 0.11         | 0.09       | 0.13        | 0.11        | 0.13   | 0.13      | 0.16    | 0.13     | 0.12                                  |
| NYISO Cost of Operations        | 0.69    | 0.69            | 0.69   | 0.69         | 0.69       | 0.69        | 0.69        | 0.69   | 0.69      | 0.69    | 0.69     | 0.69                                  |
| Uplift                          | 0.21    | (0.15)          | (0.33) | 0.02         | 0.41       | 0.49        | 2.06        | 0.03   | (0.05)    | 0.18    | (0.07)   | (0.25)                                |
| Uplift: Local Reliability Share | 0.44    | 0.40            | 0.19   | 0.37         | 0.58       | 0.81        | 1.27        | 0.49   | 0.31      | 0.38    | 0.19     | 0.12                                  |
| Uplift: Statewide Share         | (0.23)  | (0.55)          | (0.52) | (0.35)       | (0.17)     | (0.31)      | 0.79        | (0.46) | (0.36)    | (0.19)  | (0.25)   | (0.37)                                |
| Voltage Support and Black Start | 0.36    | 0.36            | 0.36   | 0.36         | 0.36       | 0.36        | 0.36        | 0.36   | 0.36      | 0.36    | 0.36     | 0.36                                  |
| Avg Monthly Cost                | 82.34   | 88.06           | 50.96  | 46.91        | 55.10      | 53.05       | 72.87       | 42.62  | 46.31     | 42.54   | 45.88    | 68.36                                 |
| Avg Monthly Cost                | 02.34   | 00.00           | 50.90  | 40.91        | 55.10      | 55.05       | 12.01       | 42.02  | 40.31     | 42.54   | 45.00    | 00.30                                 |
| Avg YTD Cost                    | 82.34   | 85.08           | 74.02  | 67.80        | 65.46      | 63.36       | 65.10       | 62.27  | 60.74     | 59.30   | 58.24    | 59.13                                 |
| TSA \$ per NYC MWh              | 0.00    | 0.00            | 0.00   | 0.04         | 0.58       | 0.61        | 1.52        | 0.43   | 0.22      | 0.01    | 0.00     | 0.00                                  |
| 2012                            | January | February        | March  | <u>April</u> | <u>May</u> | <u>June</u> | <u>July</u> | August | September | October | November | December                              |
| LBMP                            | 44.00   | 32.45           | 28.98  | 28.31        | 34.68      | 47.37       | 63.80       | 46.24  | 39.59     | 39.30   | 50.16    | 44.67                                 |
| NTAC                            | 0.85    | 0.80            | 0.68   | 0.71         | 0.72       | 0.77        | 0.58        | 0.65   | 0.57      | 0.70    | 0.75     | 0.83                                  |
| Reserve                         | 0.35    | 0.25            | 0.38   | 0.32         | 0.13       | 0.36        | 0.36        | 0.22   | 0.23      | 0.29    | 0.40     | 0.26                                  |
| Regulation                      | 0.10    | 0.08            | 0.13   | 0.12         | 0.09       | 0.15        | 0.15        | 0.12   | 0.09      | 0.10    | 0.11     | 0.09                                  |
| NYISO Cost of Operations        | 0.64    | 0.64            | 0.64   | 0.64         | 0.64       | 0.64        | 0.64        | 0.64   | 0.64      | 0.64    | 0.64     | 0.64                                  |
| Uplift                          | 0.44    | 0.17            | 0.00   | (0.18)       | (0.11)     | 0.61        | 0.23        | 0.22   | (0.33)    | 1.04    | 0.82     | (0.11)                                |
| Uplift: Local Reliability Share | 0.49    | 0.17            | 0.19   | 0.10)        | 0.25       | 0.42        | 0.49        | 0.83   | 0.26      | 0.67    | 0.72     | 0.30                                  |
| Uplift: Statewide Share         | (0.05)  | (0.10)          | (0.19) | (0.25)       | (0.36)     | 0.19        | (0.26)      | (0.61) | (0.59)    | 0.38    | 0.12     | (0.41)                                |
| Voltage Support and Black Start | 0.37    | 0.37            | 0.19)  | 0.23)        | 0.37       | 0.19        | 0.37        | 0.37   | 0.37      | 0.37    | 0.11     | 0.37                                  |
| <u> </u>                        |         |                 |        |              |            |             |             |        | -         |         |          |                                       |
| Avg Monthly Cost                | 46.75   | 34.75           | 31.19  | 30.29        | 36.52      | 50.27       | 66.14       | 48.46  | 41.17     | 42.44   | 53.26    | 46.74                                 |
| Avg YTD Cost                    | 46.75   | 41.12           | 37.96  | 36.09        | 36.18      | 38.89       | 44.26       | 44.91  | 44.51     | 44.33   | 45.14    | 45.28                                 |
| TSA \$ per NYC MWh              | 0.00    | 0.00            | 0.00   | 0.00         | 1.52       | 0.45        | 0.85        | 0.46   | 0.59      | 0.00    | 0.00     | 0.00                                  |